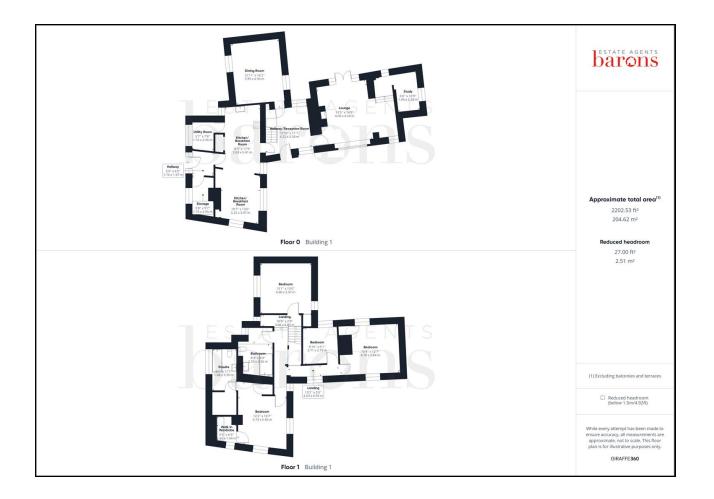

## **£** 625000 4 Bed House - Detached, Woods Lane, Cliddesden, Basingstoke

t: 01256 840111

f: 01256 843177 4

e: sales@baronsestateagents.co.uk

w: https://baronsestateagents.co.uk

Barons Estate Agents is delighted to present this rare and unique property based in the picturesque village of Cliddesden. The property is in need of renovation/modernisation throughout, however is marketed appropriately in our opinion, and offers a fantastic opportunity to personalise a 18th century gem. Externally, the property is on approx. 1/3 of an acre, which features a spacious garden, driveway parking and a double garage. Internally, the accommodation is adaptable, and features an entrance hallway, storage, kitchen/breakfast room, utility, hallway/reception room, dining room extension, lounge and study on the ground floor. Upstairs there are four bedrooms, a family bathroom, ensuite and walk in wardrobe. Additional benefits include gas central heating and NO ONWARD CHAIN. An early viewing is strongly advised by the vendor's sole agent to avoid disappointment.

#### • KEY POINTS & FEATURES

- Detached Family Home
- Four Bedrooms
- Parking & Double Garage

- 18th Century Build
- Four Reception Rooms
- Renovation Project

- 1/3 Acre Approx.
- Family Bathroom & Ensuite
- No Onward Chain