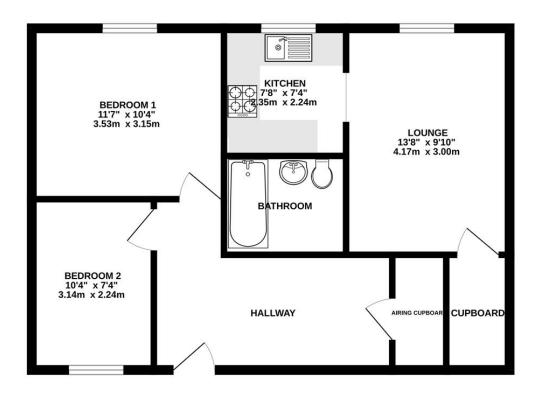

# FIRST FLOOR 594 sq.ft. (55.2 sq.m.) approx.

TOTAL FLOOR AREA: 594 sq.ft. (55.2 sq.m.) approx.

Measurements are approximate. Not to scale. Illustrative purposes only Made with Metropix ©2025