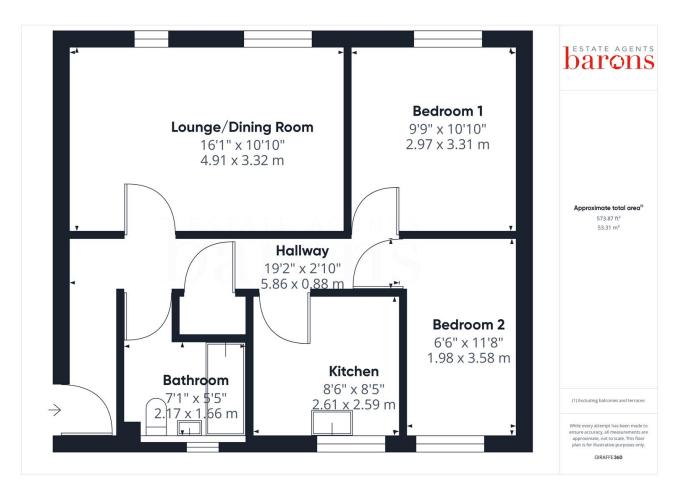

# **£** 180000 2 Bed Flat, Alpine Court, Basingstoke

t: 01256 840111

Barons Estate Agents are delighted to offer to the market WITH NO ONWARD CHAIN this well presented first floor apartment situated in the popular Alpine Court. Internally the accommodation includes an entrance hall, two bedrooms, bathroom, living room and kitchen. Further benefits include double glazing, gas central heating and communal parking. Viewings to be arranged via the vendor`s sole agents.