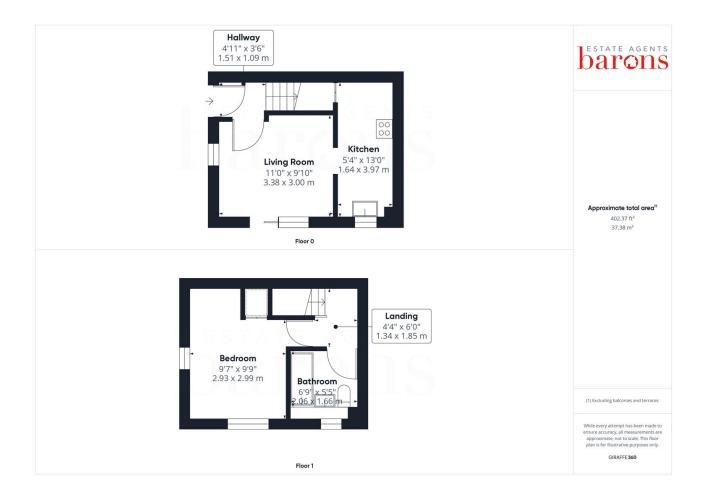

## £ 220000 1 Bed House - End Terrace, Heathfield, Basingstoke

Barons Estate Agents are delighted to present this beautifully presented one bedroom house, situated in Loddon Vale. Internally on the ground floor, the property features an entrance hallway, a living room with doors to the garden and a modern kitchen which offers ample cupboard and worktop space, as well as an under stair cupboard. Upstairs there is a landing, family bathroom and a spacious master bedroom. Externally, the property boasts a spacious enclosed rear garden, with patio and offering a sunny aspect. Additional benefits include gas central heating, double glazing throughout and allocated parking. An early viewing of this ideal first time buy or investment opportunity would be strongly advised by the vendor's sole agent. Closed Onward Chain.