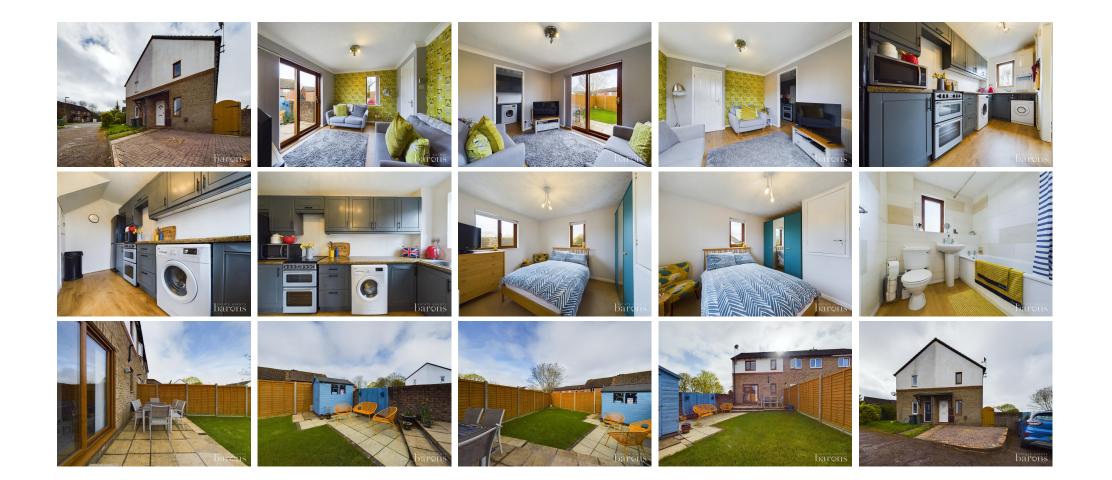

## £ 220000 1 Bed House - End Terrace, Heathfield, Basingstoke

Barons Estate Agents are delighted to present this beautifully presented one bedroom house, situated in Loddon Vale. Internally on the ground floor, the property features an entrance hallway, a living room with doors to the garden and a modern kitchen which offers ample cupboard and worktop space, as well as an under stair cupboard. Upstairs there is a landing, family bathroom and a spacious master bedroom. Externally, the property boasts a spacious enclosed rear garden, with patio and offering a sunny aspect. Additional benefits include gas central heating, double glazing throughout and allocated parking. An early viewing of this ideal first time buy or investment opportunity would be strongly advised by the vendor's sole agent. Closed Onward Chain.

#### • KEY POINTS & FEATURES

- One Bedroom Home
- Family Bathroom
- Gas Heating & Double Glazed

- Modern Kitchen
- Double Bedroom
- Allocated Parking

- Living Room
- Enclosed Rear Garden

f: 01256 843177 4