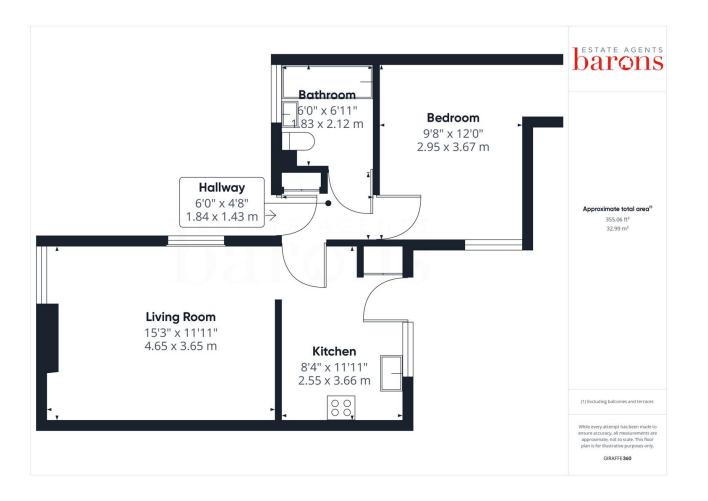

## £ 230000 1 Bed Bungalow - Semi Detached, Warwick Road, Basingstoke

t: 01256 840111

f: 01256 843177 4

e: sales@baronsestateagents.co.uk

w: https://baronsestateagents.co.uk

Barons Estate Agents are pleased to present WITH NO ONWARD CHAIN this rarely available 1 bedroom, semi detached bungalow situated in the ever popular Winklebury. The accommodation comprises of an entrance hall leading into a lounge/dining room, kitchen, double bedroom and a bathroom. Externally the property offers a sunny aspect, enclosed low maintenance rear garden, along with an enclosed front garden and communal parking nearby. With gas radiator heating and double glazing throughout, viewings of this property are strongly advised by the vendor's sole agents.