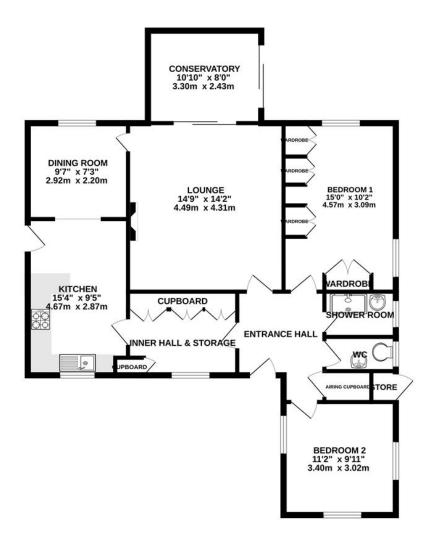

#### • KEY POINTS & FEATURES

- 2 Bedrooms
- Lounge
- Utility store room

- Shower Room
- Kitchen
- Conservatory

- Separate Toilet
- Dining Room
- Garden

t: 01256 840111

f: 01256 843177 4

Measurements are approximate. Not to scale. Illustrative purposes only Made with Metropix ©2024