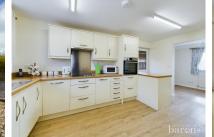

## £ 415000 2 Bed Bungalow - Detached, Brickfields Close, Lychpit, Basingstoke

t: 01256 840111

f: 01256 843177 4

e: sales@baronsestateagents.co.uk

w: https://baronsestateagents.co.uk

Barons Estate Agents are pleased to bring to the market this detached bungalow on the favoured Lychpit development. Presented to a high standard this bungalow has been subject to much improvement. The accommodation offers a spacious entrance hall, master bedroom with fitted Hammonds wardrobes, a further bedroom, shower room with separate wc, former kitchen offering superb storage leading to the refitted kitchen and dining room. There is a lounge which is accessed from both the hall and dining room. Form the lounge there is a sliding patio door to the conservatory and two doors leading to the garden. The rear garden is fully enclosed and offers a patio and an area of lawn with mature shrubs. there is side access leading to a small court yard area. To the front there is a drive parking and an area of mature shrubs.

#### • KEY POINTS & FEATURES

- 2 Bedrooms
- Lounge
- Utility store room

- Shower Room
- Kitchen
- Conservatory

- Separate Toilet
- Dining Room
- Garden

t: 01256 840111

f: 01256 843177 4

Measurements are approximate. Not to scale. Illustrative purposes only Made with Metropix ©2024