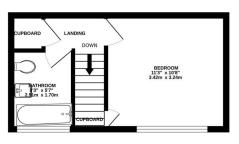

# £ 210000

1 Bed House - End Terrace, Constantine Way, Basingstoke

Barons Estate Agents are delighted to present this one bedroom end of terrace home, situated in a cul de sac location within Hatch Warren. The property has been lovingly maintained by the current owners and is presented to the market, in our opinion, in good condition. Internally on the ground floor there is an entrance hallway, cupboard, living room and a modern kitchen with further storage. Upstairs there is a spacious bedroom with a built in wardrobe, landing with airing cupboard and a bathroom. Externally, there is a small front garden, a storage cupboard, an allocated parking space and further visitor parking in the close. Additional benefits electric heating and double glazing throughout. An early viewing of this ideal first time buy or investment opportunity is strongly advised by the vendor's sole agent.

Kitchen

Parking

GROUND FLOOR 1ST FLOOR

Measurements are approximate. Not to scale. Illustrative purposes only Made with Metropix ©2024