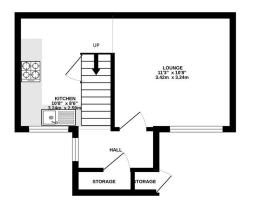

Kitchen

Parking

GROUND FLOOR 1ST FLOOR

Measurements are approximate. Not to scale. Illustrative purposes only Made with Metropix ©2024