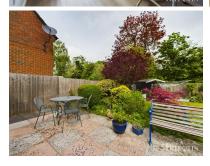

## £ 490000 3 Bed Bungalow, Lambs Row, Lychpit, Basingstoke

f: 01256 843177 4

Barons Estate Agents are delighted to offer to the market, this beautifully presented 3 bedroom detached bungalow in the highly sought after Lambs Row. The property has been completely renovated by the current owners and offers an entry hall, open plan lounge/dining room, 3 well proportioned bedrooms, family bathroom, refitted kitchen with built in appliances and pantry, a non overlooked rear garden with a summer house as well as a separate court yard. Further benefits include: driveway parking for a number of cars, a converted garage to allow extra storage, double glazing throughout, gas central heating and a sought after location. An early viewings is highly recommended by the owners sole agent.

### • KEY POINTS & FEATURES

- Detached
- Open plan lounge/dining room
- Driveway parking for a number of cars
- 3 bedroom bungalow
- Rear garden
- Close to amenities

- Refurbished to a high standard
- Courtyard
- Sought after Location