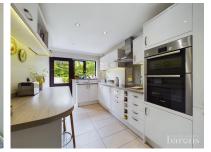

## £ 490000 3 Bed Bungalow, Lambs Row, Lychpit, Basingstoke

f: 01256 843177 4

Barons Estate Agents are delighted to offer to the market, this beautifully presented 3 bedroom detached bungalow in the highly sought after Lambs Row. The property has been completely renovated by the current owners and offers an entry hall, open plan lounge/dining room, 3 well proportioned bedrooms, family bathroom, refitted kitchen with built in appliances and pantry, a non overlooked rear garden with a summer house as well as a separate court yard. Further benefits include: driveway parking for a number of cars, a converted garage to allow extra storage, double glazing throughout, gas central heating and a sought after location. An early viewings is highly recommended by the owners sole agent.

### • KEY POINTS & FEATURES

- Detached
- Open plan lounge/dining room
- Driveway parking for a number of cars
- 3 bedroom bungalow
- Rear garden
- Close to amenities

- Refurbished to a high standard
- Courtyard
- Sought after Location