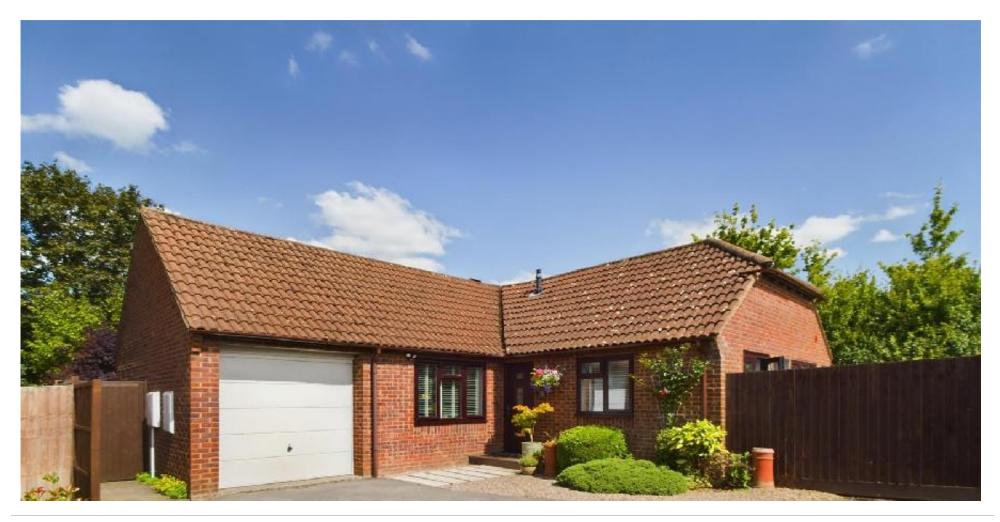

## £ 490000 3 Bed Bungalow, Lambs Row, Lychpit, Basingstoke

f: 01256 843177 4

Barons Estate Agents are delighted to offer to the market, this beautifully presented 3 bedroom detached bungalow in the highly sought after Lambs Row. The property has been completely renovated by the current owners and offers an entry hall, open plan lounge/dining room, 3 well proportioned bedrooms, family bathroom, refitted kitchen with built in appliances and pantry, a non overlooked rear garden with a summer house as well as a separate court yard. Further benefits include: driveway parking for a number of cars, a converted garage to allow extra storage, double glazing throughout, gas central heating and a sought after location. An early viewings is highly recommended by the owners sole agent.

### • KEY POINTS & FEATURES

- Detached
- Open plan lounge/dining room
- Driveway parking for a number of cars
- 3 bedroom bungalow
- Rear garden
- Close to amenities

- Refurbished to a high standard
- Courtyard
- Sought after Location