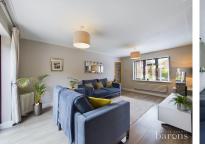

## £ 490000 3 Bed Bungalow, Lambs Row, Lychpit, Basingstoke

f: 01256 843177 4

Barons Estate Agents are delighted to offer to the market, this beautifully presented 3 bedroom detached bungalow in the highly sought after Lambs Row. The property has been completely renovated by the current owners and offers an entry hall, open plan lounge/dining room, 3 well proportioned bedrooms, family bathroom, refitted kitchen with built in appliances and pantry, a non overlooked rear garden with a summer house as well as a separate court yard. Further benefits include: driveway parking for a number of cars, a converted garage to allow extra storage, double glazing throughout, gas central heating and a sought after location. An early viewings is highly recommended by the owners sole agent.

### • KEY POINTS & FEATURES

- Detached
- Open plan lounge/dining room
- Driveway parking for a number of cars
- 3 bedroom bungalow
- Rear garden
- Close to amenities

- Refurbished to a high standard
- Courtyard
- Sought after Location