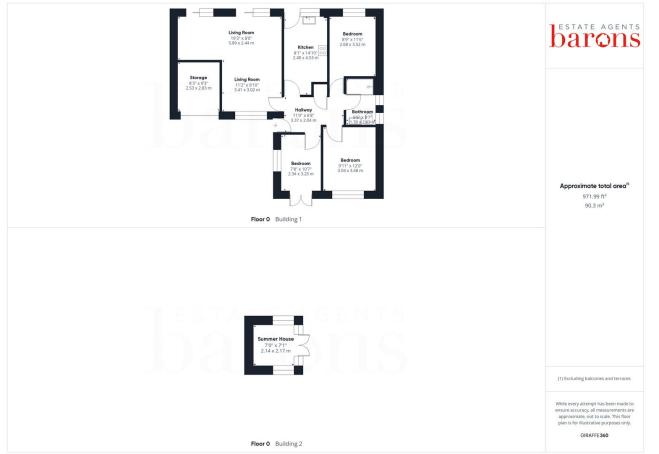

## £ 490000 3 Bed Bungalow, Lambs Row, Lychpit, Basingstoke

f: 01256 843177 4

Barons Estate Agents are delighted to offer to the market, this beautifully presented 3 bedroom detached bungalow in the highly sought after Lambs Row. The property has been completely renovated by the current owners and offers an entry hall, open plan lounge/dining room, 3 well proportioned bedrooms, family bathroom, refitted kitchen with built in appliances and pantry, a non overlooked rear garden with a summer house as well as a separate court yard. Further benefits include: driveway parking for a number of cars, a converted garage to allow extra storage, double glazing throughout, gas central heating and a sought after location. An early viewings is highly recommended by the owners sole agent.

### • KEY POINTS & FEATURES

- Detached
- Open plan lounge/dining room
- Driveway parking for a number of cars
- 3 bedroom bungalow
- Rear garden
- Close to amenities

- Refurbished to a high standard
- Courtyard
- Sought after Location