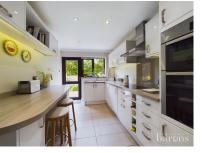

## £ 490000 3 Bed Bungalow, Lambs Row, Lychpit, Basingstoke

f: 01256 843177 4

Barons Estate Agents are delighted to offer to the market, this beautifully presented 3 bedroom detached bungalow in the highly sought after Lambs Row. The property has been completely renovated by the current owners and offers an entry hall, open plan lounge/dining room, 3 well proportioned bedrooms, family bathroom, refitted kitchen with built in appliances and pantry, a non overlooked rear garden with a summer house as well as a separate court yard. Further benefits include: driveway parking for a number of cars, a converted garage to allow extra storage, double glazing throughout, gas central heating and a sought after location. An early viewings is highly recommended by the owners sole agent.

### • KEY POINTS & FEATURES

- Detached
- Open plan lounge/dining room
- Driveway parking for a number of cars
- 3 bedroom bungalow
- Rear garden
- Close to amenities

- Refurbished to a high standard
- Courtyard
- Sought after Location