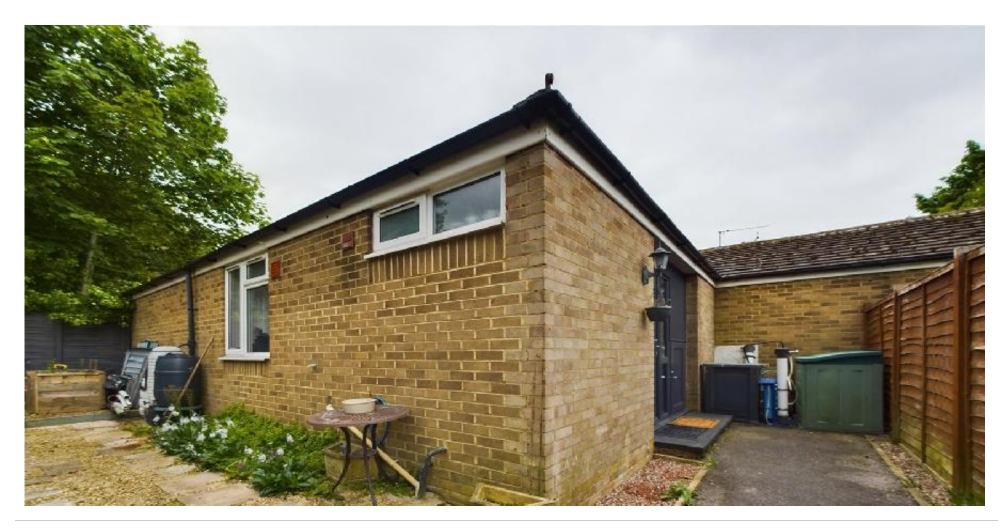

£ 215000

1 Bed Bungalow, Jefferson Road, Basingstoke

Barons Estate Agents are pleased to bring to the market this mid terrace bungalow. The accommodation comprises of an entrance hall leading to all rooms, bathroom, kitchen, bedroom and lounge/dining room. Outside to the front is an enclosed paved garden with outbuilding and storage. The rear garden is enclosed, paved with raised flower beds and rear access. viewing is recommended. No Onward Chain.

# ▲ KEY POINTS & FEATURES

- Entrance Hall
- 1 Bedroom
- Double Glazed

- Lounge
- Bathroom
- Garden

- Kitchen
- Heating
- No Onward Chain