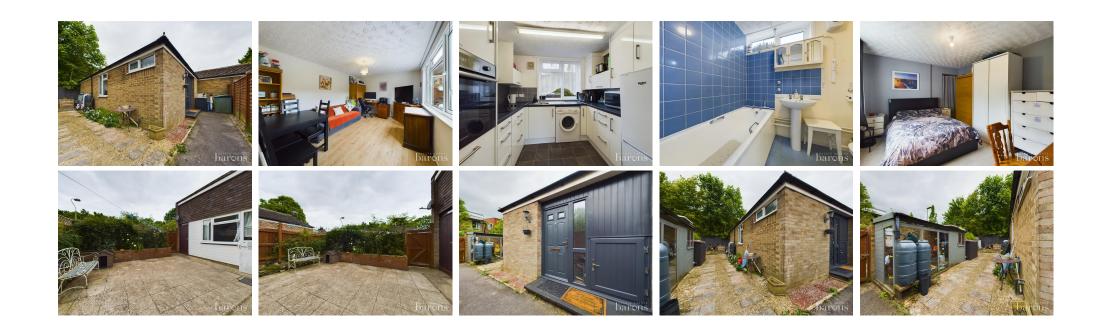

£ 215000

1 Bed Bungalow, Jefferson Road, Basingstoke

Barons Estate Agents are pleased to bring to the market this mid terrace bungalow. The accommodation comprises of an entrance hall leading to all rooms, bathroom, kitchen, bedroom and lounge/dining room. Outside to the front is an enclosed paved garden with outbuilding and storage. The rear garden is enclosed, paved with raised flower beds and rear access. viewing is recommended. No Onward Chain.

# ▲ KEY POINTS & FEATURES

- Entrance Hall
- 1 Bedroom
- Double Glazed

- Lounge
- Bathroom
- Garden

- Kitchen
- Heating
- No Onward Chain