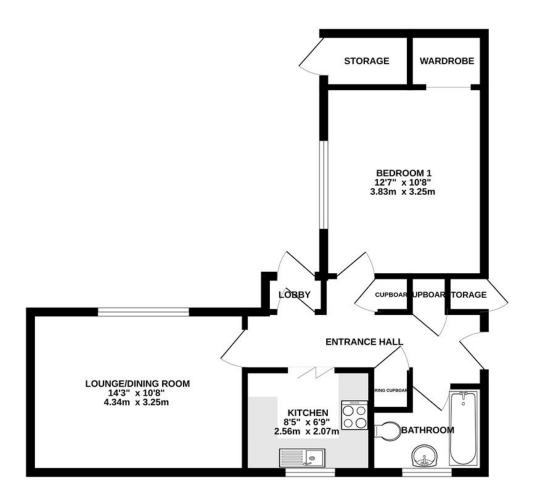

#### GROUND FLOOR 527 sq.ft. (49.0 sq.m.) approx.

TOTAL FLOOR AREA: 527 sq.ft. (49.0 sq.m.) approx.

Measurements are approximate. Not to scale. Illustrative purposes only
Made with Metropix ©2024