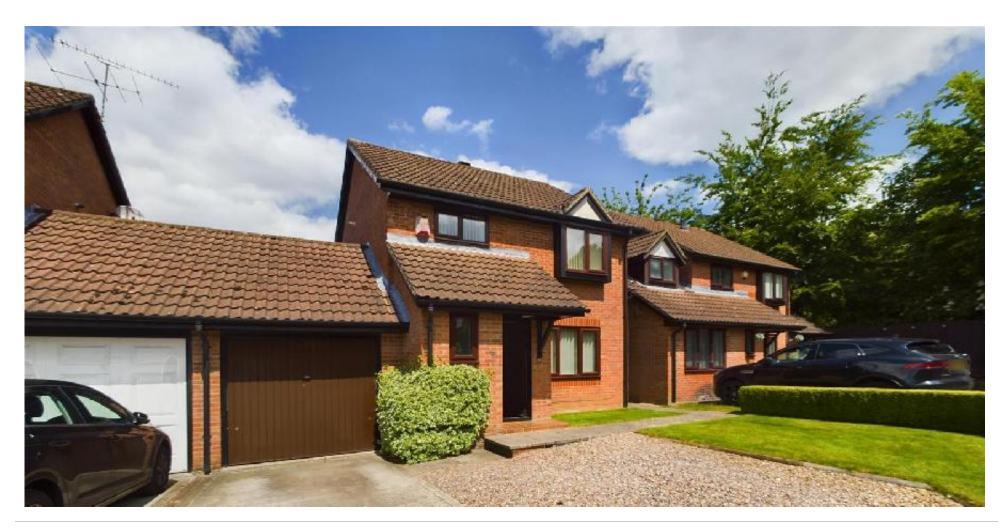

£ 425000

3 Bed House - Link Detached, Maplehurst Chase, Basingstoke

Barons Estate Agents are delighted to offer to the market this 3 bedroom linked detached family home.

The ground floor offers entrance hall, WC, living room, kitchen, dining room and conservatory The accommodation on the first floor comprises of 3 bedrooms and a family bathroom. The property boasts a private enclosed rear garden with access to the garage as well as a front garden and driveway parking for 2 cars. Other benefits include; gas central heating, double glazed windows, gas central heating and a sought after location. Early viewings are highly recommended.

## ▲ KEY POINTS & FEATURES

- Linked Detached
- Dining Room
- Family Bathroom

- 3 Bedrooms
- Kitchen
- Garage & Driveway Parking

- Lounge
- Conservatory
- Sought After Location