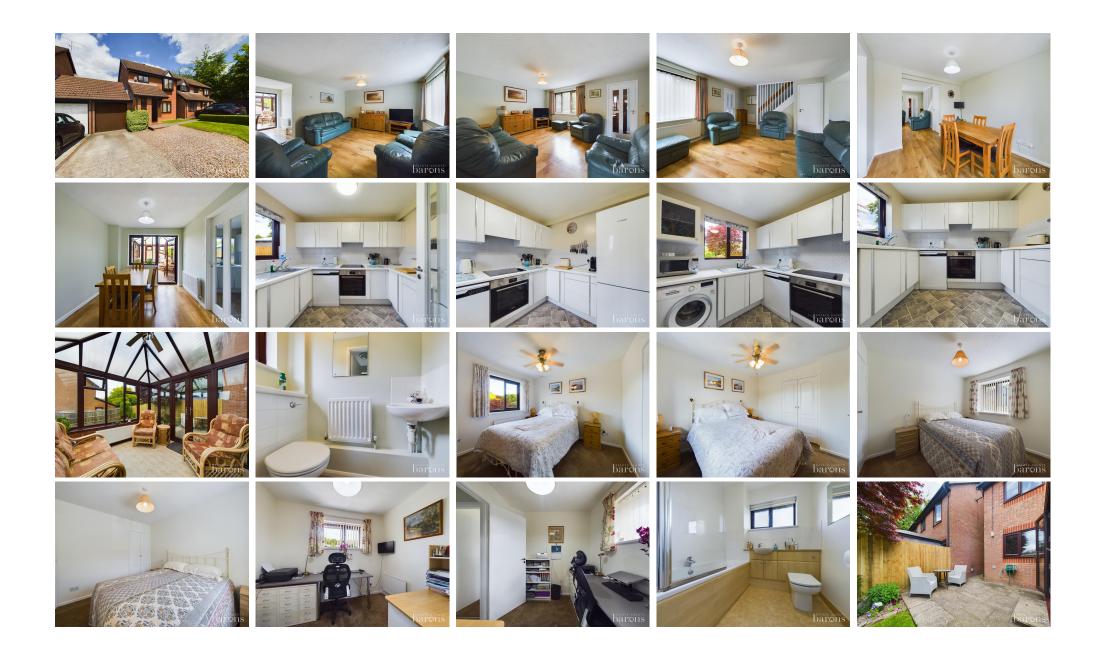

£ 425000

3 Bed House - Link Detached, Maplehurst Chase, Basingstoke

Barons Estate Agents are delighted to offer to the market this 3 bedroom linked detached family home.

The ground floor offers entrance hall, WC, living room, kitchen, dining room and conservatory The accommodation on the first floor comprises of 3 bedrooms and a family bathroom. The property boasts a private enclosed rear garden with access to the garage as well as a front garden and driveway parking for 2 cars. Other benefits include; gas central heating, double glazed windows, gas central heating and a sought after location. Early viewings are highly recommended.

## ▲ KEY POINTS & FEATURES

- Linked Detached
- Dining Room
- Family Bathroom

- 3 Bedrooms
- Kitchen
- Garage & Driveway Parking

- Lounge
- Conservatory
- Sought After Location