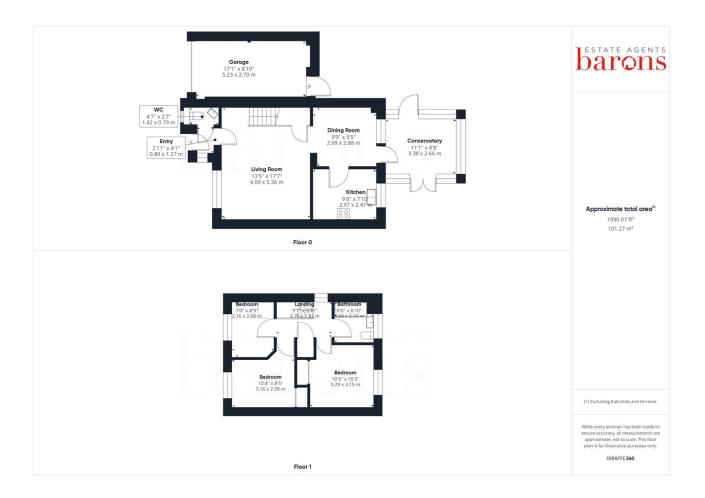

£ 425000

3 Bed House - Link Detached, Maplehurst Chase, Basingstoke

Barons Estate Agents are delighted to offer to the market this 3 bedroom linked detached family home.

The ground floor offers entrance hall, WC, living room, kitchen, dining room and conservatory The accommodation on the first floor comprises of 3 bedrooms and a family bathroom. The property boasts a private enclosed rear garden with access to the garage as well as a front garden and driveway parking for 2 cars. Other benefits include; gas central heating, double glazed windows, gas central heating and a sought after location. Early viewings are highly recommended.