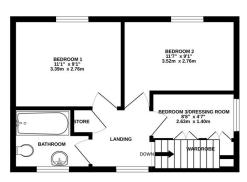

## ▲ KEY POINTS & FEATURES

- 3 Bedrooms
- Cloakroom
- Double Glazed

- Bathroom
- Lounge/Dining Room
- Gas Radiator Heating

- Entrance Hall
- Kitchen
- Garage

GROUND FLOOR 411 sq.ft. (38.2 sq.m.) approx.

1ST FLOOR 346 sq.ft. (32.1 sq.m.) approx.

TOTAL FLOOR AREA: 756 sq.ft. (70.3 sq.m.) approx.

Measurements are approximate. Not to scale. Illustrative purposes only Made with Metropix €2024