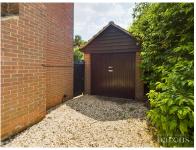

£ 385000

3 Bed House - Semi-Detached, Saxon Way, Lychpit, Basingstoke

Barons Estate Agents are delighted to bring to the market this family home. The accommodation to the first floor comprises of 3 bedrooms and a bathroom. Bedroom 3 is being used as a dressing room. The ground floor benefits from an entrance hall, cloakroom, kitchen and spacious lounge/dining room. to the front of the property there is a well maintained garden with shrubs. To the side there is a garage with off road parking. The rear garden is good size and enclosed, enjoying a sunny aspect, patio and lawned area with mature beds. This fine property is offered with "No Onward Chain" and thoroughly recommended by the owner's agents for viewing.

## ▲ KEY POINTS & FEATURES

- 3 Bedrooms
- Cloakroom
- Double Glazed

- Bathroom
- Lounge/Dining Room
- Gas Radiator Heating

- Entrance Hall
- Kitchen
- Garage

GROUND FLOOR 411 sq.ft. (38.2 sq.m.) approx.

1ST FLOOR 346 sq.ft. (32.1 sq.m.) approx.