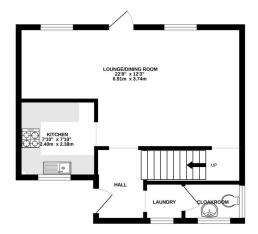

## ▲ KEY POINTS & FEATURES

- 3 Bedrooms
- Cloakroom
- Double Glazed

- Bathroom
- Lounge/Dining Room
- Gas Radiator Heating

- Entrance Hall
- Kitchen
- Garage

GROUND FLOOR 411 sq.ft. (38.2 sq.m.) approx.

1ST FLOOR 346 sq.ft. (32.1 sq.m.) approx.

TOTAL FLOOR AREA: 756 sq.ft. (70.3 sq.m.) approx.

Measurements are approximate. Not to scale. Illustrative purposes only Made with Metropix €2024