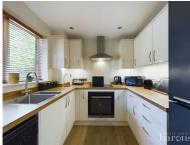

£ 385000

3 Bed House - Semi-Detached, Saxon Way, Lychpit, Basingstoke

Barons Estate Agents are delighted to bring to the market this family home. The accommodation to the first floor comprises of 3 bedrooms and a bathroom. Bedroom 3 is being used as a dressing room. The ground floor benefits from an entrance hall, cloakroom, kitchen and spacious lounge/dining room. to the front of the property there is a well maintained garden with shrubs. To the side there is a garage with off road parking. The rear garden is good size and enclosed, enjoying a sunny aspect, patio and lawned area with mature beds. This fine property is offered with "No Onward Chain" and thoroughly recommended by the owner's agents for viewing.

## ▲ KEY POINTS & FEATURES

- 3 Bedrooms
- Cloakroom
- Double Glazed

- Bathroom
- Lounge/Dining Room
- Gas Radiator Heating

- Entrance Hall
- Kitchen
- Garage

GROUND FLOOR 411 sq.ft. (38.2 sq.m.) approx.

1ST FLOOR 346 sq.ft. (32.1 sq.m.) approx.