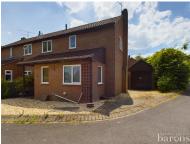

£ 385000

3 Bed House - Semi-Detached, Saxon Way, Lychpit, Basingstoke

Barons Estate Agents are delighted to bring to the market this family home. The accommodation to the first floor comprises of 3 bedrooms and a bathroom. Bedroom 3 is being used as a dressing room. The ground floor benefits from an entrance hall, cloakroom, kitchen and spacious lounge/dining room. to the front of the property there is a well maintained garden with shrubs. To the side there is a garage with off road parking. The rear garden is good size and enclosed, enjoying a sunny aspect, patio and lawned area with mature beds. This fine property is offered with "No Onward Chain" and thoroughly recommended by the owner's agents for viewing.

## ▲ KEY POINTS & FEATURES

- 3 Bedrooms
- Cloakroom
- Double Glazed

- Bathroom
- Lounge/Dining Room
- Gas Radiator Heating

- Entrance Hall
- Kitchen
- Garage

GROUND FLOOR 411 sq.ft. (38.2 sq.m.) approx.

1ST FLOOR 346 sq.ft. (32.1 sq.m.) approx.