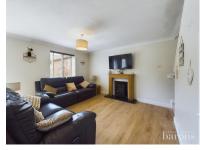

£ 385000

3 Bed House - Semi-Detached, Saxon Way, Lychpit, Basingstoke

Barons Estate Agents are delighted to bring to the market this family home. The accommodation to the first floor comprises of 3 bedrooms and a bathroom. Bedroom 3 is being used as a dressing room. The ground floor benefits from an entrance hall, cloakroom, kitchen and spacious lounge/dining room. to the front of the property there is a well maintained garden with shrubs. To the side there is a garage with off road parking. The rear garden is good size and enclosed, enjoying a sunny aspect, patio and lawned area with mature beds. This fine property is offered with "No Onward Chain" and thoroughly recommended by the owner's agents for viewing.

## ▲ KEY POINTS & FEATURES

- 3 Bedrooms
- Cloakroom
- Double Glazed

- Bathroom
- Lounge/Dining Room
- Gas Radiator Heating

- Entrance Hall
- Kitchen
- Garage

GROUND FLOOR 411 sq.ft. (38.2 sq.m.) approx.

1ST FLOOR 346 sq.ft. (32.1 sq.m.) approx.