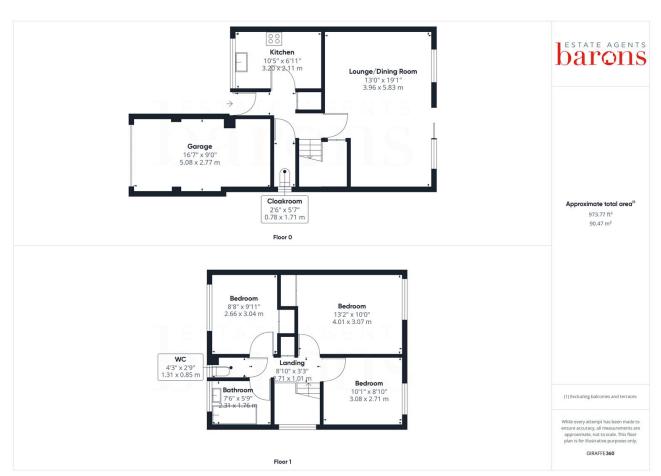

£ 340000

3 Bed House - Semi-Detached, Meon Road, Oakley, Basingstoke

Barons Estate Agents are delighted to present this three bedroom semi detached family home, situated in the desirable village of Oakley. Externally, the property boasts both front and rear gardens, driveway parking and a garage. Internally on the ground floor, there's an entrance hallway, kitchen, cloakroom and a spacious lounge/dining room. Upstairs there are three double bedrooms, a family bathroom and separate wc. Additional benefits include heating, double glazing throughout and NO ONWARD CHAIN. An early viewing would be strongly advised by the vendor's sole agent.

## ▲ KEY POINTS & FEATURES

- Semi Detached Family Home
- Kitchen
- Garage

- Three Double Bedrooms
- Lounge/Dining Room
- Front & Rear Gardens

- Family Bathroom & Cloakroom
- Driveway Parking
- NO ONWARD CHAIN