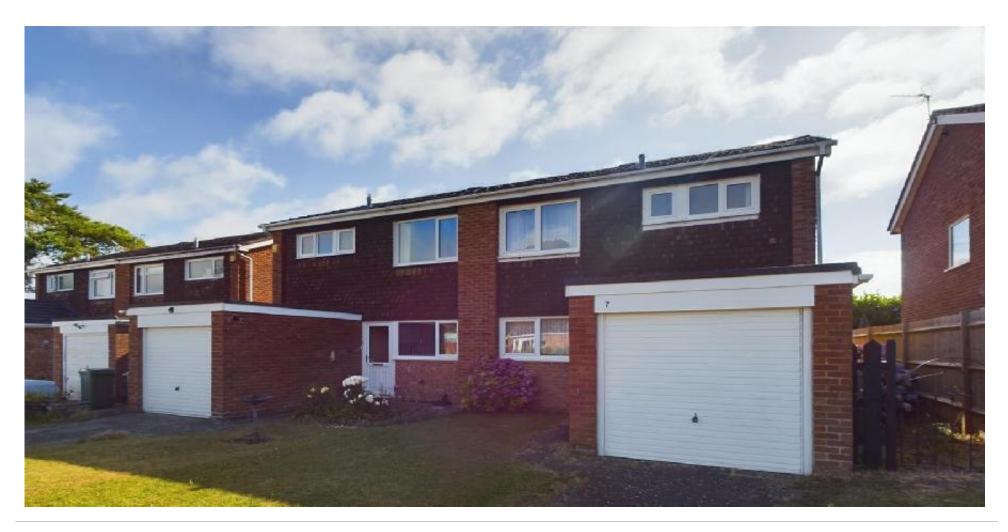

£ 340000

3 Bed House - Semi-Detached, Meon Road, Oakley, Basingstoke

Barons Estate Agents are delighted to present this three bedroom semi detached family home, situated in the desirable village of Oakley. Externally, the property boasts both front and rear gardens, driveway parking and a garage. Internally on the ground floor, there's an entrance hallway, kitchen, cloakroom and a spacious lounge/dining room. Upstairs there are three double bedrooms, a family bathroom and separate wc. Additional benefits include heating, double glazing throughout and NO ONWARD CHAIN. An early viewing would be strongly advised by the vendor's sole agent.

## ▲ KEY POINTS & FEATURES

- Semi Detached Family Home
- Kitchen
- Garage

- Three Double Bedrooms
- Lounge/Dining Room
- Front & Rear Gardens

- Family Bathroom & Cloakroom
- Driveway Parking
- NO ONWARD CHAIN