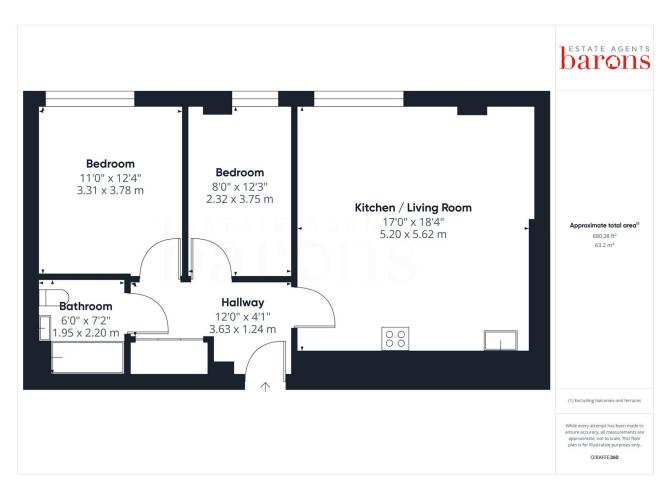

£ 215000

2 Bed Apartment, Skyline Plaza, Alencon Link, Basingstoke

Barons Estate Agents are delighted to present this 5th floor, two bedroom apartment, situated within close proximity to Basingstoke town centre and train station. The property has been lovingly cared for by the current vendor and is presented to the market in immaculate condition in our opinion. Internally, the apartment features an entrance hallway, a spacious open plan kitchen/living room, two double bedrooms, a modern family bathroom and a utility cupboard. The block itself features a secure entry system and a lift. Additional benefits include heating, double glazing throughout, an allocated parking space and NO ONWARD CHAIN. An early viewing would be strongly advised by the vendor's sole agent.

# ▲ KEY POINTS & FEATURES

- Town Centre Apartment
- Open Plan Kitchen/Living Room
- Lift in Block

- 5th Floor
- Modern Bathroom
- Utility Cupboard

- Two Double Bedrooms
- Allocated Parking
- NO ONWARD CHAIN