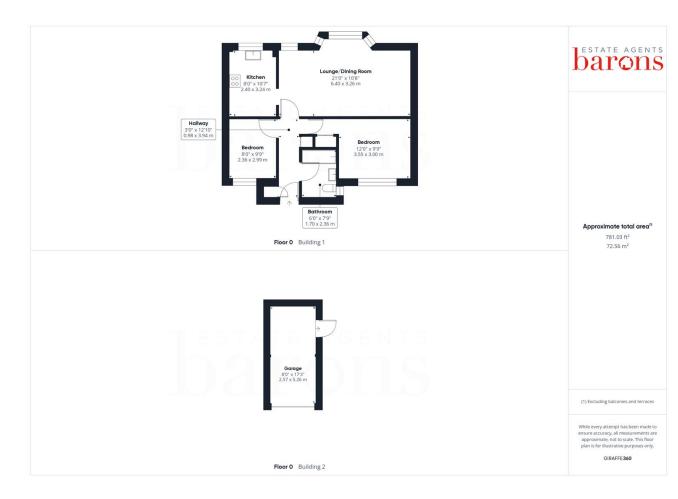

## £ 395000 2 Bed Bungalow - Detached, Larkfield, Chineham, Basingstoke

t: 01256 840111

f: 01256 843177 4

e: sales@baronsestateagents.co.uk

w: https://baronsestateagents.co.uk

Barons Estate Agents are delighted to present this two bedroom detached bungalow, situated in a cul de sac location. The property has been lovingly cared for, and is presented to the market with no onward chain. Internally, the property features a welcoming entrance hallway, two double bedrooms, a modern family bathroom, a refitted kitchen and a spacious lounge/dining room. Externally, the property boasts an enclosed, low maintenance rear garden, driveway parking for 3-4 cars and a garage with light and power. Additional benefits include gas central heating and double glazing throughout. An early viewing would be strongly advised by the vendor's sole agent.

#### • KEY POINTS & FEATURES

- Detached Bungalow
- Refitted Kitchen
- Driveway Parking

- Two Double Bedrooms
- Spacious Lounge/Dining Room
- Enclosed Rear Garden

- Modern Family Bathroom
- Garage
- NO ONWARD CHAIN