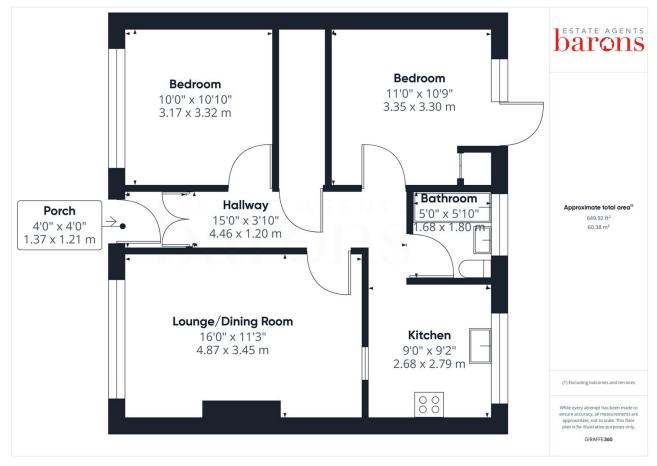

## **£** 230000 2 Bed Maisonette, Cranbourne Lane, Harrow Way, Basingstoke

t: 01256 840111

f: 01256 843177 4

e: sales@baronsestateagents.co.uk

w: https://baronsestateagents.co.uk

Barons Estate Agents are delighted to present this two bedroom, ground floor maisonette situated in Harrow Way. The internal accommodation comprises of a porch, entrance hallway, two double bedrooms, a modern bathroom, kitchen and a spacious lounge/dining room. Externally, the property boasts enclosed front and rear gardens, both with a sunny aspect, an external storage cupboard and communal parking. Additional benefits include replacement double glazing throughout, gas central heating and NO ONWARD CHAIN. An early viewing of this ideal first time buy or investment opportunity would be strongly advised by the vendor's sole agent.

#### ▲ KEY POINTS & FEATURES

- Ground Floor Maisonette
- Kitchen
- Double Glazing & Gas Central Heating
- Two Double Bedrooms
- Spacious Lounge/Dining Room
- Viewing Advised

- Modern Family Bathroom
- Front and Rear Gardens
- NO ONWARD CHAIN