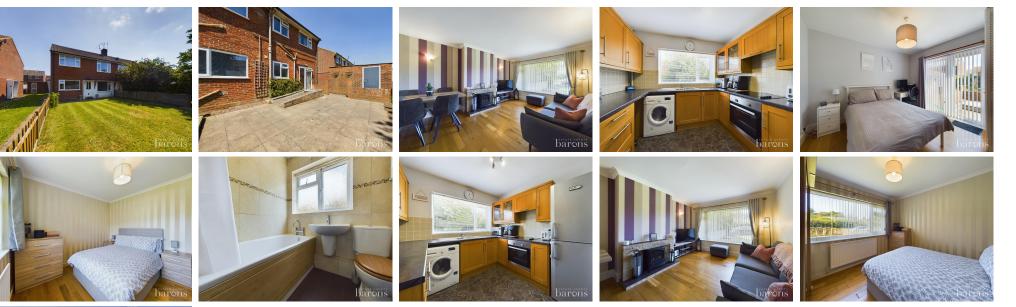

## **£** 230000 2 Bed Maisonette, Cranbourne Lane, Harrow Way, Basingstoke

t: 01256 840111

f: 01256 843177 4

e: sales@baronsestateagents.co.uk

w: https://baronsestateagents.co.uk

Barons Estate Agents are delighted to present this two bedroom, ground floor maisonette situated in Harrow Way. The internal accommodation comprises of a porch, entrance hallway, two double bedrooms, a modern bathroom, kitchen and a spacious lounge/dining room. Externally, the property boasts enclosed front and rear gardens, both with a sunny aspect, an external storage cupboard and communal parking. Additional benefits include replacement double glazing throughout, gas central heating and NO ONWARD CHAIN. An early viewing of this ideal first time buy or investment opportunity would be strongly advised by the vendor's sole agent.

#### ▲ KEY POINTS & FEATURES

- Ground Floor Maisonette
- Kitchen
- Double Glazing & Gas Central Heating
- Two Double Bedrooms
- Spacious Lounge/Dining Room
- Viewing Advised

- Modern Family Bathroom
- Front and Rear Gardens
- NO ONWARD CHAIN