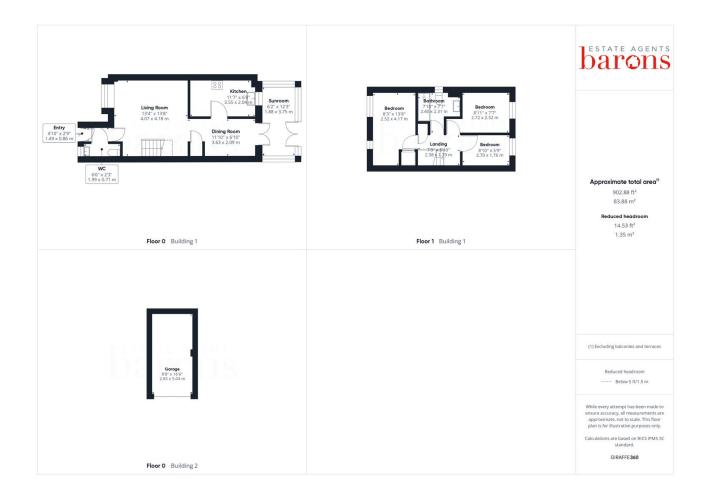

## **£** 340000 3 Bed House - End Terrace, Southlands, Chineham, Basingstoke

t: 01256 840111

f: 01256 843177 4

e: sales@baronsestateagents.co.uk

w: https://baronsestateagents.co.uk

Barons Estate Agents are delighted to present to the market this three bedroom family home, situated in a cul de sac location in Chineham. The property has been lovingly cared for by the current owners. On the ground floor, the property comprises of a porch, lounge, separate dining room, kitchen, WC and conservatory. Upstairs there are three bedrooms and a refitted shower room. Externally, the property boasts an allocated parking space, front and rear gardens as well as a separate garage. Additional benefits include gas central heating and double glazing throughout. An early viewing of this ideal family home would be strongly advised by the vendor's sole agent.

#### • KEY POINTS & FEATURES

- Three Bedroom Family Home
- Dining Room
- Shower Room

- End of Terrace
- Kitchen
- Sought After Location

- Lounge
- Conservatory
- Close to Amenities