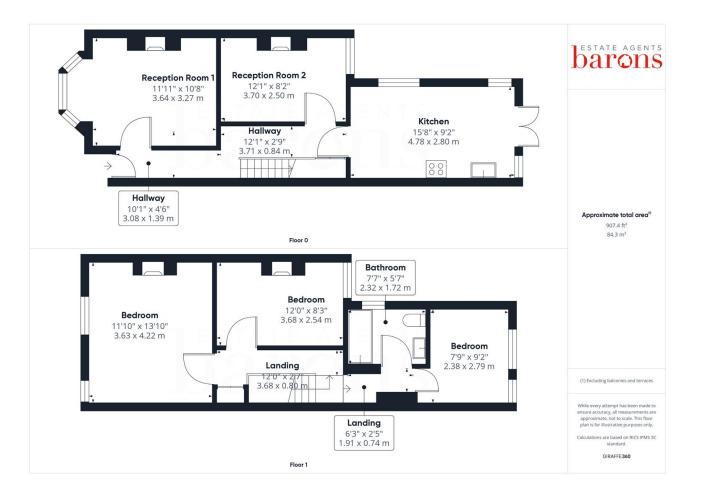

# £ 385000 3 Bed House - Semi-Detached, Worting Road, Basingstoke

f: 01256 843177 4

e: sales@baronsestateagents.co.uk

w: https://baronsestateagents.co.uk

Barons Estate Agents are pleased to offer to the market this rarely available, Edwardian 3 bedroom semi detached family home. The ground floor accommodation offers an entrance hall, 2 reception rooms and a kitchen/breakfast room. The first floor offer 3 bedrooms and family bathroom. The property boasts a larger than average rear garden as well as front garden. Further benefits include; gas central heating, secondary glazing with noise reducing glass in most rooms, Karndean flooring in hallway and kitchen, Villeroy and Boch bathroom suite and power shower over bath, larger than average loft space with the option for a loft conversion, permit parking to the front of the property, a highly sought after location and the property is also within half a mile of Basingstoke Town Centre. An early viewing is recommended by the owners sole agent.

#### • KEY POINTS & FEATURES

- Edwardian Semi Detached
- Kitchen/Breakfast Room
- Front Garden

- 3 Bedrooms
- Family Bathroom
- Sought After Location

- 2 Reception Rooms
- Private Enclosed Rear Garden
- Close to Town Centre