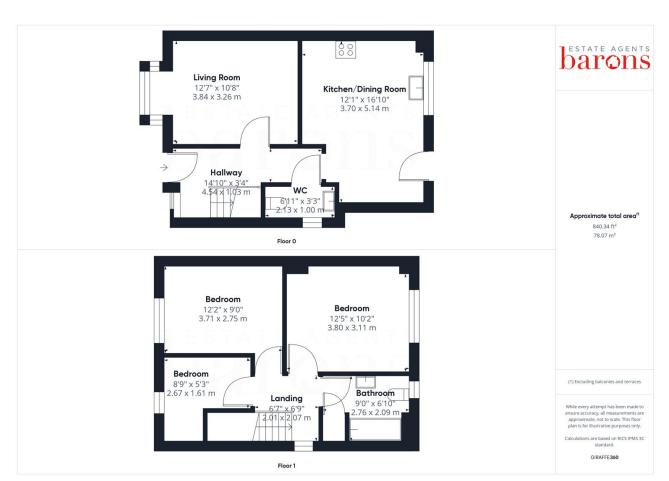

£ 330000

3 Bed House - End Terrace, Bay Tree Way, Basingstoke

Barons Estate Agents are delighted to present to the market WITH NO ONWARD CHAIN this three bedroom end of terrace family home, situated within close proximity of Basingstoke town centre. On the ground floor, the property features an entrance hallway, lounge with bay window, refitted kitchen/dining room and WC. The first floor offers 3 bedrooms and a refitted family bathroom. Externally the property offers a front garden, private enclosed rear garden, a purpose built outhouse with power and communal parking. Further benefits include gas central heating, double glazing throughout and a sought after location. A viewing of this ideal family home would be strongly recommended by the vendor's sole agent.

## ▲ KEY POINTS & FEATURES

- NO ONWARD CHAIN
- Lounge
- Purpose Built Outhouse

- End of Terrace
- Refitted Kitchen/Dining Room
- Close to Town Centre

- 3 Bedrooms
- Refitted Bathroom
- Communal Parking