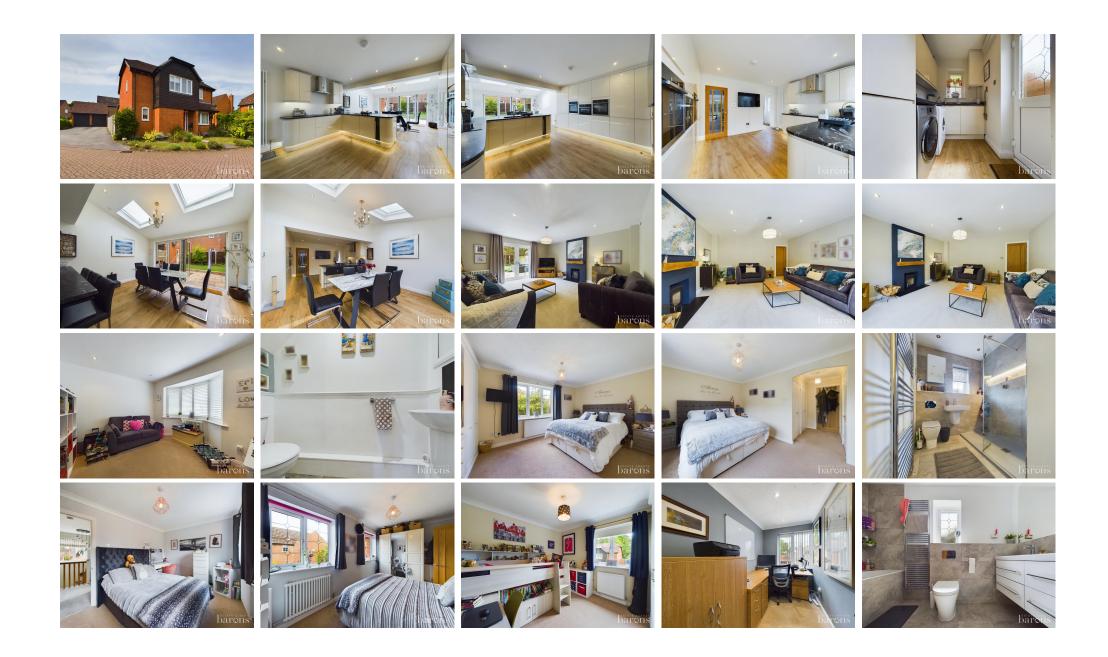

## £ 695000

4 Bed House, Pyotts Copse, Old Basing, Basingstoke

Barons Estate Agents are delighted to offer to the market; this beautifully presented, bright and spacious family home in the everpopular Pyotts Copse. Downstairs accommodation comprises an entrance hall, lounge, open plan kitchen/dining room with integrated appliances, electric Velux windows and Bi-Fold doors, a utility, a second reception room and cloakroom. Upstairs benefits from 4 well-proportioned bedrooms as well as a refitted family bathroom and refitted en suite. Other benefits include a detached double garage, parking for a number of cars as well as a landscaped, private enclosed rear garden with a bar. With the additional benefits of gas central heating and double glazing, viewings of this excellent property are advised by the vendor's sole agents.

## ▲ KEY POINTS & FEATURES

- Extended
- Open Plan Kitchen/Dining Room
- Detached Double Garage

- Rarely Available
- Second Reception Room
- Sought After Location

- Lounge
- Refitted En Suite & Refitted Family Bathroom