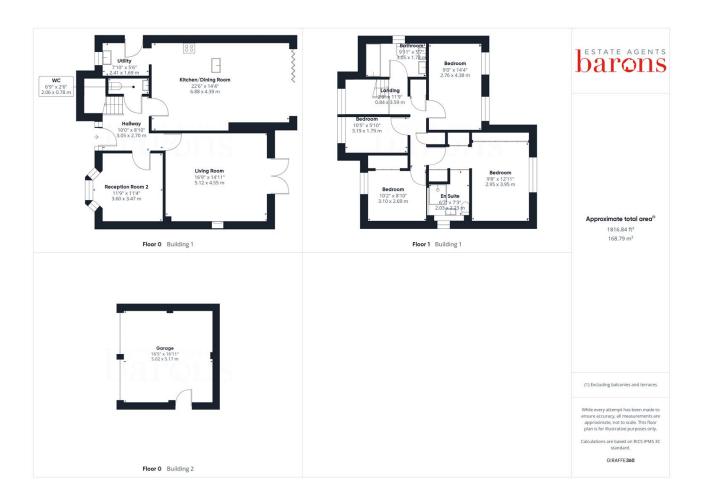

## £ 695000

4 Bed House, Pyotts Copse, Old Basing, Basingstoke

Barons Estate Agents are delighted to offer to the market; this beautifully presented, bright and spacious family home in the everpopular Pyotts Copse. Downstairs accommodation comprises an entrance hall, lounge, open plan kitchen/dining room with integrated appliances, electric Velux windows and Bi-Fold doors, a utility, a second reception room and cloakroom. Upstairs benefits from 4 well-proportioned bedrooms as well as a refitted family bathroom and refitted en suite. Other benefits include a detached double garage, parking for a number of cars as well as a landscaped, private enclosed rear garden with a bar. With the additional benefits of gas central heating and double glazing, viewings of this excellent property are advised by the vendor's sole agents.

## ▲ KEY POINTS & FEATURES

- Extended
- Open Plan Kitchen/Dining Room
- Detached Double Garage

- Rarely Available
- Second Reception Room
- Sought After Location

- Lounge
- Refitted En Suite & Refitted Family Bathroom