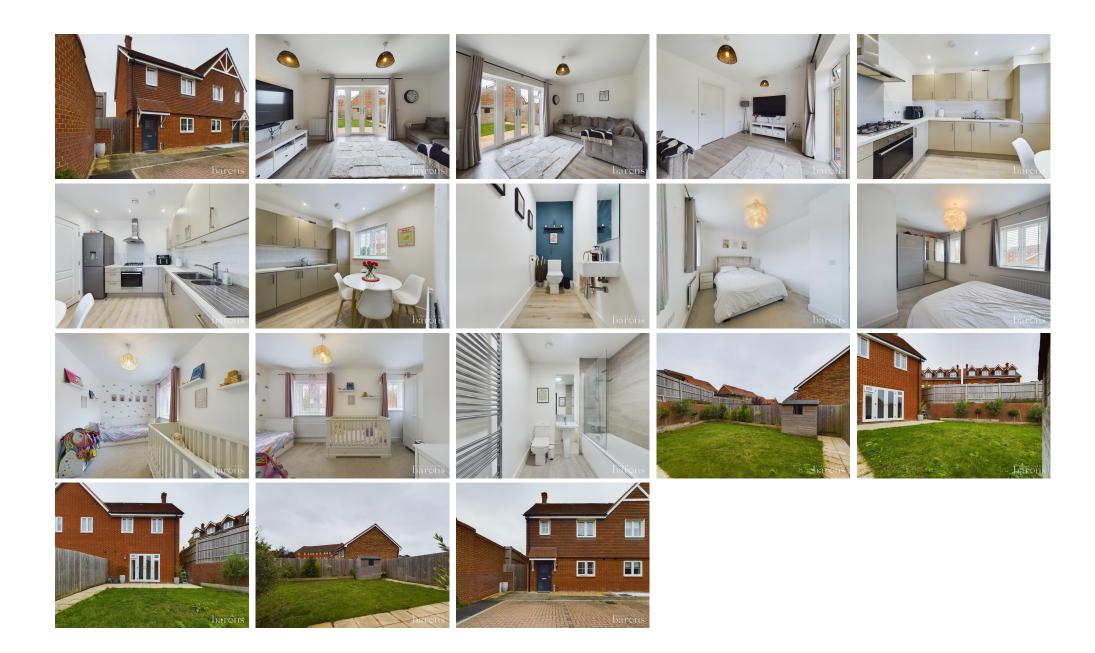

#### \*\*\* 50% SHARED OWNERSHIP PURCHASE \*\*\*

Barons Estate Agents are delighted to present to the market this two bedroom semi detached family home, built in 2018. Internally on the ground floor, the property benefits from a large entrance hallway, cloakroom, modern kitchen/dining room and lounge. Upstairs there are two double bedrooms and family bathroom. Externally, the property boasts two driveway parking spaces, a larger than average enclosed rear garden. With the added benefits of gas central heating, double glazing throughout and approximately 4 years remaining on an NHBC warranty. Early viewing is strongly advised by the vendor`s sole agent.

### ▲ KEY POINTS & FEATURES

- Shared Ownership (50% Share)
- Lounge
- 2 Allocated Parking Spaces

- NO ONWARD CHAIN
- Kitchen/Dining Room
- Sought After Location

- Semi Detached
- Family Bathroom
- Rarely Available