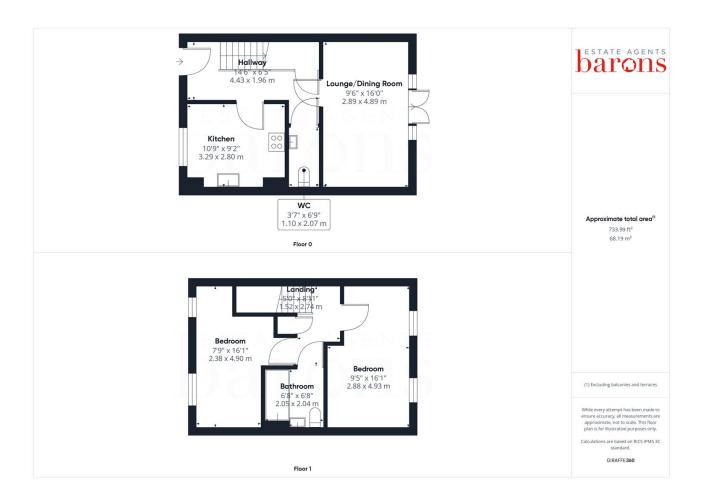

#### \*\*\* 50% SHARED OWNERSHIP PURCHASE \*\*\*

Barons Estate Agents are delighted to present to the market this two bedroom semi detached family home, built in 2018. Internally on the ground floor, the property benefits from a large entrance hallway, cloakroom, modern kitchen/dining room and lounge. Upstairs there are two double bedrooms and family bathroom. Externally, the property boasts two driveway parking spaces, a larger than average enclosed rear garden. With the added benefits of gas central heating, double glazing throughout and approximately 4 years remaining on an NHBC warranty. Early viewing is strongly advised by the vendor`s sole agent.

### ▲ KEY POINTS & FEATURES

- Shared Ownership (50% Share)
- Lounge
- 2 Allocated Parking Spaces

- NO ONWARD CHAIN
- Kitchen/Dining Room
- Sought After Location

- Semi Detached
- Family Bathroom
- Rarely Available