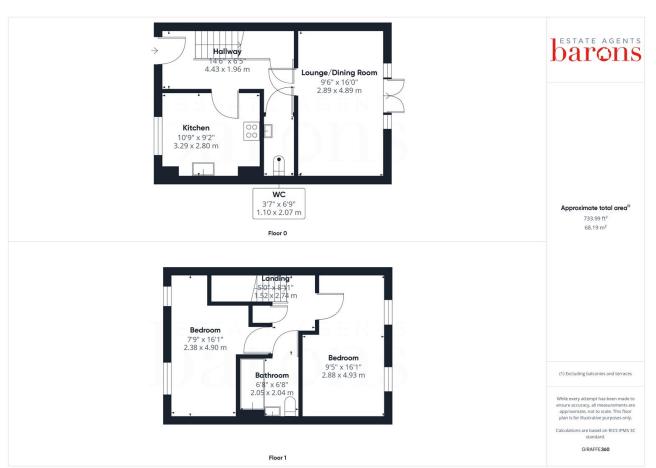

# £ 360000

2 Bed House - Semi-Detached, Appian Way Oram Green, Chineham, Basingstoke

Barons Estate Agents are delighted to present to the market this two bedroom semi detached family home, built in 2018. Internally on the ground floor, the property benefits from a large entrance hallway, cloakroom, modern kitchen/dining room and lounge. Upstairs there are two double bedrooms and family bathroom. Externally, the property boasts two driveway parking spaces, a larger than average enclosed rear garden. With the added benefits of gas central heating, double glazing throughout and approximately 4 years remaining on an NHBC warranty. Early viewing is strongly advised by the vendor`s sole agent.