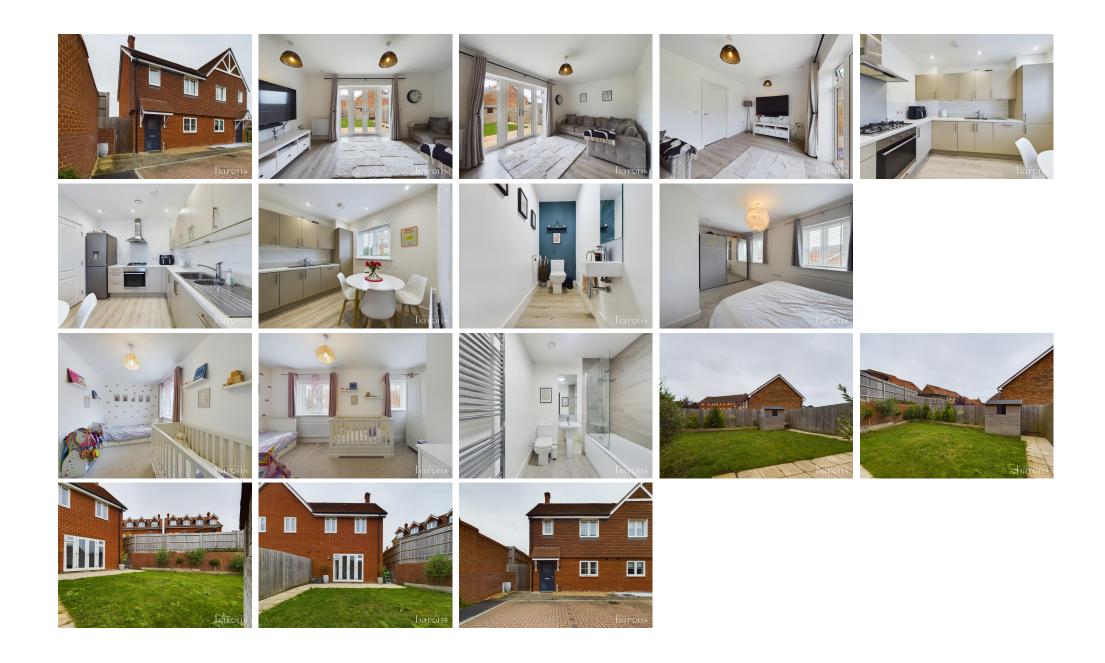

# £ 360000

2 Bed House - Semi-Detached, Appian Way Oram Green, Chineham, Basingstoke

Barons Estate Agents are delighted to present to the market this two bedroom semi detached family home, built in 2018. Internally on the ground floor, the property benefits from a large entrance hallway, cloakroom, modern kitchen/dining room and lounge. Upstairs there are two double bedrooms and family bathroom. Externally, the property boasts two driveway parking spaces, a larger than average enclosed rear garden. With the added benefits of gas central heating, double glazing throughout and approximately 4 years remaining on an NHBC warranty. Early viewing is strongly advised by the vendor`s sole agent.

### ▲ KEY POINTS & FEATURES

- NO ONWARD CHAIN
- 2 Bedrooms
- Larger Than Average Rear Garden
- Semi Detached
- Lounge
- Rarely Available

- Still Under NHBC
- Kitchen/Dining Room
- Sought After Location