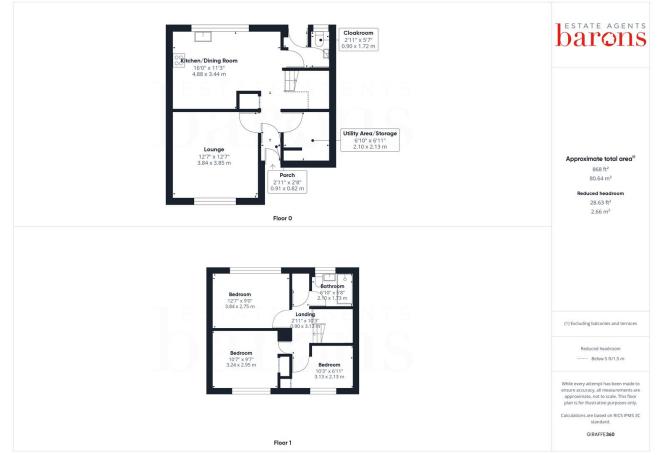

### **£** 250000 3 Bed House - End Terrace, Kenilworth Road, Winklebury, Basingstoke

t: 01256 840111

f: 01256 843177 4

e: sales@baronsestateagents.co.uk

w: https://baronsestateagents.co.uk

Barons Estate Agents are delighted to present this three bedroom, end of terrace home, situated on Kenilworth Road. Internally on the ground floor, the accommodation comprises of a porch, entrance hallway, a lounge, utility area/storage, a spacious kitchen/dining room and cloakroom. Upstairs there are three bedrooms, and a family bathroom. Externally, the property features an enclosed rear garden with a sunny aspect, and ample communal parking. Additional benefits include gas central heating, double glazing throughout and NO ONWARD CHAIN. An early viewing would be strongly advised by the vendor's sole agent.

#### • KEY POINTS & FEATURES

- End of Terrace Family Home
- Lounge
- Cloakroom

- Three Bedrooms
- Spacious Kitchen/Dining Room
- Enclosed Rear Garden

- Family Bathroom
- Utility Area/Storage
- NO ONWARD CHAIN