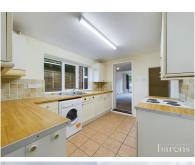

£ 320000

3 Bed House - End Terrace, Lower Brook Street, Basingstoke

Barons Estate Agents are delighted to present this three bedroom end of terraced property, situated within close proximity to Basingstoke Town Centre. The property is presented to the market in good condition in our opinion, having been recently decorated. Internally, the property benefits from an entrance hallway, a kitchen, spacious lounge/dining room and a family bathroom. To the first floor there are three bedrooms. Externally to the rear is a paved and enclosed garden with access to the garage which has light and power. With the additional benefits of gas central heating, double glazing and NO ONWARD CHAIN, a viewing is strongly recommended by the vendor`s sole agent.

## ▲ KEY POINTS & FEATURES

- 3 Bedrooms
- Kitchen
- Radiator Heating

- Entrance Hall
- Outer Lobby
- Garden

- Lounge/ Dining Room
- Bathroom
- Garage

GROUND FLOOR 1ST FLOOR
452 sq.ft. (42.0 sq.m.) approx. 385 sq.ft. (35.7 sq.m.) approx.