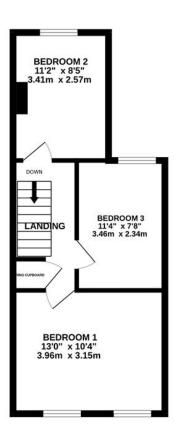

## ▲ KEY POINTS & FEATURES

- 3 Bedrooms
- Kitchen
- Radiator Heating

- Entrance Hall
- Outer Lobby
- Garden

- Lounge/ Dining Room
- Bathroom
- Garage

GROUND FLOOR 1ST FLOOR
452 sq.ft. (42.0 sq.m.) approx. 385 sq.ft. (35.7 sq.m.) approx.

TOTAL FLOOR AREA: 836 sq.ft. (77.7 sq.m.) approx.

Measurements are approximate. Not to scale. Illustrative purposes only
Made with Metropix ©2024