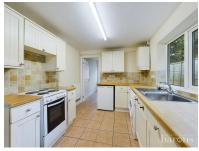

£ 320000

3 Bed House - End Terrace, Lower Brook Street, Basingstoke

Barons Estate Agents are delighted to present this three bedroom end of terraced property, situated within close proximity to Basingstoke Town Centre. The property is presented to the market in good condition in our opinion, having been recently decorated. Internally, the property benefits from an entrance hallway, a kitchen, spacious lounge/dining room and a family bathroom. To the first floor there are three bedrooms. Externally to the rear is a paved and enclosed garden with access to the garage which has light and power. With the additional benefits of gas central heating, double glazing and NO ONWARD CHAIN, a viewing is strongly recommended by the vendor`s sole agent.

## ▲ KEY POINTS & FEATURES

- 3 Bedrooms
- Kitchen
- Radiator Heating

- Entrance Hall
- Outer Lobby
- Garden

- Lounge/ Dining Room
- Bathroom
- Garage

GROUND FLOOR 1ST FLOOR
452 sq.ft. (42.0 sq.m.) approx. 385 sq.ft. (35.7 sq.m.) approx.