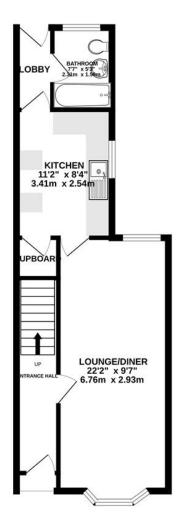

## ▲ KEY POINTS & FEATURES

- 3 Bedrooms
- Kitchen
- Radiator Heating

- Entrance Hall
- Outer Lobby
- Garden

- Lounge/ Dining Room
- Bathroom
- Garage

GROUND FLOOR 1ST FLOOR
452 sq.ft. (42.0 sq.m.) approx. 385 sq.ft. (35.7 sq.m.) approx.

TOTAL FLOOR AREA: 836 sq.ft. (77.7 sq.m.) approx.

Measurements are approximate. Not to scale. Illustrative purposes only
Made with Metropix ©2024