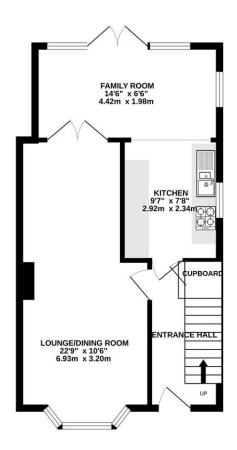

# £ 400000

3 Bed House - Semi-Detached, Sheppard Road, Basingstoke

Barons Estate Agents are pleased to present this extended semi detached family home. The accommodation to the first floor comprise of three bedrooms and a bathroom. The ground floor benefits from an entrance hall, lounge/dining room, kitchen and family room with vaulted ceiling.

### ▲ KEY POINTS & FEATURES

- 3 Bedrooms
- Lounge / Dining Room
- Radiator Heating

- Bathroom
- Family Room
- Double Glazed

- Entrance Hall
- Kitchen
- Garden

GROUND FLOOR 1ST FLOOR

Measurements are approximate. Not to scale. Illustrative purposes only Made with Metropix ©2024