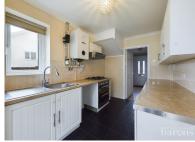

# £ 400000

3 Bed House - Semi-Detached, Sheppard Road, Basingstoke

Barons Estate Agents are pleased to present this extended semi detached family home. The accommodation to the first floor comprise of three bedrooms and a bathroom. The ground floor benefits from an entrance hall, lounge/dining room, kitchen and family room with vaulted ceiling.

### ▲ KEY POINTS & FEATURES

- 3 Bedrooms
- Lounge / Dining Room
- Radiator Heating

- Bathroom
- Family Room
- Double Glazed

- Entrance Hall
- Kitchen
- Garden

GROUND FLOOR 1ST FLOOR

Measurements are approximate. Not to scale. Illustrative purposes only Made with Metropix ©2024