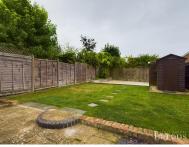

To the front of the property is is an area of lawn with steps to the front door. The rear garden is of a good size with a patio, an area laid to lawn and a graveled area with off road parking for 2 cars secured by gates. With no onward chain this property must be viewed.

### ▲ KEY POINTS & FEATURES

- 3 Bedrooms
- Lounge / Dining Room
- Radiator Heating

- Bathroom
- Family Room
- Double Glazed

- Entrance Hall
- Kitchen
- Garden

GROUND FLOOR 1ST FLOOR

Measurements are approximate. Not to scale. Illustrative purposes only Made with Metropix ©2024