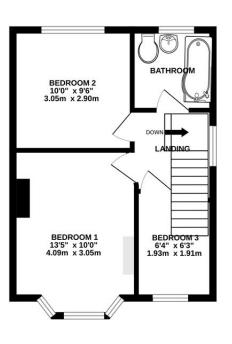

# £ 400000

3 Bed House - Semi-Detached, Sheppard Road, Basingstoke

Barons Estate Agents are pleased to present this extended semi detached family home. The accommodation to the first floor comprise of three bedrooms and a bathroom. The ground floor benefits from an entrance hall, lounge/dining room, kitchen and family room with vaulted ceiling.

### ▲ KEY POINTS & FEATURES

- 3 Bedrooms
- Lounge / Dining Room
- Radiator Heating

- Bathroom
- Family Room
- Double Glazed

- Entrance Hall
- Kitchen
- Garden

GROUND FLOOR 1ST FLOOR

Measurements are approximate. Not to scale. Illustrative purposes only Made with Metropix ©2024