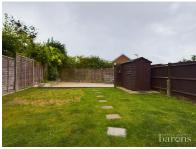

To the front of the property is is an area of lawn with steps to the front door. The rear garden is of a good size with a patio, an area laid to lawn and a graveled area with off road parking for 2 cars secured by gates. With no onward chain this property must be viewed.