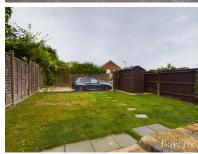

To the front of the property is is an area of lawn with steps to the front door. The rear garden is of a good size with a patio, an area laid to lawn and a graveled area with off road parking for 2 cars secured by gates. With no onward chain this property must be viewed.