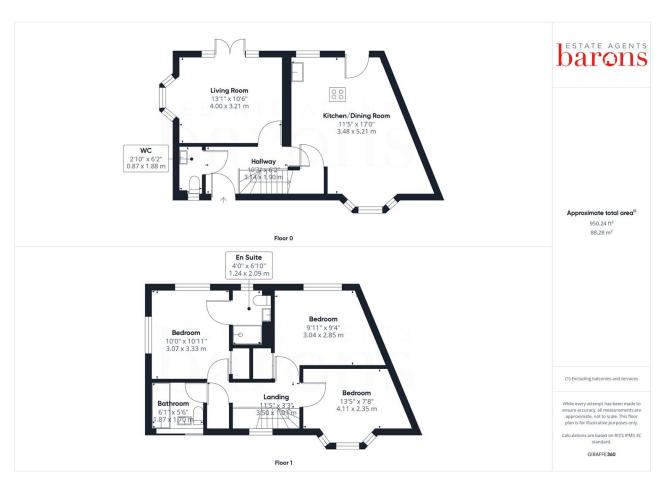

£ 410000

3 Bed House - End Terrace, Lillymill Chine, Chineham, Basingstoke

Barons Estate Agents are delighted to present to the market, this three bedroom end of terrace family home. The property has been lovingly cared for by the current owner, and is presented to the market in immaculate condition in our opinion. On the ground floor, the property comprises of an entrance hall, a spacious lounge, a modern kitchen/dining room and WC. Upstairs there are three bedrooms and a family bathroom. Externally, the property boasts an allocated parking space, and a private enclosed rear garden. Additional benefits include: Oak banister, gas central heating and double glazing throughout. An early viewing of this ideal family home would be strongly advised by the vendor's sole agent.

## **▲** KEY POINTS & FEATURES

- End of Terrace
- Living Room
- Front Garden & Private Enclosed Rear Garden
- 3 Double Bedrooms
- En Suite
- Allocated Parking

- Kitchen/Dining Room
- Family Bathroom
- Sought After Location