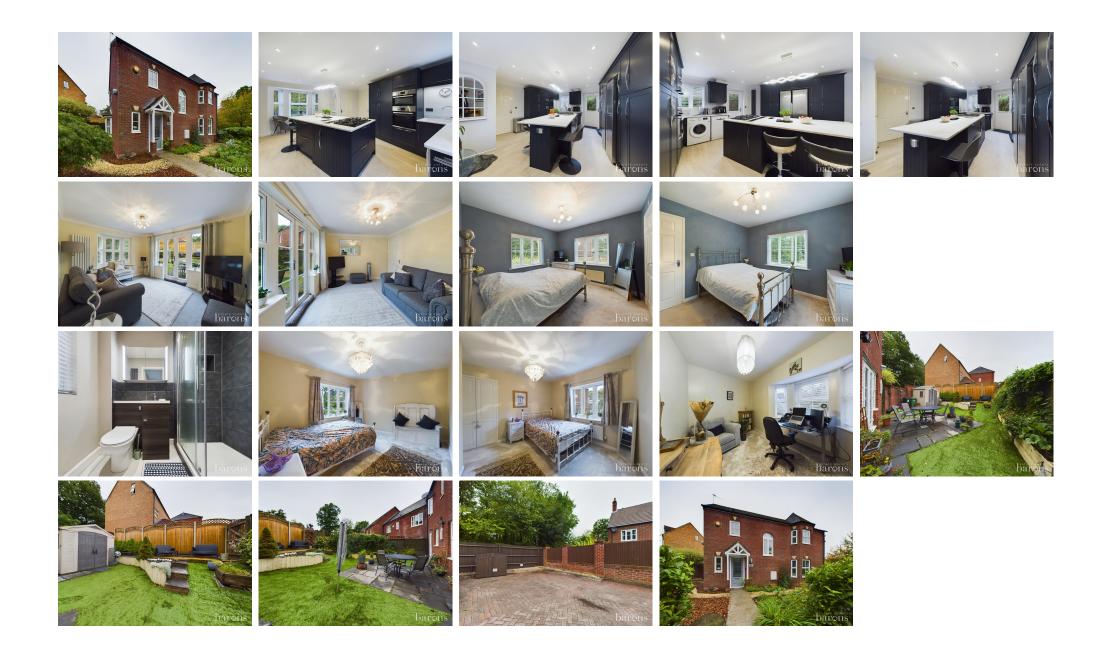

£ 410000

3 Bed House - End Terrace, Lillymill Chine, Chineham, Basingstoke

Barons Estate Agents are delighted to present to the market, this three bedroom end of terrace family home. The property has been lovingly cared for by the current owner, and is presented to the market in immaculate condition in our opinion. On the ground floor, the property comprises of an entrance hall, a spacious lounge, a modern kitchen/dining room and WC. Upstairs there are three bedrooms and a family bathroom. Externally, the property boasts an allocated parking space, and a private enclosed rear garden. Additional benefits include: Oak banister, gas central heating and double glazing throughout. An early viewing of this ideal family home would be strongly advised by the vendor's sole agent.

## **▲** KEY POINTS & FEATURES

- End of Terrace
- Living Room
- Front Garden & Private Enclosed Rear Garden
- 3 Double Bedrooms
- En Suite
- Allocated Parking

- Kitchen/Dining Room
- Family Bathroom
- Sought After Location