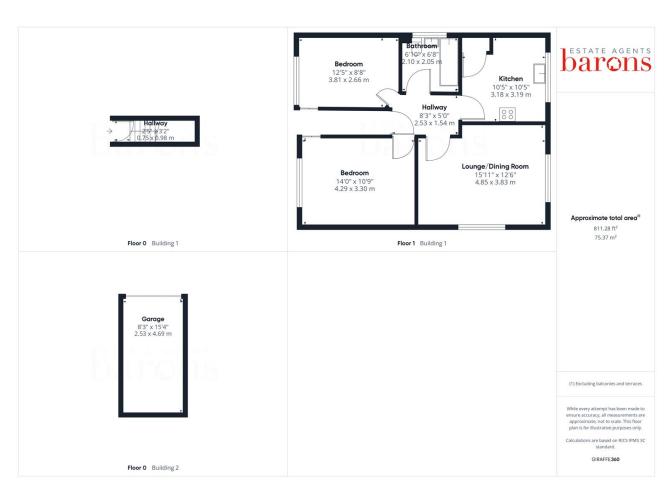

£ 240000

2 Bed Maisonette, Downsland Road, Basingstoke

Barons Estate Agents are delighted to present this two bedroom, 1st floor maisonette, situated in a cul de sac location within close proximity to Basingstoke town centre and all of it's amenities. The internal accommodation comprises of an entrance hallway, landing, two double bedrooms with built-in wardrobes, a family bathroom, kitchen and lounge/dining room. Externally, the property features a garage with light and power, and parking. Additional benefits include gas central heating, double glazing throughout and NO ONWARD CHAIN. An early viewing of this ideal first time buy or investment opportunity would be strongly advised by the vendor's sole agent.

### **▲ KEY POINTS & FEATURES**

- 1st Floor Maisonette
- Kitchen
- Town Centre Location

- Two Double Bedrooms
- Lounge/Dining Room
- Viewing Advised

- Family Bathroom
- Garage & Parking
- NO ONWARD CHAIN