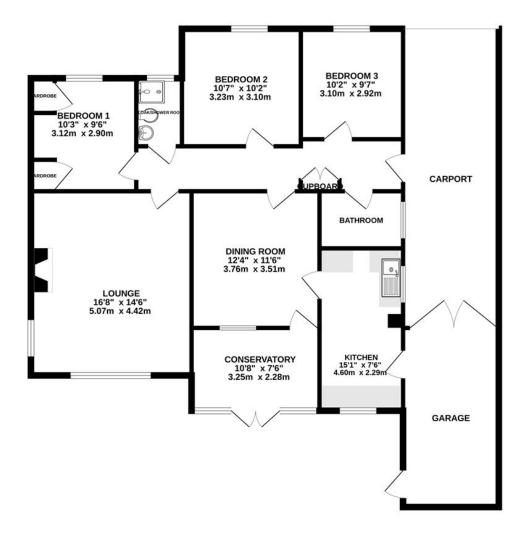

## • KEY POINTS & FEATURES

- Entrance Hall
- Bathroom
- Conservatory

- 3 Bedrooms
- Lounge
- Kitchen

- Cloak/Shower Room
- Dining Room
- Garage

f: 01256 843177 4

TOTAL FLOOR AREA : 1416 sq.ft. (131.5 sq.m.) approx. Measurements are approximate. Not to scale. Illustrative purposes only Made with Metropix ©2024