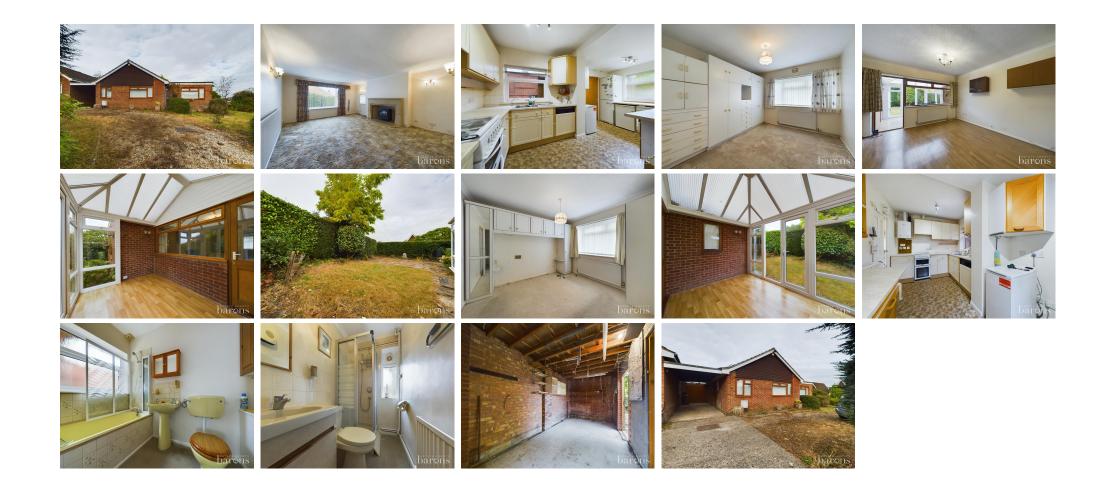

## £ 400000

3 Bed Bungalow - Link Detached, Vine Tree Close Pound Green, Baughurst, Tadley

t: 01256 840111

f: 01256 843177 4

e: sales@baronsestateagents.co.uk

w: https://baronsestateagents.co.uk

Barons Estate Agents are pleased to offer this link detached bungalow in need of modernization and offered with No Onward Chain. The accommodation enjoys an entrance hall, 3 bedrooms, cloak/shower room, lounge, dining room, conservatory, kitchen and family bathroom. To the front of the property there is a good size front garden laid to lawn with dwarf hedging boarders, driveway parking and carport leading to garage with hinged doors. The rear garden is enclosed mainly laid to lawn.

## • KEY POINTS & FEATURES

- Entrance Hall
- Bathroom
- Conservatory

- 3 Bedrooms
- Lounge
- Kitchen

- Cloak/Shower Room
- Dining Room
- Garage

f: 01256 843177 4

TOTAL FLOOR AREA : 1416 sq.ft. (131.5 sq.m.) approx. Measurements are approximate. Not to scale. Illustrative purposes only Made with Metropix ©2024