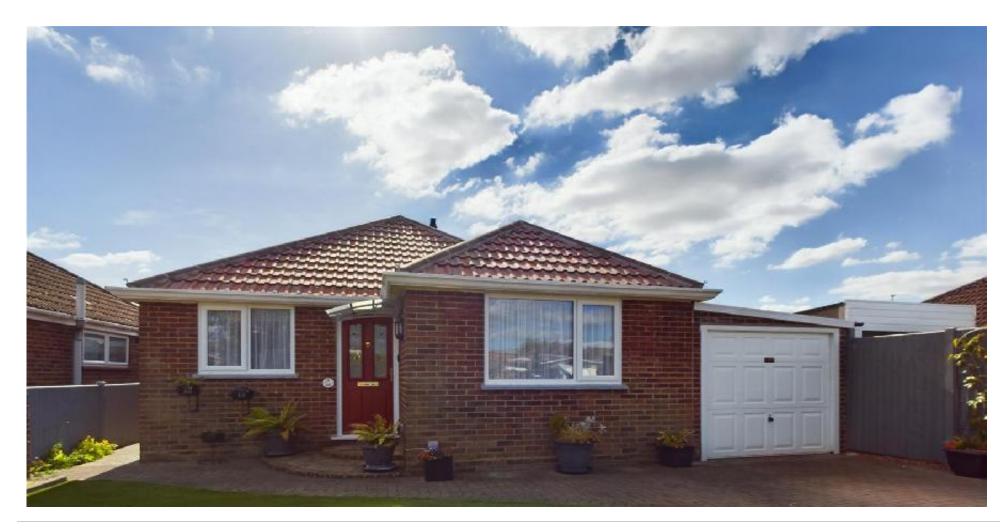

£ 460000

3 Bed Bungalow - Detached, Woodroffe Drive, Basingstoke

Barons Estate Agents are delighted to present to the market this 3 bedroom detached bungalow, situated on the Berg Estate. The accommodation is generous and offers an entrance hallway, three bedrooms, shower room, living room, kitchen/breakfast room, utility and conservatory. Externally, the property features driveway parking, garage and enclosed front garden with artificial grass and a larger than average rear garden. Additional benefits include: A new roof, gas central heating and double glazing. A viewing is strongly recommended by the vendor`s sole agent.

## ▲ KEY POINTS & FEATURES

- Detached Bungalow
- Living Room
- Garage & Driveway Parking

- **▲** Three Bedrooms
- Shower Room
- Front & Rear Gardens

- Kitchen/Breakfast Room
- Utility
- Sought After Location