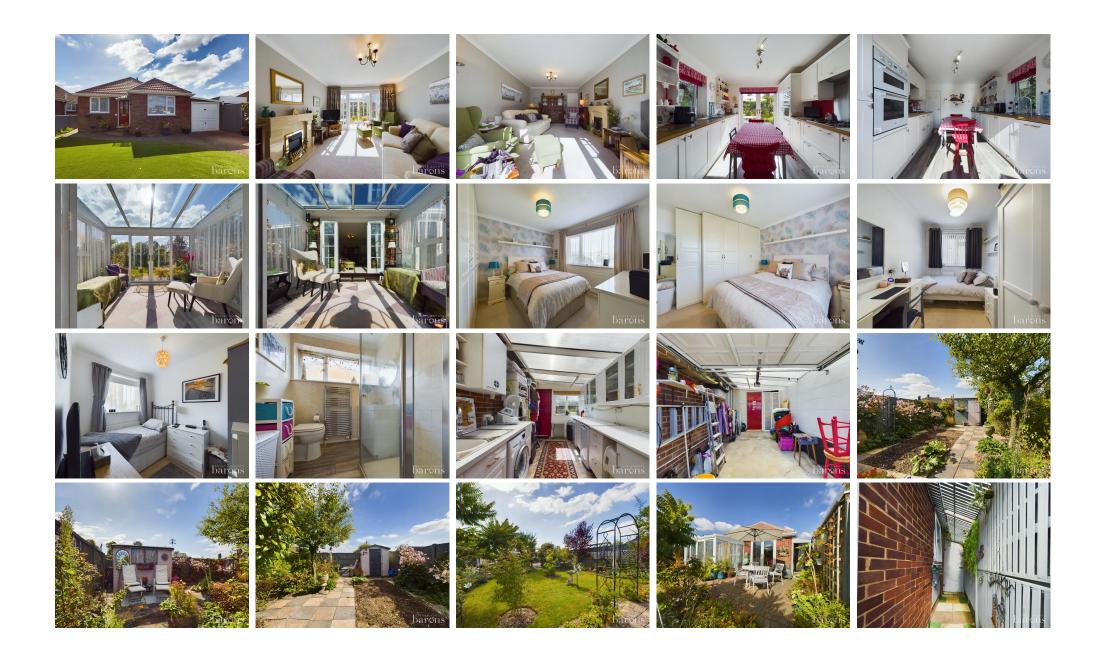

£ 460000

3 Bed Bungalow - Detached, Woodroffe Drive, Basingstoke

Barons Estate Agents are delighted to present to the market this 3 bedroom detached bungalow, situated on the Berg Estate. The accommodation is generous and offers an entrance hallway, three bedrooms, shower room, living room, kitchen/breakfast room, utility and conservatory. Externally, the property features driveway parking, garage and enclosed front garden with artificial grass and a larger than average rear garden. Additional benefits include: A new roof, gas central heating and double glazing. A viewing is strongly recommended by the vendor`s sole agent.

## ▲ KEY POINTS & FEATURES

- Detached Bungalow
- Living Room
- Garage & Driveway Parking

- **▲** Three Bedrooms
- Shower Room
- Front & Rear Gardens

- Kitchen/Breakfast Room
- Utility
- Sought After Location