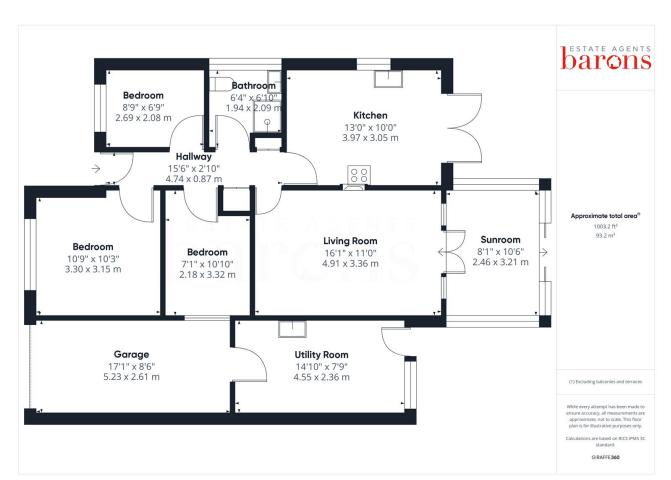

£ 460000

3 Bed Bungalow - Detached, Woodroffe Drive, Basingstoke

Barons Estate Agents are delighted to present to the market this 3 bedroom detached bungalow, situated on the Berg Estate. The accommodation is generous and offers an entrance hallway, three bedrooms, shower room, living room, kitchen/breakfast room, utility and conservatory. Externally, the property features driveway parking, garage and enclosed front garden with artificial grass and a larger than average rear garden. Additional benefits include: A new roof, gas central heating and double glazing. A viewing is strongly recommended by the vendor`s sole agent.