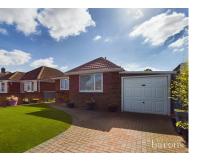

£ 460000

3 Bed Bungalow - Detached, Woodroffe Drive, Basingstoke

Barons Estate Agents are delighted to present to the market this 3 bedroom detached bungalow, situated on the Berg Estate. The accommodation is generous and offers an entrance hallway, three bedrooms, shower room, living room, kitchen/breakfast room, utility and conservatory. Externally, the property features driveway parking, garage and enclosed front garden with artificial grass and a larger than average rear garden. Additional benefits include: A new roof, gas central heating and double glazing. A viewing is strongly recommended by the vendor`s sole agent.

## ▲ KEY POINTS & FEATURES

- Detached Bungalow
- Living Room
- Garage & Driveway Parking

- **▲** Three Bedrooms
- Shower Room
- Front & Rear Gardens

- Kitchen/Breakfast Room
- Utility
- Sought After Location