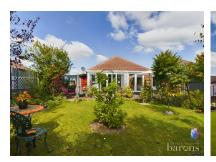

£ 460000

3 Bed Bungalow - Detached, Woodroffe Drive, Basingstoke

Barons Estate Agents are delighted to present to the market this 3 bedroom detached bungalow, situated on the Berg Estate. The accommodation is generous and offers an entrance hallway, three bedrooms, shower room, living room, kitchen/breakfast room, utility and conservatory. Externally, the property features driveway parking, garage and enclosed front garden with artificial grass and a larger than average rear garden. Additional benefits include: A new roof, gas central heating and double glazing. A viewing is strongly recommended by the vendor`s sole agent.

## ▲ KEY POINTS & FEATURES

- Detached Bungalow
- Living Room
- Garage & Driveway Parking

- **▲** Three Bedrooms
- Shower Room
- Front & Rear Gardens

- Kitchen/Breakfast Room
- Utility
- Sought After Location