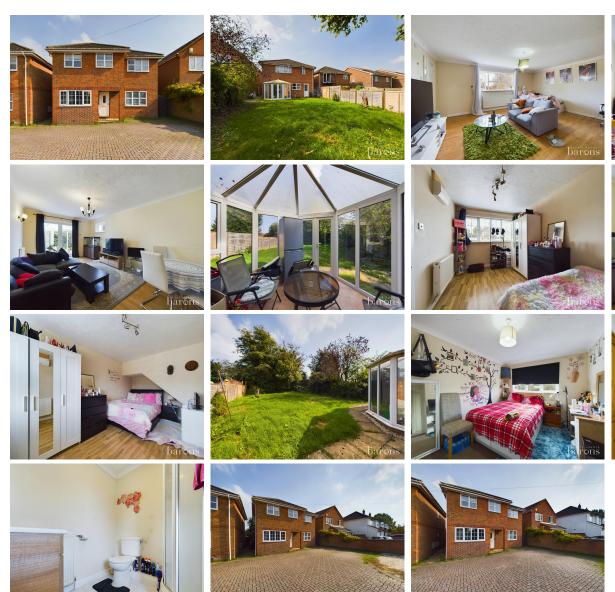

£ 475000

6 Bed House - Detached, Salisbury Gardens, Basingstoke

Barons Estate Agents are delighted to present this spacious, detached property situated in Salisbury Gardens. The accommodation is generous, and is easily adaptable for various family needs. On the ground floor, the property features an entrance hallway, bedroom, dining room/bedroom 6, lounge, conservatory, kitchen/breakfast room, cloakroom and utility room. Upstairs there are four bedrooms, a family bathroom and ensuite. Externally, the property boasts ample parking and an enclosed rear garden. Additional benefits include gas central heating, double glazing and NO ONWARD CHAIN. An early viewing of this ideal family home or investment opportunity would be strongly advised by the vendor's sole agent.

## ▲ KEY POINTS & FEATURES

- Detached Family Home
- **▲** 1 2 Reception Rooms
- Conservatory

- ▲ 5 6 Bedrooms
- Family Bathroom & Ensuite
- Ample Parking

- Enclosed Rear Garden
- Cloakroom & Utility Room
- NO ONWARD CHAIN