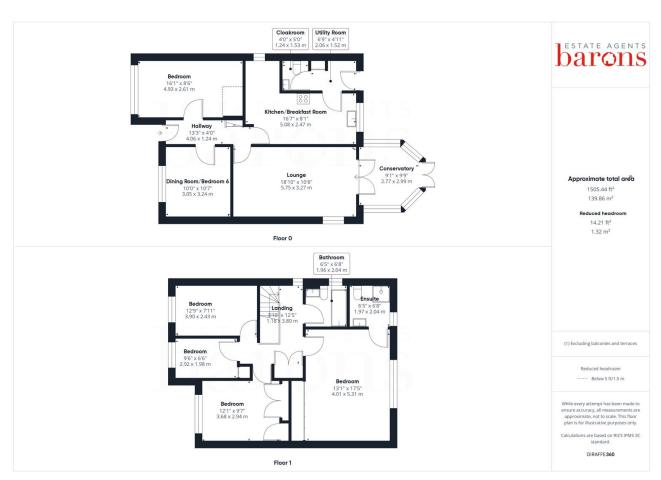

£ 475000

6 Bed House - Detached, Salisbury Gardens, Basingstoke

Barons Estate Agents are delighted to present this spacious, detached property situated in Salisbury Gardens. The accommodation is generous, and is easily adaptable for various family needs. On the ground floor, the property features an entrance hallway, bedroom, dining room/bedroom 6, lounge, conservatory, kitchen/breakfast room, cloakroom and utility room. Upstairs there are four bedrooms, a family bathroom and ensuite. Externally, the property boasts ample parking and an enclosed rear garden. Additional benefits include gas central heating, double glazing and NO ONWARD CHAIN. An early viewing of this ideal family home or investment opportunity would be strongly advised by the vendor's sole agent.

## ▲ KEY POINTS & FEATURES

- Detached Family Home
- **▲** 1 2 Reception Rooms
- Conservatory

- ▲ 5 6 Bedrooms
- Family Bathroom & Ensuite
- Ample Parking

- Enclosed Rear Garden
- Cloakroom & Utility Room
- NO ONWARD CHAIN