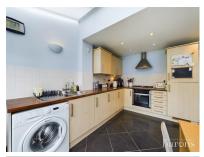

£ 405000

4 Bed House - Mid Terrace, Burghfield Walk, Basingstoke

Barons Estate Agents are delighted to present to the market this 3/4 bedroom mid terrace town house. The accommodation is generous and comprises of an entrance hallway, leading into a modern kitchen/dining room, downstairs shower room and 4th bedroom/reception room. The first floor offers a lounge and a bedroom. The 2nd floor provides 2 further bedrooms, en suite, and a Jack and Jill bathroom. Externally the property benefits from a rear enclosed garden, a garage and driveway parking. Viewings of this property are strongly advised by the vendor's sole agents.

## ▲ KEY POINTS & FEATURES

- Town House
- Lounge
- **▲** Garage & 2 Allocated Parking Spaces
- ▲ 3/4 Bedroom
- En Suite, Shower Room & Jack & Jill Bathroom
- Overlooking Green

- Kitchen/Dining Room
- Private Enclosed Rear Garden
- Sought After Area