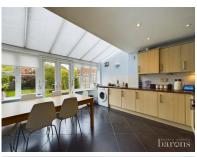

£ 405000

4 Bed House - Mid Terrace, Burghfield Walk, Basingstoke

Barons Estate Agents are delighted to present to the market this 3/4 bedroom mid terrace town house. The accommodation is generous and comprises of an entrance hallway, leading into a modern kitchen/dining room, downstairs shower room and 4th bedroom/reception room. The first floor offers a lounge and a bedroom. The 2nd floor provides 2 further bedrooms, en suite, and a Jack and Jill bathroom. Externally the property benefits from a rear enclosed garden, a garage and driveway parking. Viewings of this property are strongly advised by the vendor's sole agents.

## ▲ KEY POINTS & FEATURES

- Town House
- Lounge
- **▲** Garage & 2 Allocated Parking Spaces
- ▲ 3/4 Bedroom
- En Suite, Shower Room & Jack & Jill Bathroom
- Overlooking Green

- Kitchen/Dining Room
- Private Enclosed Rear Garden
- Sought After Area