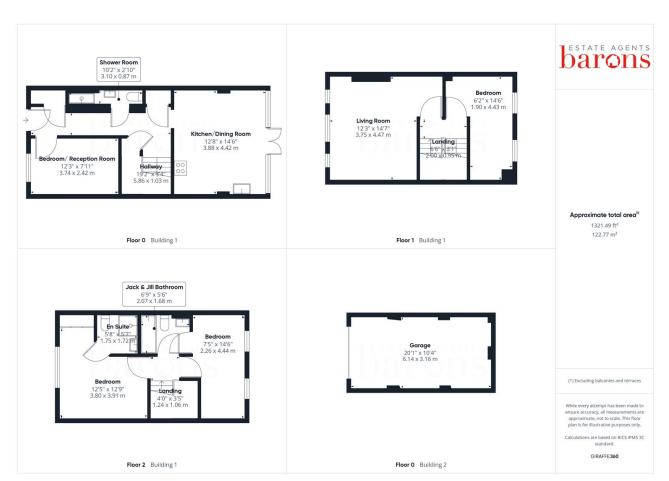

£ 405000

4 Bed House - Mid Terrace, Burghfield Walk, Basingstoke

Barons Estate Agents are delighted to present to the market this 3/4 bedroom mid terrace town house. The accommodation is generous and comprises of an entrance hallway, leading into a modern kitchen/dining room, downstairs shower room and 4th bedroom/reception room. The first floor offers a lounge and a bedroom. The 2nd floor provides 2 further bedrooms, en suite, and a Jack and Jill bathroom. Externally the property benefits from a rear enclosed garden, a garage and driveway parking. Viewings of this property are strongly advised by the vendor's sole agents.

## ▲ KEY POINTS & FEATURES

- Town House
- Lounge
- **▲** Garage & 2 Allocated Parking Spaces
- ▲ 3/4 Bedroom
- En Suite, Shower Room & Jack & Jill Bathroom
- Overlooking Green

- Kitchen/Dining Room
- Private Enclosed Rear Garden
- Sought After Area