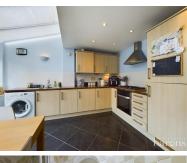

£ 405000

4 Bed House - Mid Terrace, Burghfield Walk, Basingstoke

Barons Estate Agents are delighted to present to the market this 3/4 bedroom mid terrace town house. The accommodation is generous and comprises of an entrance hallway, leading into a modern kitchen/dining room, downstairs shower room and 4th bedroom/reception room. The first floor offers a lounge and a bedroom. The 2nd floor provides 2 further bedrooms, en suite, and a Jack and Jill bathroom. Externally the property benefits from a rear enclosed garden, a garage and driveway parking. Viewings of this property are strongly advised by the vendor's sole agents.

## ▲ KEY POINTS & FEATURES

- Town House
- Lounge
- **▲** Garage & 2 Allocated Parking Spaces
- ▲ 3/4 Bedroom
- En Suite, Shower Room & Jack & Jill Bathroom
- Overlooking Green

- Kitchen/Dining Room
- Private Enclosed Rear Garden
- Sought After Area