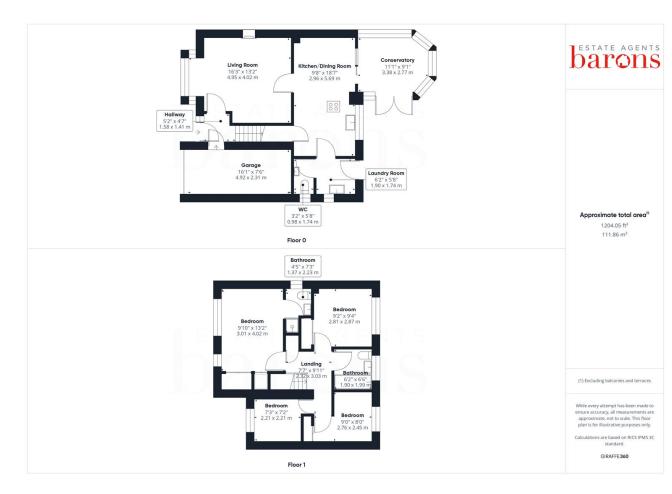

## £ 535000 4 Bed House - Detached, Wood Close, Basingstoke

Barons Estate Agents are delighted to offer to the market this beautifully presented, 4 bedroom detached family home. The ground floor offers an entrance hall, lounge, an open plan kitchen dining room, conservatory, a refitted WC, and utility. The accommodation to the first floor comprises of master bedroom with refitted en suite, three further bedrooms and refitted family bathroom. To the front of the property there is driveway parking for 4 cars and garage. Further benefits include front and rear garden, gas central heating and double glazing. An early viewing is highly recommended by the owners sole agent.

## • KEY POINTS & FEATURES

- Detached
- Kitchen/Breakfast Room
- Garage & Driveway Parking

- 4 Bedrooms
- Living Room
- Sought After Location

• Open Plan, Refitted Kitchen/Dining Room

- Refitted En Suite & Family Bathroom
- Rarely Available