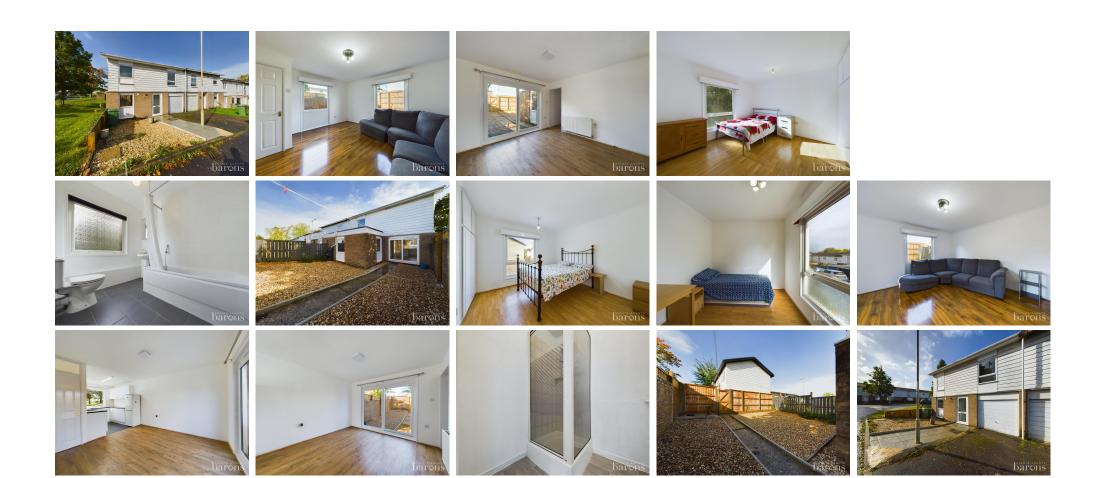

£ 320000

3 Bed House - End Terrace, Abbey Road, Popley, Basingstoke

Barons Estate Agents are delighted to present this three bedroom, end of terrace property on Abbey Road. The property has been recently renovated by the current owner, and is presented to the market with NO ONWARD CHAIN. The ground floor accommodation comprises of a porch, entrance hallway, access to the integral garage, cloakroom, kitchen, dining room and lounge. Upstairs, there are three double bedrooms, a family bathroom and storage/shower room. Externally, the property boasts driveway parking, and an enclosed, low maintenance rear garden. Additional benefits include gas central heating, double glazing and a recently replaced consumer unit. An early viewing of this ideal family home or investment opportunity would be strongly advised by the vendor's sole agent.

## **▲** KEY POINTS & FEATURES

- **▲** Three Bedroom Family Home
- End of Terrace

• Family Bathroom & Storage/Shower Room

- Kitchen
- Garage & Driveway Parking

- Dining Room
- Enclosed Rear Garden

- Lounge
- NO ONWARD CHAIN