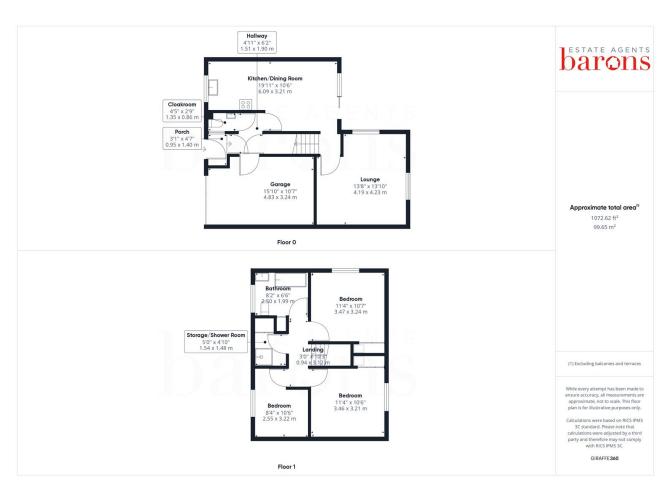

£ 320000

3 Bed House - End Terrace, Abbey Road, Popley, Basingstoke

Barons Estate Agents are delighted to present this three bedroom, end of terrace property on Abbey Road. The property has been recently renovated by the current owner, and is presented to the market with NO ONWARD CHAIN. The ground floor accommodation comprises of a porch, entrance hallway, access to the integral garage, cloakroom, kitchen, dining room and lounge. Upstairs, there are three double bedrooms, a family bathroom and storage/shower room. Externally, the property boasts driveway parking, and an enclosed, low maintenance rear garden. Additional benefits include gas central heating, double glazing and a recently replaced consumer unit. An early viewing of this ideal family home or investment opportunity would be strongly advised by the vendor's sole agent.

## **▲** KEY POINTS & FEATURES

- **▲** Three Bedroom Family Home
- End of Terrace

• Family Bathroom & Storage/Shower Room

- Kitchen
- Garage & Driveway Parking

- Dining Room
- Enclosed Rear Garden

- Lounge
- NO ONWARD CHAIN