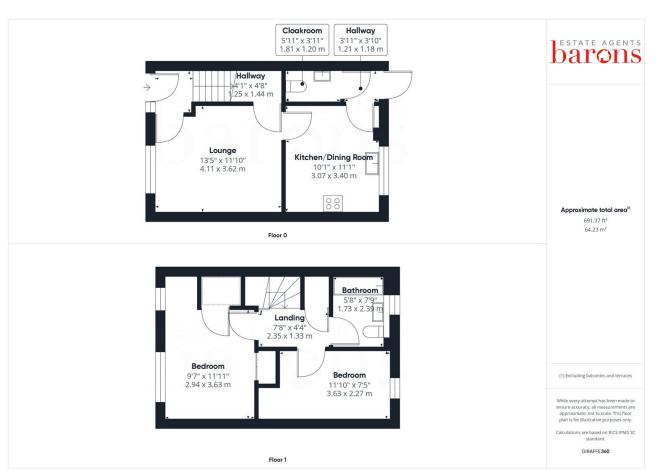

£ 295000

2 Bed House - Mid Terrace, Park Prewett Road, Rooksdown, Basingstoke

Barons Estate Agents are delighted to present this two bedroom, mid terrace property situated in Rooksdown. The property has been lovingly cared for by the current owner, and is presented to the market in immaculate condition in our opinion. The ground floor accommodation comprises of an entrance hallway, lounge, kitchen/dining room, rear hallway and cloakroom. Upstairs there are two double bedrooms, and a modern family bathroom. Externally, the property boasts an enclosed rear garden, a shed with power, an allocated, offroad parking space and communal parking on the road. Additional benefits include gas central heating and double glazing throughout. An early viewing would be strongly advised by the vendor's sole agent.

## ▲ KEY POINTS & FEATURES

- Mid Terrace Home
- Lounge
- Enclosed Rear Garden

- Two Double Bedrooms
- Kitchen/Dining Room
- Gas Heating & Double Glazing

- Modern Family Bathroom
- Cloakroom
- Allocated Parking