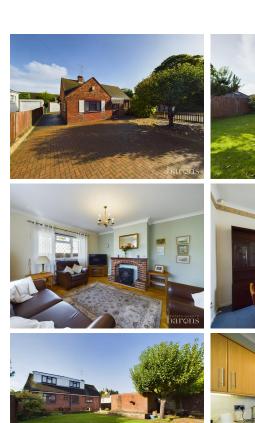

£ 490000

3 Bed Bungalow - Detached, Hatch Lane, Old Basing, Basingstoke

Barons Estate Agents are delighted to present this three double bedroom, detached chalet bungalow, situated in Old Basing. The property has been lovingly cared for, and is presented to the market with NO ONWARD CHAIN. Internally on the ground floor, the accommodation comprises of an entrance hallway, lounge, dining room, modern kitchen, a refitted shower room and a bedroom. Upstairs, there are two further bedrooms. Externally, the property boasts ample driveway parking, a garage, and a large, enclosed rear garden with a sunny aspect. Additional benefits include gas central heating and double glazing. An early viewing is strongly advised by the vendor's sole agent.

## ▲ KEY POINTS & FEATURES

- Detached Chalet Bungalow
- Garage & Driveway Parking
- Dining Room

- **▲** Three Double Bedrooms
- Refitted Shower Room
- Kitchen

- Enclosed Rear Garden
- Lounge
- NO ONWARD CHAIN