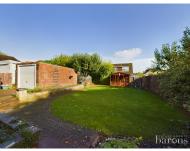

£ 490000

3 Bed Bungalow - Detached, Hatch Lane, Old Basing, Basingstoke

Barons Estate Agents are delighted to present this three double bedroom, detached chalet bungalow, situated in Old Basing. The property has been lovingly cared for, and is presented to the market with NO ONWARD CHAIN. Internally on the ground floor, the accommodation comprises of an entrance hallway, lounge, dining room, modern kitchen, a refitted shower room and a bedroom. Upstairs, there are two further bedrooms. Externally, the property boasts ample driveway parking, a garage, and a large, enclosed rear garden with a sunny aspect. Additional benefits include gas central heating and double glazing. An early viewing is strongly advised by the vendor's sole agent.

## ▲ KEY POINTS & FEATURES

- Detached Chalet Bungalow
- Garage & Driveway Parking
- Dining Room

- **▲** Three Double Bedrooms
- Refitted Shower Room
- Kitchen

- Enclosed Rear Garden
- Lounge
- NO ONWARD CHAIN