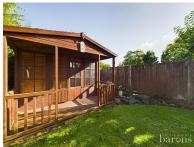

£ 490000

3 Bed Bungalow - Detached, Hatch Lane, Old Basing, Basingstoke

Barons Estate Agents are delighted to present this three double bedroom, detached chalet bungalow, situated in Old Basing. The property has been lovingly cared for, and is presented to the market with NO ONWARD CHAIN. Internally on the ground floor, the accommodation comprises of an entrance hallway, lounge, dining room, modern kitchen, a refitted shower room and a bedroom. Upstairs, there are two further bedrooms. Externally, the property boasts ample driveway parking, a garage, and a large, enclosed rear garden with a sunny aspect. Additional benefits include gas central heating and double glazing. An early viewing is strongly advised by the vendor's sole agent.

## ▲ KEY POINTS & FEATURES

- Detached Chalet Bungalow
- Garage & Driveway Parking
- Dining Room

- **▲** Three Double Bedrooms
- Refitted Shower Room
- Kitchen

- Enclosed Rear Garden
- Lounge
- NO ONWARD CHAIN