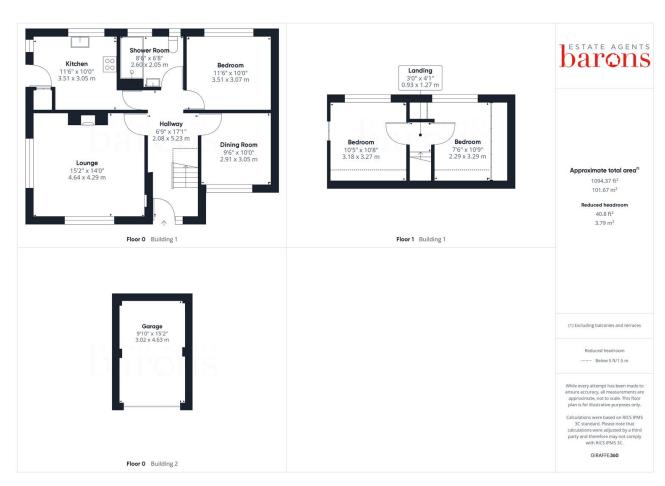

£ 490000

3 Bed Bungalow - Detached, Hatch Lane, Old Basing, Basingstoke

Barons Estate Agents are delighted to present this three double bedroom, detached chalet bungalow, situated in Old Basing. The property has been lovingly cared for, and is presented to the market with NO ONWARD CHAIN. Internally on the ground floor, the accommodation comprises of an entrance hallway, lounge, dining room, modern kitchen, a refitted shower room and a bedroom. Upstairs, there are two further bedrooms. Externally, the property boasts ample driveway parking, a garage, and a large, enclosed rear garden with a sunny aspect. Additional benefits include gas central heating and double glazing. An early viewing is strongly advised by the vendor's sole agent.

## ▲ KEY POINTS & FEATURES

- Detached Chalet Bungalow
- Garage & Driveway Parking
- Dining Room

- **▲** Three Double Bedrooms
- Refitted Shower Room
- Kitchen

- Enclosed Rear Garden
- Lounge
- NO ONWARD CHAIN