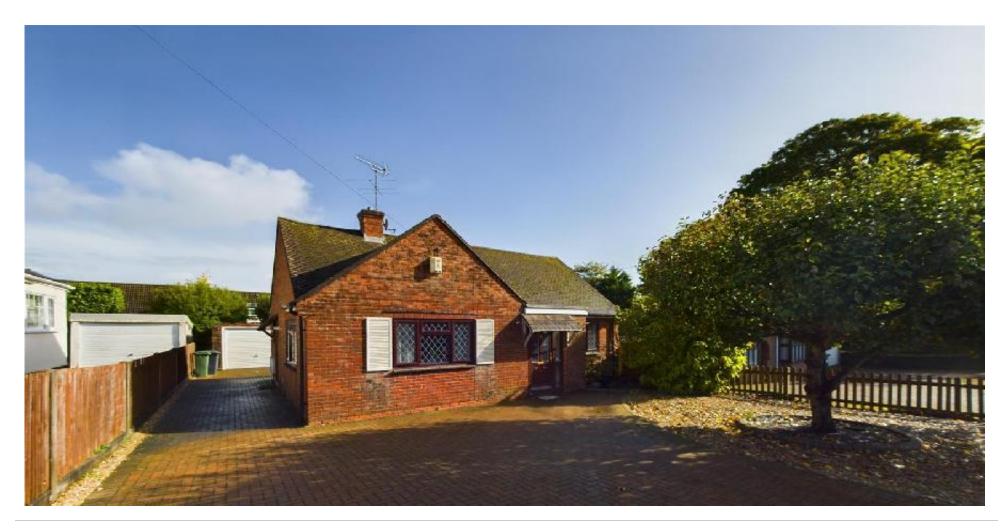

£ 490000

3 Bed Bungalow - Detached, Hatch Lane, Old Basing, Basingstoke

Barons Estate Agents are delighted to present this three double bedroom, detached chalet bungalow, situated in Old Basing. The property has been lovingly cared for, and is presented to the market with NO ONWARD CHAIN. Internally on the ground floor, the accommodation comprises of an entrance hallway, lounge, dining room, modern kitchen, a refitted shower room and a bedroom. Upstairs, there are two further bedrooms. Externally, the property boasts ample driveway parking, a garage, and a large, enclosed rear garden with a sunny aspect. Additional benefits include gas central heating and double glazing. An early viewing is strongly advised by the vendor's sole agent.

## ▲ KEY POINTS & FEATURES

- Detached Chalet Bungalow
- Garage & Driveway Parking
- Dining Room

- **▲** Three Double Bedrooms
- Refitted Shower Room
- Kitchen

- Enclosed Rear Garden
- Lounge
- NO ONWARD CHAIN