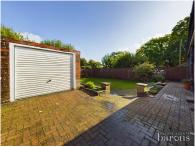

£ 490000

3 Bed Bungalow - Detached, Hatch Lane, Old Basing, Basingstoke

Barons Estate Agents are delighted to present this three double bedroom, detached chalet bungalow, situated in Old Basing. The property has been lovingly cared for, and is presented to the market with NO ONWARD CHAIN. Internally on the ground floor, the accommodation comprises of an entrance hallway, lounge, dining room, modern kitchen, a refitted shower room and a bedroom. Upstairs, there are two further bedrooms. Externally, the property boasts ample driveway parking, a garage, and a large, enclosed rear garden with a sunny aspect. Additional benefits include gas central heating and double glazing. An early viewing is strongly advised by the vendor's sole agent.

## ▲ KEY POINTS & FEATURES

- Detached Chalet Bungalow
- Garage & Driveway Parking
- Dining Room

- **▲** Three Double Bedrooms
- Refitted Shower Room
- Kitchen

- Enclosed Rear Garden
- Lounge
- NO ONWARD CHAIN