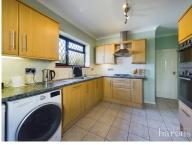

£ 490000

3 Bed Bungalow - Detached, Hatch Lane, Old Basing, Basingstoke

Barons Estate Agents are delighted to present this three double bedroom, detached chalet bungalow, situated in Old Basing. The property has been lovingly cared for, and is presented to the market with NO ONWARD CHAIN. Internally on the ground floor, the accommodation comprises of an entrance hallway, lounge, dining room, modern kitchen, a refitted shower room and a bedroom. Upstairs, there are two further bedrooms. Externally, the property boasts ample driveway parking, a garage, and a large, enclosed rear garden with a sunny aspect. Additional benefits include gas central heating and double glazing. An early viewing is strongly advised by the vendor's sole agent.

## ▲ KEY POINTS & FEATURES

- Detached Chalet Bungalow
- Garage & Driveway Parking
- Dining Room

- **▲** Three Double Bedrooms
- Refitted Shower Room
- Kitchen

- Enclosed Rear Garden
- Lounge
- NO ONWARD CHAIN