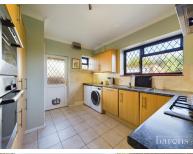

£ 490000

3 Bed Bungalow - Detached, Hatch Lane, Old Basing, Basingstoke

Barons Estate Agents are delighted to present this three double bedroom, detached chalet bungalow, situated in Old Basing. The property has been lovingly cared for, and is presented to the market with NO ONWARD CHAIN. Internally on the ground floor, the accommodation comprises of an entrance hallway, lounge, dining room, modern kitchen, a refitted shower room and a bedroom. Upstairs, there are two further bedrooms. Externally, the property boasts ample driveway parking, a garage, and a large, enclosed rear garden with a sunny aspect. Additional benefits include gas central heating and double glazing. An early viewing is strongly advised by the vendor's sole agent.

## ▲ KEY POINTS & FEATURES

- Detached Chalet Bungalow
- Garage & Driveway Parking
- Dining Room

- **▲** Three Double Bedrooms
- Refitted Shower Room
- Kitchen

- Enclosed Rear Garden
- Lounge
- NO ONWARD CHAIN