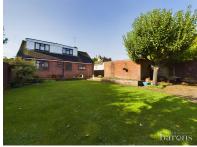

£ 490000

3 Bed Bungalow - Detached, Hatch Lane, Old Basing, Basingstoke

Barons Estate Agents are delighted to present this three double bedroom, detached chalet bungalow, situated in Old Basing. The property has been lovingly cared for, and is presented to the market with NO ONWARD CHAIN. Internally on the ground floor, the accommodation comprises of an entrance hallway, lounge, dining room, modern kitchen, a refitted shower room and a bedroom. Upstairs, there are two further bedrooms. Externally, the property boasts ample driveway parking, a garage, and a large, enclosed rear garden with a sunny aspect. Additional benefits include gas central heating and double glazing. An early viewing is strongly advised by the vendor's sole agent.

## ▲ KEY POINTS & FEATURES

- Detached Chalet Bungalow
- Garage & Driveway Parking
- Dining Room

- **▲** Three Double Bedrooms
- Refitted Shower Room
- Kitchen

- Enclosed Rear Garden
- Lounge
- NO ONWARD CHAIN