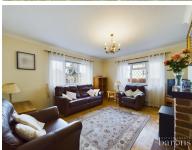

£ 490000

3 Bed Bungalow - Detached, Hatch Lane, Old Basing, Basingstoke

Barons Estate Agents are delighted to present this three double bedroom, detached chalet bungalow, situated in Old Basing. The property has been lovingly cared for, and is presented to the market with NO ONWARD CHAIN. Internally on the ground floor, the accommodation comprises of an entrance hallway, lounge, dining room, modern kitchen, a refitted shower room and a bedroom. Upstairs, there are two further bedrooms. Externally, the property boasts ample driveway parking, a garage, and a large, enclosed rear garden with a sunny aspect. Additional benefits include gas central heating and double glazing. An early viewing is strongly advised by the vendor's sole agent.

## ▲ KEY POINTS & FEATURES

- Detached Chalet Bungalow
- Garage & Driveway Parking
- Dining Room

- **▲** Three Double Bedrooms
- Refitted Shower Room
- Kitchen

- Enclosed Rear Garden
- Lounge
- NO ONWARD CHAIN