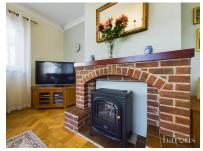

£ 490000

3 Bed Bungalow - Detached, Hatch Lane, Old Basing, Basingstoke

Barons Estate Agents are delighted to present this three double bedroom, detached chalet bungalow, situated in Old Basing. The property has been lovingly cared for, and is presented to the market with NO ONWARD CHAIN. Internally on the ground floor, the accommodation comprises of an entrance hallway, lounge, dining room, modern kitchen, a refitted shower room and a bedroom. Upstairs, there are two further bedrooms. Externally, the property boasts ample driveway parking, a garage, and a large, enclosed rear garden with a sunny aspect. Additional benefits include gas central heating and double glazing. An early viewing is strongly advised by the vendor's sole agent.

## ▲ KEY POINTS & FEATURES

- Detached Chalet Bungalow
- Garage & Driveway Parking
- Dining Room

- **▲** Three Double Bedrooms
- Refitted Shower Room
- Kitchen

- Enclosed Rear Garden
- Lounge
- NO ONWARD CHAIN