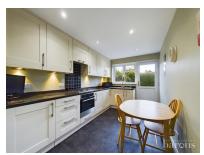

£ 450000

3 Bed Bungalow - Detached, Lambs Row, Lychpit, Basingstoke

Barons Estate Agents are delighted to present this three bedroom, detached bungalow situated in a cul de sac location in Lychpit. The property has been lovingly maintained and is presented to the market with NO ONWARD CHAIN. The internal accommodation comprises of an entrance hallway, a spacious lounge/dining room, refitted kitchen with integrated appliances, a modern shower room and three bedrooms. Externally, the property features an enclosed rear garden with a sunny aspect, ample driveway parking, a front garden and garage with light and power. Additional benefits include gas central heating, double glazing throughout and potential to extend (STPP). An early viewing would be highly recommended by the vendor's sole agent.

## ▲ KEY POINTS & FEATURES

- Detached Bunaglow
- **▲** Three Bedrooms
- Modern Shower Room

- Cul De Sac Location
- Lounge/Dining Room
- Enclosed Rear Garden

- Garage and Driveway Parking
- Refitted Kitchen
- NO ONWARD CHAIN