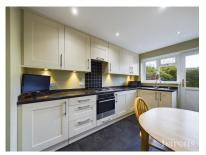

£ 450000

3 Bed Bungalow - Detached, Lambs Row, Lychpit, Basingstoke

Barons Estate Agents are delighted to present this three bedroom, detached bungalow situated in a cul de sac location in Lychpit. The property has been lovingly maintained and is presented to the market with NO ONWARD CHAIN. The internal accommodation comprises of an entrance hallway, a spacious lounge/dining room, refitted kitchen with integrated appliances, a modern shower room and three bedrooms. Externally, the property features an enclosed rear garden with a sunny aspect, ample driveway parking, a front garden and garage with light and power. Additional benefits include gas central heating, double glazing throughout and potential to extend (STPP). An early viewing would be highly recommended by the vendor's sole agent.

## ▲ KEY POINTS & FEATURES

- Detached Bunaglow
- **▲** Three Bedrooms
- Modern Shower Room

- Cul De Sac Location
- Lounge/Dining Room
- Enclosed Rear Garden

- Garage and Driveway Parking
- Refitted Kitchen
- NO ONWARD CHAIN