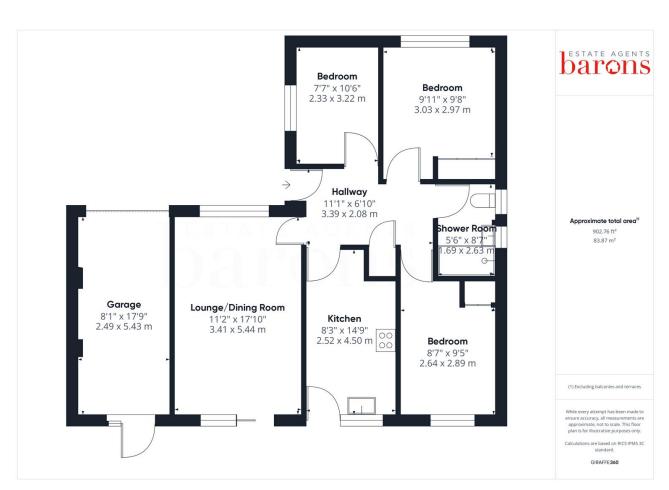

£ 450000

3 Bed Bungalow - Detached, Lambs Row, Lychpit, Basingstoke

Barons Estate Agents are delighted to present this three bedroom, detached bungalow situated in a cul de sac location in Lychpit. The property has been lovingly maintained and is presented to the market with NO ONWARD CHAIN. The internal accommodation comprises of an entrance hallway, a spacious lounge/dining room, refitted kitchen with integrated appliances, a modern shower room and three bedrooms. Externally, the property features an enclosed rear garden with a sunny aspect, ample driveway parking, a front garden and garage with light and power. Additional benefits include gas central heating, double glazing throughout and potential to extend (STPP). An early viewing would be highly recommended by the vendor's sole agent.

## ▲ KEY POINTS & FEATURES

- Detached Bunaglow
- **▲** Three Bedrooms
- Modern Shower Room

- Cul De Sac Location
- Lounge/Dining Room
- Enclosed Rear Garden

- Garage and Driveway Parking
- Refitted Kitchen
- NO ONWARD CHAIN