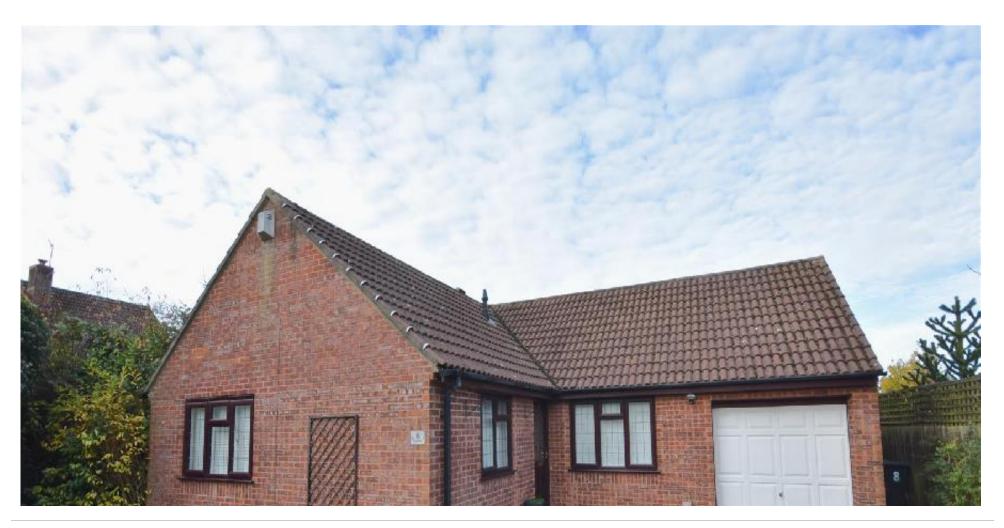

£ 450000

3 Bed Bungalow - Detached, Lambs Row, Lychpit, Basingstoke

Barons Estate Agents are delighted to present this three bedroom, detached bungalow situated in a cul de sac location in Lychpit. The property has been lovingly maintained and is presented to the market with NO ONWARD CHAIN. The internal accommodation comprises of an entrance hallway, a spacious lounge/dining room, refitted kitchen with integrated appliances, a modern shower room and three bedrooms. Externally, the property features an enclosed rear garden with a sunny aspect, ample driveway parking, a front garden and garage with light and power. Additional benefits include gas central heating, double glazing throughout and potential to extend (STPP). An early viewing would be highly recommended by the vendor's sole agent.

## ▲ KEY POINTS & FEATURES

- Detached Bunaglow
- **▲** Three Bedrooms
- Modern Shower Room

- Cul De Sac Location
- Lounge/Dining Room
- Enclosed Rear Garden

- Garage and Driveway Parking
- Refitted Kitchen
- NO ONWARD CHAIN