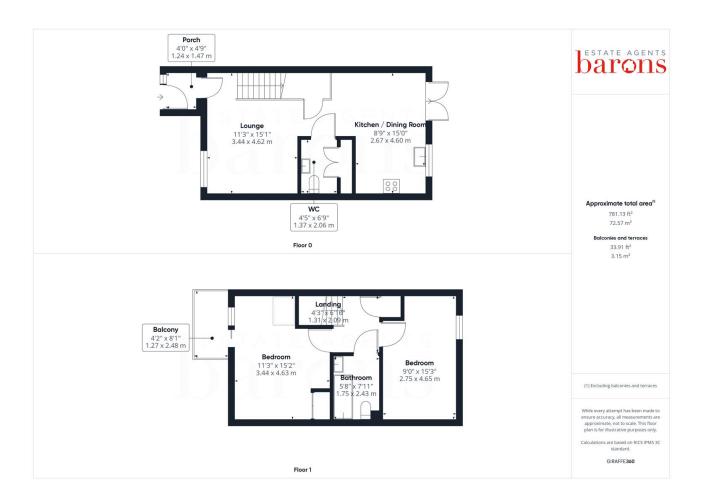

£ 315000

2 Bed House - End Terrace, Mailing Way, Basingstoke

Barons Estate Agents are delighted to present to the market this 2 bedroom end of terrace family home. The accommodation comprises of a porch, kitchen/dining room, lounge and downstairs wc. The first floor offers 2 double bedrooms, a family bathroom and a balcony. Externally the property benefits from an enclosed rear garden, 1 allocated parking space to the rear as well as communal parking to the front of the property. With gas radiator heating and double glazing throughout, viewings of this property are strongly advised by the vendor's sole agents.

## ▲ KEY POINTS & FEATURES

- End of Terrace
- Kitche/Dining Room
- Private Enclosed Rear Garden

- 2 Double Bedrooms
- ▲ WC
- Allocated Parking Space

- Lounge
- Family Bathroom
- Sought After Location