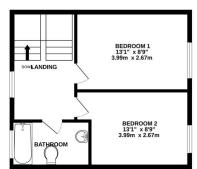

£ 270000

2 Bed House - Mid Terrace, Martin Close, Basingstoke

Barons Estate Agents are pleased to bring to the market this good sized mid terrace home. The accommodation to the first floor comprises of 2 double bedrooms and bathroom. The ground floor benefits from an entrance lobby, study, inner hall, cloakroom, kitchen, lounge/dining room. sun room. To the front of the property there is a small enclosed area leading to the front door. To the rear there is an enclosed garden with a patio, lawn and stocked flower and shrub beds.

## ▲ KEY POINTS & FEATURES

- 2 Bedrooms
- Study
- Kitchen

- Bathroom
- Lounge / Dining Room
- Sun Room

- Entrance Lobby
- Cloakroom
- Garden

GROUND FLOOR 1ST FLOOR

Measurements are approximate. Not to scale. Illustrative purposes onl Made with Metropix ©2024