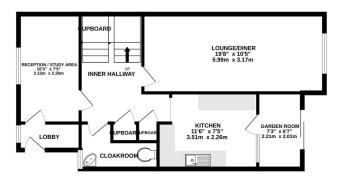

£ 270000

2 Bed House - Mid Terrace, Martin Close, Basingstoke

Barons Estate Agents are pleased to bring to the market this good sized mid terrace home. The accommodation to the first floor comprises of 2 double bedrooms and bathroom. The ground floor benefits from an entrance lobby, study, inner hall, cloakroom, kitchen, lounge/dining room. sun room. To the front of the property there is a small enclosed area leading to the front door. To the rear there is an enclosed garden with a patio, lawn and stocked flower and shrub beds.

## ▲ KEY POINTS & FEATURES

- 2 Bedrooms
- Study
- Kitchen

- Bathroom
- Lounge / Dining Room
- Sun Room

- Entrance Lobby
- Cloakroom
- Garden

GROUND FLOOR 1ST FLOOR

Measurements are approximate. Not to scale. Illustrative purposes onl Made with Metropix ©2024