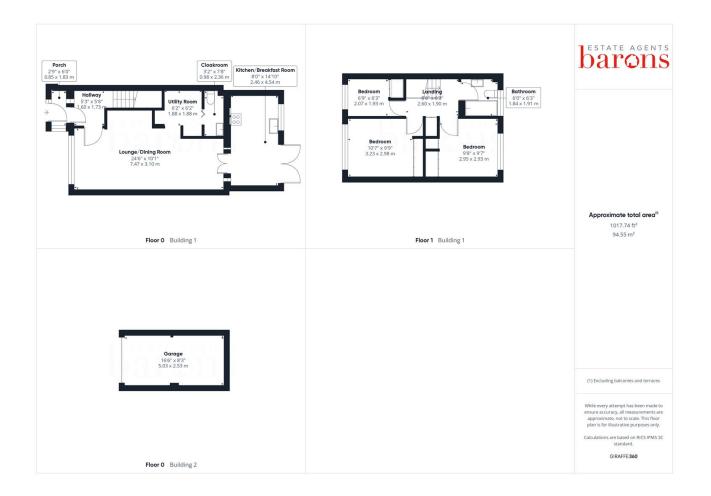

## £ 340000 3 Bed House - Mid Terrace, Britten Road, Brighton Hill, Basingstoke

f: 01256 843177 4

e: sales@baronsestateagents.co.uk

w: https://baronsestateagents.co.uk

Barons Estate Agents are delighted to present this extended three bedroom property, situated on Britten Road. The property has been lovingly cared for by the current owner, and is presented to the market in immaculate condition in our opinion. Internally on the ground floor, the property features a porch, an entrance hallway, lounge/dining room, kitchen/breakfast room, utility and cloakroom. Upstairs there are three bedrooms and a modern family bathroom. Externally, the property benefits from a front garden, an enclosed rear garden and a garage. Additional benefits include gas central heating and replacement double glazing throughout. A viewing would be strongly advised by the vendor's sole agent.

#### • KEY POINTS & FEATURES

- Extended Family Home
- Lounge/Dining Room
- Utility & Cloakroom

- Three Bedrooms
- Kitchen/Breakfast Room
- Garage

- Modern Family Bathroom
- Porch & Entrance Hallway
- Front & Rear Gardens