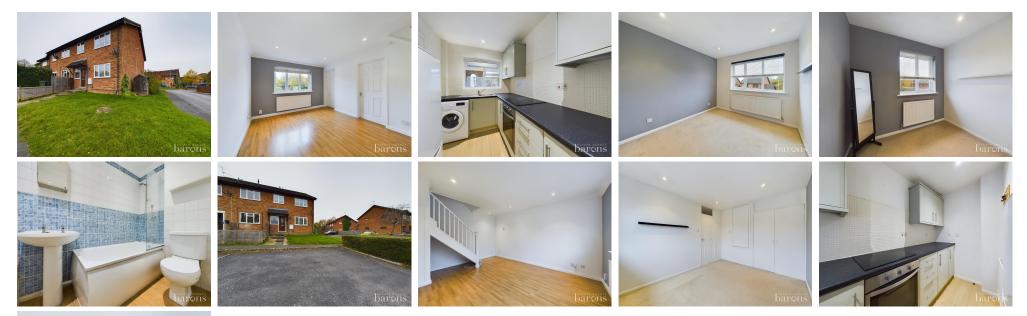

## £ 270000 2 Bed House - End Terrace, Thumwood, Chineham, Basingstoke

t: 01256 840111

f: 01256 843177 4

Barons Estate Agents are delighted to present this two bedroom end of terrace back-to-back home, situated in Chineham. Internally, the property comprises of a porch, lounge/dining room, kitchen, two bedrooms and a family bathroom. Externally, the property features a front garden, and an allocated parking space. Additional benefits include gas central heating, double glazing and NO ONWARD CHAIN. An early viewing of this ideal first time buy or investment opportunity would be strongly advised by the vendor's sole agent.

## • KEY POINTS & FEATURES

- End of Terrace / Back-To-Back Home
- Kitchen
- Allocated Parking

- Two Bedrooms
- Lounge/Dining Room
- Front Garden

- Family Bathroom
- Porch
- NO ONWARD CHAIN

f: 01256 843177 4