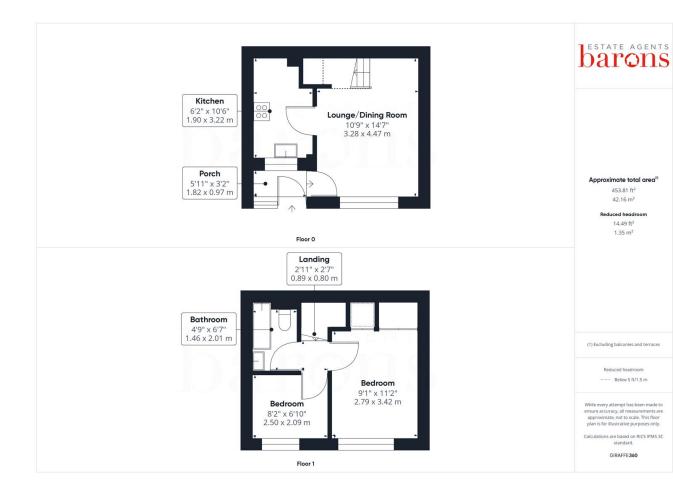

## £ 270000 2 Bed House - End Terrace, Thumwood, Chineham, Basingstoke

t: 01256 840111

f: 01256 843177 4

Barons Estate Agents are delighted to present this two bedroom end of terrace back-to-back home, situated in Chineham. Internally, the property comprises of a porch, lounge/dining room, kitchen, two bedrooms and a family bathroom. Externally, the property features a front garden, and an allocated parking space. Additional benefits include gas central heating, double glazing and NO ONWARD CHAIN. An early viewing of this ideal first time buy or investment opportunity would be strongly advised by the vendor's sole agent.

## • KEY POINTS & FEATURES

- End of Terrace / Back-To-Back Home
- Kitchen
- Allocated Parking

- Two Bedrooms
- Lounge/Dining Room
- Front Garden

- Family Bathroom
- Porch
- NO ONWARD CHAIN

f: 01256 843177 4