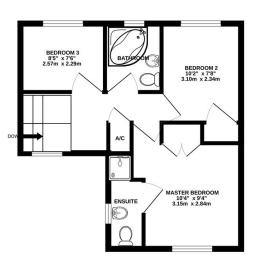

## ▲ KEY POINTS & FEATURES

- 3 Bedrooms
- Cloakroom
- Kitchen

- 2 bathrooms
- Lounge
- Garden

- Entrance Hall
- Dining Room
- Garage

GROUND FLOOR 1ST FLOOR

Measurements are approximate. Not to scale. Illustrative purposes only Made with Metropix ©2024