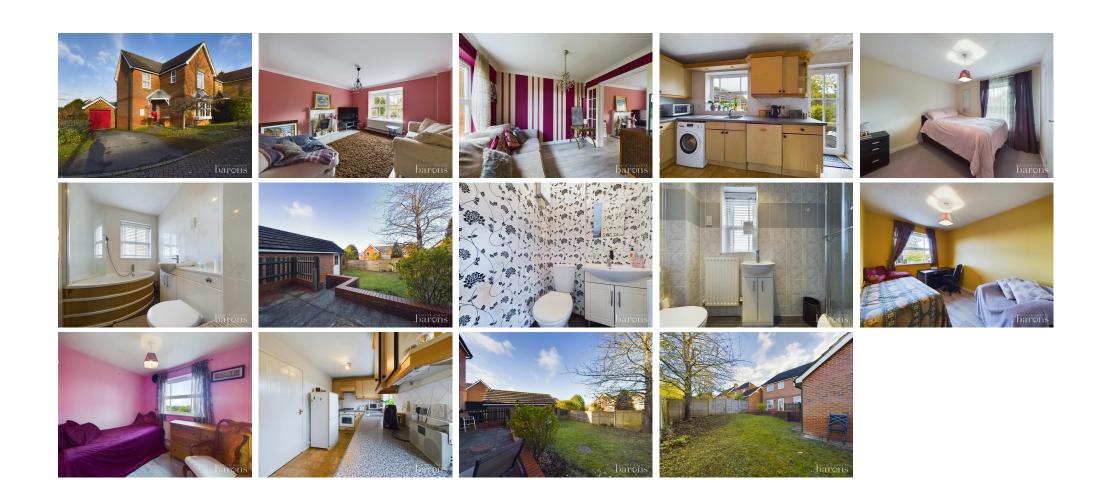

£ 435000

3 Bed House - Detached, Goldfinch Gardens, Basingstoke

Barons Estate Agents are pleased offer this detached family home in need of some modernisation and situated on the prestigious Gabriel Park Development. The accommodation to the first floor comprises of a master bedroom with an ensuite shower, 2 further bedrooms and a family bathroom. The ground floor benefits from an entrance hall, cloakroom, lounge, dining room and kitchen. To the front of the property there a lawned area, driveway parking to the front of the garage and side access to the rear garden. To the rear there is a raised patio and steps down to a lawned area.

## ▲ KEY POINTS & FEATURES

- 3 Bedrooms
- Cloakroom
- Kitchen

- 2 bathrooms
- Lounge
- Garden

- Entrance Hall
- Dining Room
- Garage

GROUND FLOOR 1ST FLOOR

Measurements are approximate. Not to scale. Illustrative purposes only Made with Metropix ©2024