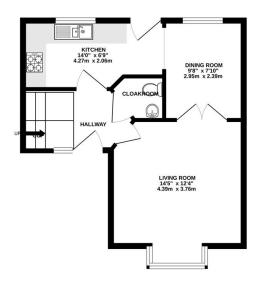

## ▲ KEY POINTS & FEATURES

- 3 Bedrooms
- Cloakroom
- Kitchen

- 2 bathrooms
- Lounge
- Garden

- Entrance Hall
- Dining Room
- Garage

GROUND FLOOR 1ST FLOOR

Measurements are approximate. Not to scale. Illustrative purposes only Made with Metropix ©2024