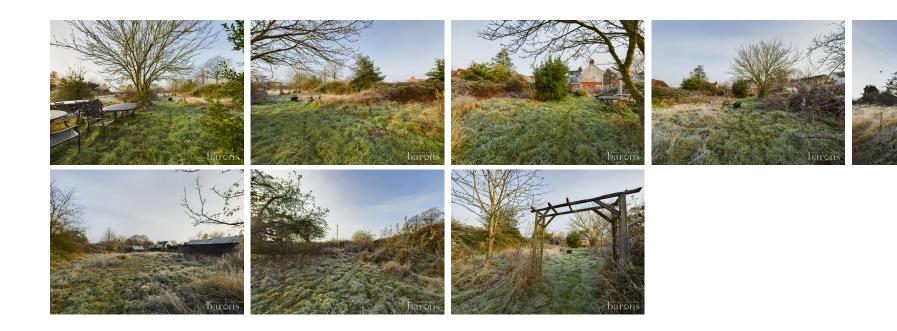

£ 850000

3 Bed House - Detached, Sherfield Green, Sherfield-On-Loddon

Barons Estate Agents are delighted to present this spacious, detached family home situated down a private road in the picturesque village of Sherfield-On-Loddon. The property does require some modernisation, however is priced accordingly in our opinion and is presented to the market with NO ONWARD CHAIN. The main residence comprises of an entrance hallway, a lounge, family room, dining room and kitchen/breakfast room on the ground floor. Upstairs there are three double bedrooms, a family bathroom and an ensuite. There is also a separate outbuilding (measuring circa 1100 sqft), part of which is a garage, and the back part is split over two floors and features a kitchen, shower room, lounge and upstairs bedroom. Being situated on approx. 1/3 of an acre, the property offers a large rear garden which backs on to fields, a front garden and driveway parking. Additional benefits include gas central heating, double glazing throughout, and vast extension/development potential (STPP). Properties of this nature our seldom available and therefore an early viewing would be strongly advised by the vendor's sole agent to avoid disappointment.

## **▲ KEY POINTS & FEATURES**

- Detached Family Home
- Garage & Driveway Parking
- Kitchen

- Village Location
- Three Bedrooms
- Separate Outhouse

- ▲ Approx. 1/3 Acre Plot
- ◆ Three Reception Rooms / Family Bathroom & Ensuite
- NO ONWARD CHAIN