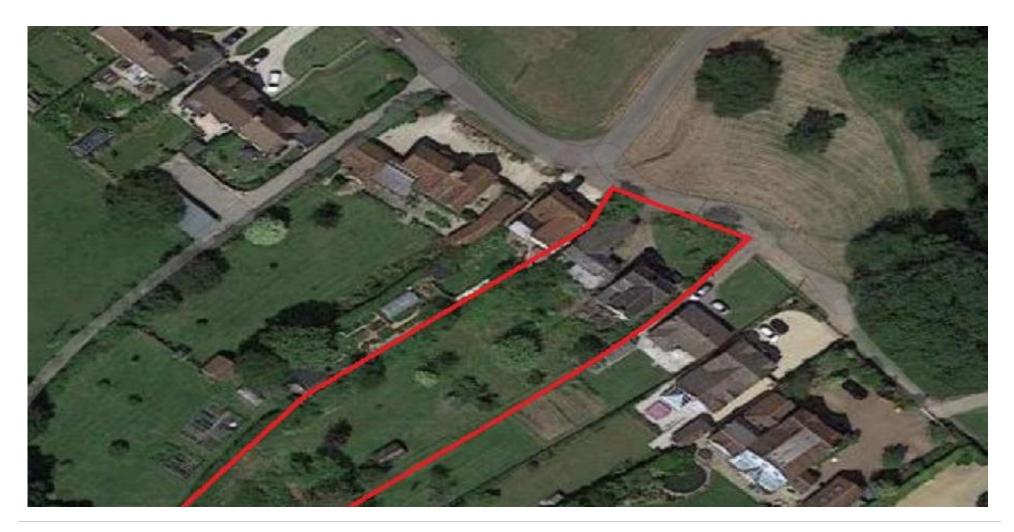

£ 850000

3 Bed House - Detached, Sherfield Green, Sherfield-On-Loddon

Barons Estate Agents are delighted to present this spacious, detached family home situated down a private road in the picturesque village of Sherfield-On-Loddon. The property does require some modernisation, however is priced accordingly in our opinion and is presented to the market with NO ONWARD CHAIN. The main residence comprises of an entrance hallway, a lounge, family room, dining room and kitchen/breakfast room on the ground floor. Upstairs there are three double bedrooms, a family bathroom and an ensuite. There is also a separate outbuilding (measuring circa 1100 sqft), part of which is a garage, and the back part is split over two floors and features a kitchen, shower room, lounge and upstairs bedroom. Being situated on approx. 1/3 of an acre, the property offers a large rear garden which backs on to fields, a front garden and driveway parking. Additional benefits include gas central heating, double glazing throughout, and vast extension/development potential (STPP). Properties of this nature our seldom available and therefore an early viewing would be strongly advised by the vendor's sole agent to avoid disappointment.

## **▲ KEY POINTS & FEATURES**

- Detached Family Home
- Garage & Driveway Parking
- Kitchen

- Village Location
- Three Bedrooms
- Separate Outhouse

- ▲ Approx. 1/3 Acre Plot
- ◆ Three Reception Rooms / Family Bathroom & Ensuite
- NO ONWARD CHAIN