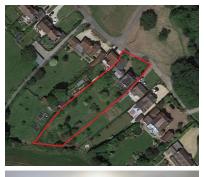

£ 850000

3 Bed House - Detached, Sherfield Green, Sherfield-On-Loddon

Barons Estate Agents are delighted to present this spacious, detached family home situated down a private road in the picturesque village of Sherfield-On-Loddon. The property does require some modernisation, however is priced accordingly in our opinion and is presented to the market with NO ONWARD CHAIN. The main residence comprises of an entrance hallway, a lounge, family room, dining room and kitchen/breakfast room on the ground floor. Upstairs there are three double bedrooms, a family bathroom and an ensuite. There is also a separate outbuilding (measuring circa 1100 sqft), part of which is a garage, and the back part is split over two floors and features a kitchen, shower room, lounge and upstairs bedroom. Being situated on approx. 1/3 of an acre, the property offers a large rear garden which backs on to fields, a front garden and driveway parking. Additional benefits include gas central heating, double glazing throughout, and vast extension/development potential (STPP). Properties of this nature our seldom available and therefore an early viewing would be strongly advised by the vendor's sole agent to avoid disappointment.

## **▲ KEY POINTS & FEATURES**

- Detached Family Home
- Garage & Driveway Parking
- Kitchen

- Village Location
- Three Bedrooms
- Separate Outhouse

- ▲ Approx. 1/3 Acre Plot
- ◆ Three Reception Rooms / Family Bathroom & Ensuite
- NO ONWARD CHAIN