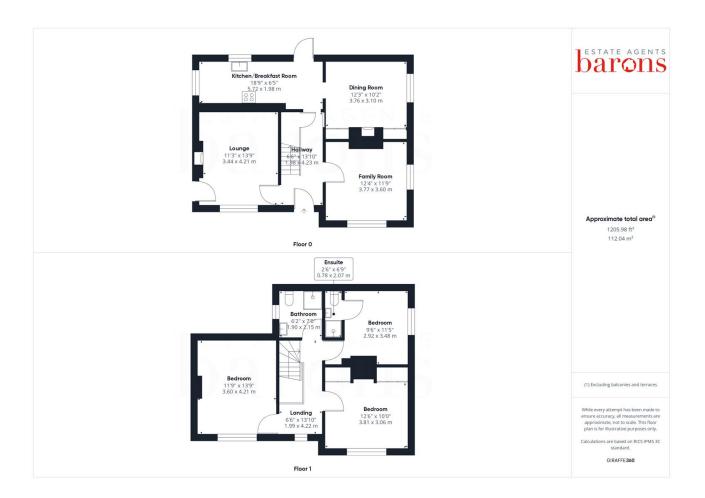

£ 850000

3 Bed House - Detached, Sherfield Green, Sherfield-On-Loddon

Barons Estate Agents are delighted to present this spacious, detached family home situated down a private road in the picturesque village of Sherfield-On-Loddon. The property does require some modernisation, however is priced accordingly in our opinion and is presented to the market with NO ONWARD CHAIN. The main residence comprises of an entrance hallway, a lounge, family room, dining room and kitchen/breakfast room on the ground floor. Upstairs there are three double bedrooms, a family bathroom and an ensuite. There is also a separate outbuilding (measuring circa 1100 sqft), part of which is a garage, and the back part is split over two floors and features a kitchen, shower room, lounge and upstairs bedroom. Being situated on approx. 1/3 of an acre, the property offers a large rear garden which backs on to fields, a front garden and driveway parking. Additional benefits include gas central heating, double glazing throughout, and vast extension/development potential (STPP). Properties of this nature our seldom available and therefore an early viewing would be strongly advised by the vendor's sole agent to avoid disappointment.

## **▲ KEY POINTS & FEATURES**

- Detached Family Home
- Garage & Driveway Parking
- Kitchen

- Village Location
- Three Bedrooms
- Separate Outhouse

- ▲ Approx. 1/3 Acre Plot
- ◆ Three Reception Rooms / Family Bathroom & Ensuite
- NO ONWARD CHAIN