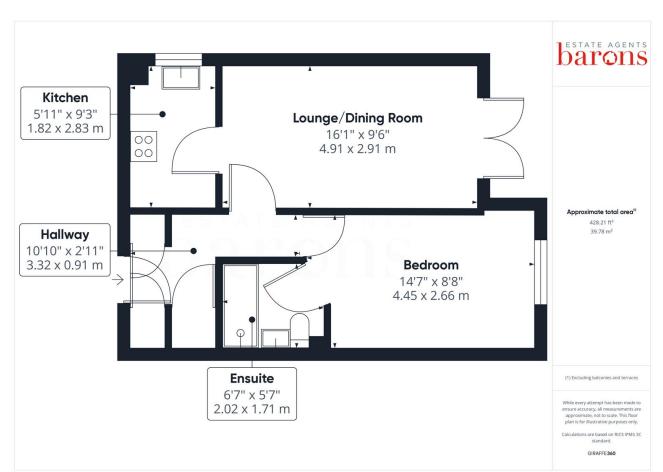

# £ 155000

1 Bed Apartment, Regent Court, Norn Hill, Basingstoke

Barons Estate Agents are delighted to present this one bedroom, ground floor apartment situated within close proximity to Basingstoke town centre. The property has been lovingly cared for, and is presented to the market in excellent decorative order with recently refurbished bathroom. The internal accommodation comprises of an entrance hallway, ample storage, a double bedroom with built in wardrobes, an ensuite, kitchen and spacious lounge/dining room which offers direct access to the communal gardens. Additional benefits include heating, double glazing throughout, allocated parking, a secure entry system to the block and NO ONWARD CHAIN. An early viewing is strongly advised by the vendor's sole agent.

## **▲ KEY POINTS & FEATURES**

- Ground Floor Apartment
- Kitchen
- Allocated Parking

- One Bedroom
- Spacious Lounge/Dining Room
- Heating & Double Glazing

- Ensuite Shower Room
- Direct Access To The Communal Gardens
- NO ONWARD CHAIN