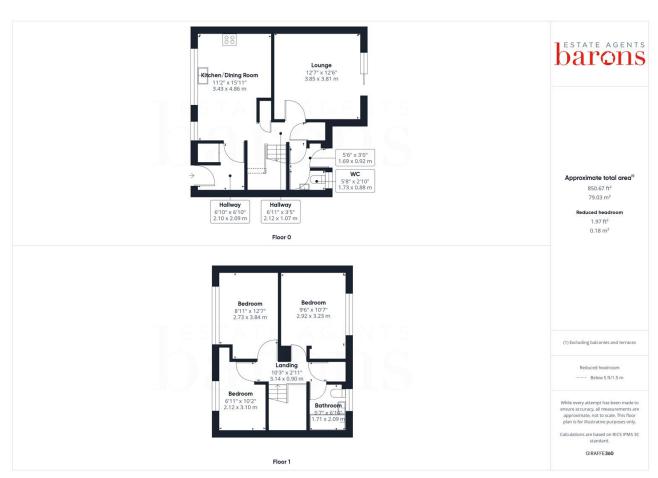

£ 250000

3 Bed House - End Terrace, Dudley Close, Basingstoke

Barons Estate Agents are delighted to present this three bedroom end of terrace family home, situated in Winklebury. The property has been redecorated along with new carpets through out. The accommodation to the first floor comprises of 3 beds and bathroom. The ground floor enjoys an entrance lobby, cloakroom, lounge, and kitchen/dining room. To the front of the property there is an enclosed garden laid to lawn. The rear garden is enclosed and laid to lawn with an integral store cupboard and 2 wooden sheds along with rear access.

## ▲ KEY POINTS & FEATURES

- 3 Bedrooms
- Cloakroom
- Radiator Heating

- Bathroom
- Lounge
- Double Glazed.

- Entrance Hall
- Kitchen/Dining Room
- Garden