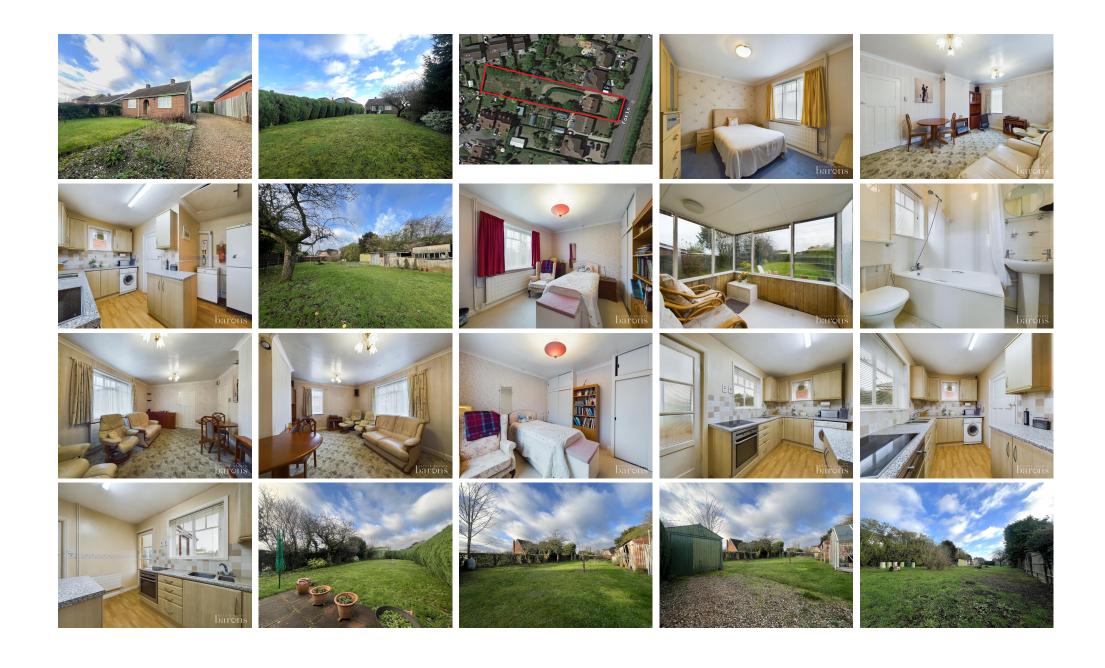

£ 575000

2 Bed Bungalow - Detached, Fox Lane, Oakley, Basingstoke

Barons Estate Agents are delighted to present this two bedroom detached bungalow, situated in the desirable village of Oakley. The bungalow is offered to the market with NO ONWARD CHAIN, and is situated on a large plot (approx. 45ft x 275ft), offering a unique opportunity for development or extension (STPP). The current accommodation comprises of an entrance hall, two double bedrooms, a spacious lounge/dining room, kitchen, bathroom and conservatory. Externally to the front there is driveway parking, and a front garden. The rear garden is split in two with mature hedging dividing the plots. The front part is mainly laid to lawn and allows access to the rear part of the garden, which offers a garage, greenhouse and garden sheds. A viewing is required to appreciate this rare opportunity, and is highly recommended by the vendor's sole agent.

## ▲ KEY POINTS & FEATURES

- Village Location
- Two Double Bedrooms
- Bathroom

- Potential to Develop or Extend (STPP)
- Spacious Lounge/Dining Room
- Garage & Ample Driveway Parking
- ▲ Large Plot (approx. 45ft x 275ft)
- Kitchen & Conservatory
- NO ONWARD CHAIN