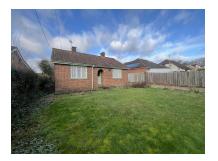

£ 575000

2 Bed Bungalow - Detached, Fox Lane, Oakley, Basingstoke

Barons Estate Agents are delighted to present this two bedroom detached bungalow, situated in the desirable village of Oakley. The bungalow is offered to the market with NO ONWARD CHAIN, and is situated on a large plot (approx. 45ft x 275ft), offering a unique opportunity for development or extension (STPP). The current accommodation comprises of an entrance hall, two double bedrooms, a spacious lounge/dining room, kitchen, bathroom and conservatory. Externally to the front there is driveway parking, and a front garden. The rear garden is split in two with mature hedging dividing the plots. The front part is mainly laid to lawn and allows access to the rear part of the garden, which offers a garage, greenhouse and garden sheds. A viewing is required to appreciate this rare opportunity, and is highly recommended by the vendor's sole agent.

## ▲ KEY POINTS & FEATURES

- Village Location
- Two Double Bedrooms
- Bathroom

- Potential to Develop or Extend (STPP)
- Spacious Lounge/Dining Room
- Garage & Ample Driveway Parking
- ▲ Large Plot (approx. 45ft x 275ft)
- Kitchen & Conservatory
- NO ONWARD CHAIN