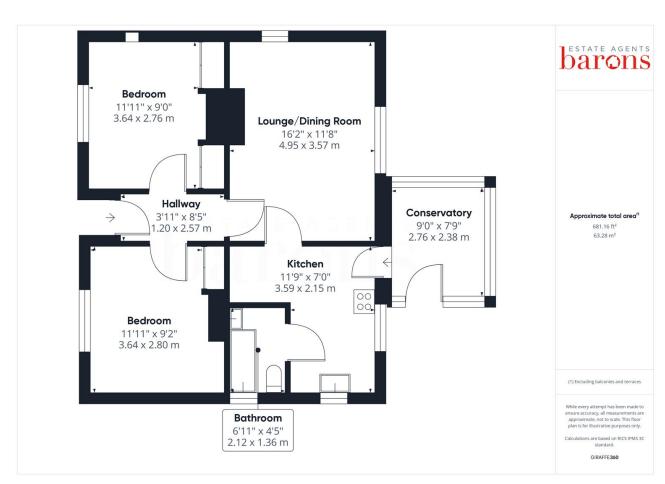

£ 575000

2 Bed Bungalow - Detached, Fox Lane, Oakley, Basingstoke

Barons Estate Agents are delighted to present this two bedroom detached bungalow, situated in the desirable village of Oakley. The bungalow is offered to the market with NO ONWARD CHAIN, and is situated on a large plot (approx. 45ft x 275ft), offering a unique opportunity for development or extension (STPP). The current accommodation comprises of an entrance hall, two double bedrooms, a spacious lounge/dining room, kitchen, bathroom and conservatory. Externally to the front there is driveway parking, and a front garden. The rear garden is split in two with mature hedging dividing the plots. The front part is mainly laid to lawn and allows access to the rear part of the garden, which offers a garage, greenhouse and garden sheds. A viewing is required to appreciate this rare opportunity, and is highly recommended by the vendor's sole agent.

## ▲ KEY POINTS & FEATURES

- Village Location
- Two Double Bedrooms
- Bathroom

- Potential to Develop or Extend (STPP)
- Spacious Lounge/Dining Room
- Garage & Ample Driveway Parking
- ▲ Large Plot (approx. 45ft x 275ft)
- Kitchen & Conservatory
- NO ONWARD CHAIN