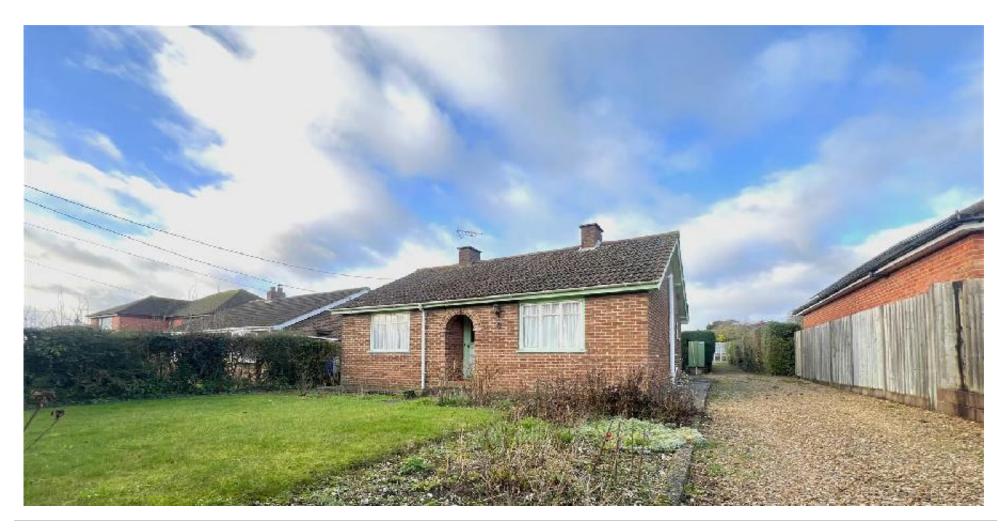

£ 575000

2 Bed Bungalow - Detached, Fox Lane, Oakley, Basingstoke

Barons Estate Agents are delighted to present this two bedroom detached bungalow, situated in the desirable village of Oakley. The bungalow is offered to the market with NO ONWARD CHAIN, and is situated on a large plot (approx. 45ft x 275ft), offering a unique opportunity for development or extension (STPP). The current accommodation comprises of an entrance hall, two double bedrooms, a spacious lounge/dining room, kitchen, bathroom and conservatory. Externally to the front there is driveway parking, and a front garden. The rear garden is split in two with mature hedging dividing the plots. The front part is mainly laid to lawn and allows access to the rear part of the garden, which offers a garage, greenhouse and garden sheds. A viewing is required to appreciate this rare opportunity, and is highly recommended by the vendor's sole agent.

## ▲ KEY POINTS & FEATURES

- Village Location
- Two Double Bedrooms
- Bathroom

- Potential to Develop or Extend (STPP)
- Spacious Lounge/Dining Room
- Garage & Ample Driveway Parking
- ▲ Large Plot (approx. 45ft x 275ft)
- Kitchen & Conservatory
- NO ONWARD CHAIN