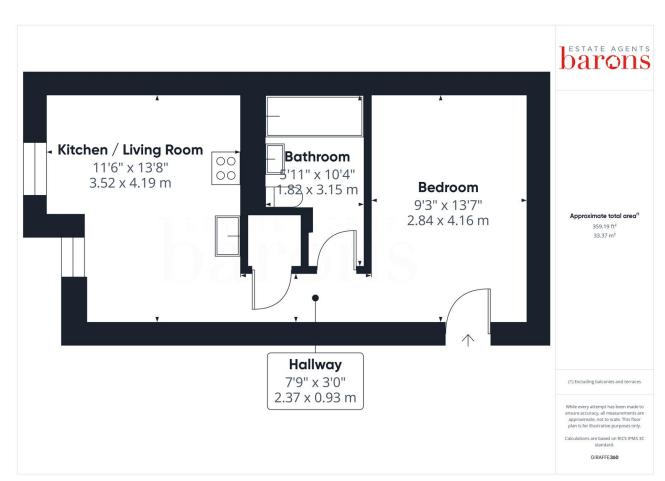

# £ 149995

1 Bed Studio, Park View Court, Victoria Street, Basingstoke

Barons Estate Agents are delighted to present this modern, 1st floor studio flat, located within close proximity to Basingstoke town centre. The block was converted in 2020, and the flat has been lovingly cared for by the current owner and is presented to the market in immaculate condition in our opinion. The internal accommodation comprises of a bedroom, hallway, bathroom and open plan living room/kitchen. The block itself features a secure entry system and a lift. Additional benefits include an allocated parking space in a secure car park, heating and double glazing. An early viewing would be strongly advised by the vendor's sole agent.

## ▲ KEY POINTS & FEATURES

- 1st Floor Studio Flat
- Allocated Parking
- Heating & Double Glazing

- Town Centre Location
- Living Room/Kitchen, Bathroom & Bedroom
- Ideal First Time Buy or Investment

- ▶ Block Converted In 2020
- Secure Entry System & Lift
- Viewing Advised