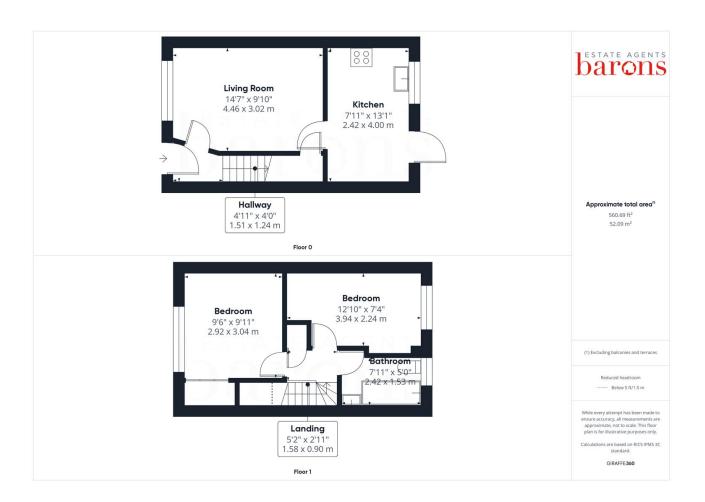

## £ 300000

2 Bed House - Mid Terrace, Constantine Way, Basingstoke

Barons Estate Agents are delighted to present this beautifully presented 2 bedroom mid terrace family home situated in the ever popular Hatch Warren. The accommodation on the ground floor comprises of an entrance hall leading into a lounge and modern kitchen/dining room. The first floor offers 2 double bedrooms and a family bathroom. Externally the property offers a low maintenance, private enclosed rear garden and 1 allocated parking space. Other benefits include double glazing and gas central heating. Viewings of this excellent property are strongly advised by the vendor's sole agents.