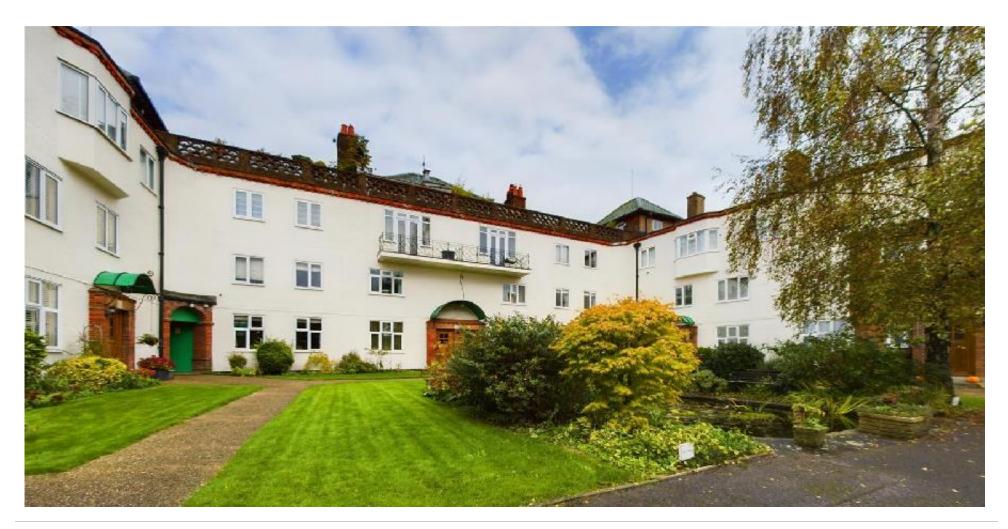

# £ 299000

2 Bed Maisonette, Temple Towers, Richmond Road, Basingstoke

Barons Estate Agents are delighted to present this charming duplex maisonette, situated in the desirable Temple Towers development. The property has been lovingly cared for by the current owners, and having been built in 1933, boasts a wealth of character features such as open fireplaces, exposed floor boards and high ceilings. Externally, the property boasts well maintained, attractive gardens, with plenty of greenery, flower beds and a pond. The property also features a garage with parking in front, and ample permit parking on the road if needed. Internally on the ground floor, the maisonette features a welcoming entrance hallway, kitchen, a spacious lounge with an open fireplace, and dining room. Upstairs, there are two double bedrooms, both with built in wardrobes, and a family bathroom. Additional benefits include gas central heating, double glazing throughout, and a 'share of the freehold'. Properties of this type are seldom available and a viewing would be strongly recommended to avoid disappointment.

#### ▲ KEY POINTS & FEATURES

- Duplex Maisonette
- Kitchen
- Garage & Parking

- Two Double Bedrooms
- Spacious Lounge
- Well Maintained Grounds

- Family Bathroom
- Dining Room
- Character Features