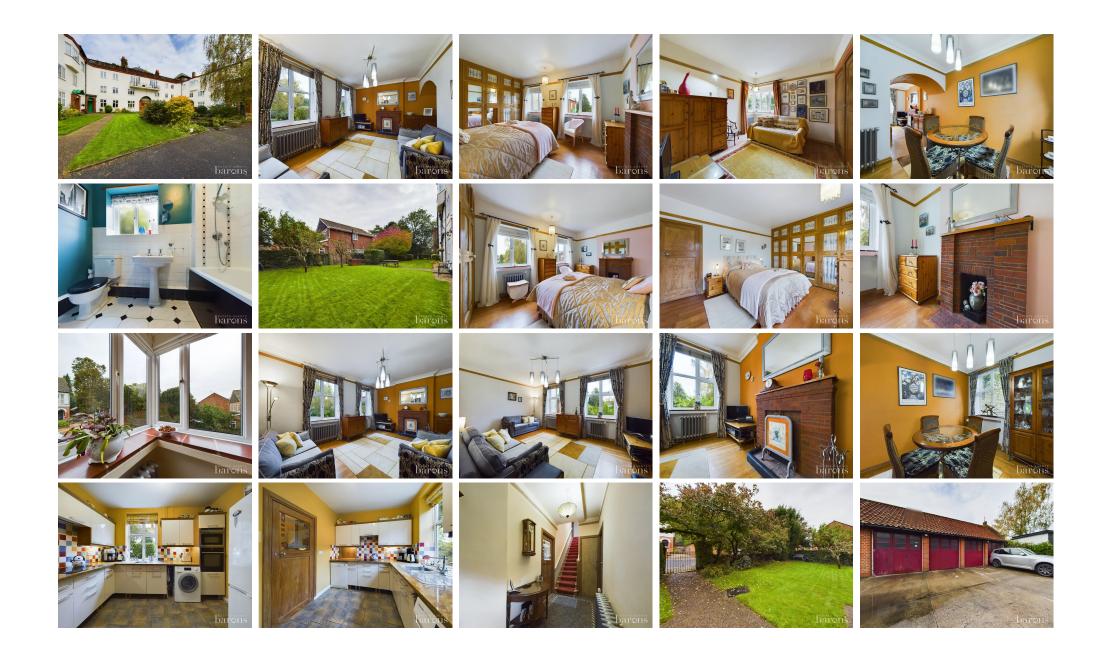

# £ 299000

2 Bed Maisonette, Temple Towers, Richmond Road, Basingstoke

Barons Estate Agents are delighted to present this charming duplex maisonette, situated in the desirable Temple Towers development. The property has been lovingly cared for by the current owners, and having been built in 1933, boasts a wealth of character features such as open fireplaces, exposed floor boards and high ceilings. Externally, the property boasts well maintained, attractive gardens, with plenty of greenery, flower beds and a pond. The property also features a garage with parking in front, and ample permit parking on the road if needed. Internally on the ground floor, the maisonette features a welcoming entrance hallway, kitchen, a spacious lounge with an open fireplace, and dining room. Upstairs, there are two double bedrooms, both with built in wardrobes, and a family bathroom. Additional benefits include gas central heating, double glazing throughout, and a 'share of the freehold'. Properties of this type are seldom available and a viewing would be strongly recommended to avoid disappointment.

#### ▲ KEY POINTS & FEATURES

- Duplex Maisonette
- Kitchen
- Garage & Parking

- Two Double Bedrooms
- Spacious Lounge
- Well Maintained Grounds

- Family Bathroom
- Dining Room
- Character Features