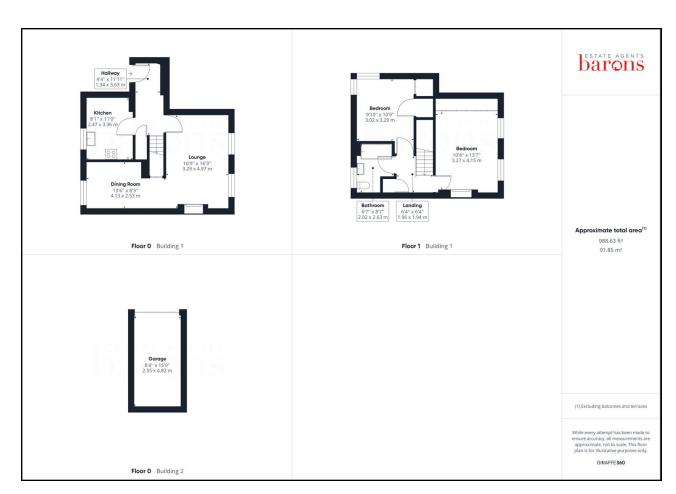

# £ 299000

2 Bed Maisonette, Temple Towers, Richmond Road, Basingstoke

Barons Estate Agents are delighted to present this charming duplex maisonette, situated in the desirable Temple Towers development. The property has been lovingly cared for by the current owners, and having been built in 1933, boasts a wealth of character features such as open fireplaces, exposed floor boards and high ceilings. Externally, the property boasts well maintained, attractive gardens, with plenty of greenery, flower beds and a pond. The property also features a garage with parking in front, and ample permit parking on the road if needed. Internally on the ground floor, the maisonette features a welcoming entrance hallway, kitchen, a spacious lounge with an open fireplace, and dining room. Upstairs, there are two double bedrooms, both with built in wardrobes, and a family bathroom. Additional benefits include gas central heating, double glazing throughout, and a 'share of the freehold'. Properties of this type are seldom available and a viewing would be strongly recommended to avoid disappointment.

#### ▲ KEY POINTS & FEATURES

- Duplex Maisonette
- Kitchen
- Garage & Parking

- Two Double Bedrooms
- Spacious Lounge
- Well Maintained Grounds

- Family Bathroom
- Dining Room
- Character Features