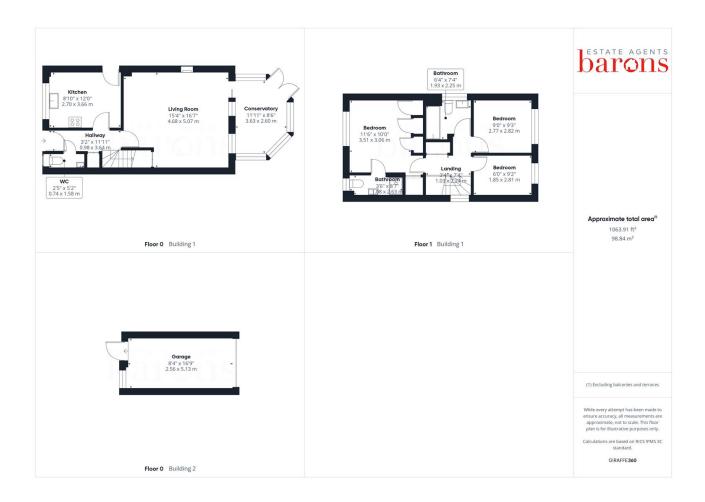

£ 425000

3 Bed House - Detached, Cranesfield, Sherborne St. John, Basingstoke

Barons Estate Agents are delighted to offer to the market WITH NO ONWARD CHAIN, 3 bedroom detached family home situated in the highly sought after village of Sherborne St John. The ground floor benefits from an entrance hall, cloakroom, kitchen, lounge/dining room and conservatory. The accommodation to the first floor comprises of a master bedroom with en suite, 2 further bedrooms and a family bathroom. To the rear the property offers a private enclosed garden and garage. With the additional benefits of gas central heating and double glazing, driveway parking for one car to the front plus another additional allocated parking space. An early viewing of this excellent property is advised by the vendor`s sole agents.

## ▲ KEY POINTS & FEATURES

- NO ONWARD CHAIN
- Kitchen
- Family Bathroom & En Suite

- Detached
- Lounge/Dining Room
- 2 Allocated Parking Spaces & Garage
- 3 Bedrooms
- Conservatory
- Close to Amenities