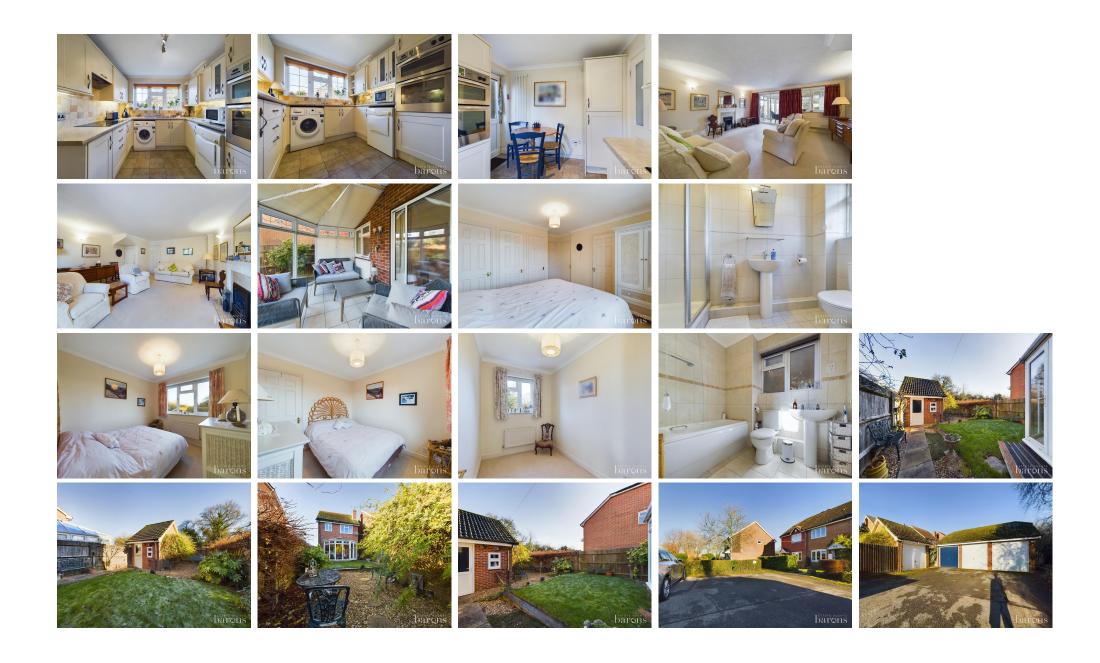

£ 425000

3 Bed House - Detached, Cranesfield, Sherborne St. John, Basingstoke

Barons Estate Agents are delighted to offer to the market WITH NO ONWARD CHAIN, 3 bedroom detached family home situated in the highly sought after village of Sherborne St John. The ground floor benefits from an entrance hall, cloakroom, kitchen, lounge/dining room and conservatory. The accommodation to the first floor comprises of a master bedroom with en suite, 2 further bedrooms and a family bathroom. To the rear the property offers a private enclosed garden and garage. With the additional benefits of gas central heating and double glazing, driveway parking for one car to the front plus another additional allocated parking space. An early viewing of this excellent property is advised by the vendor`s sole agents.

## ▲ KEY POINTS & FEATURES

- NO ONWARD CHAIN
- Kitchen
- Family Bathroom & En Suite

- Detached
- Lounge/Dining Room
- 2 Allocated Parking Spaces & Garage
- 3 Bedrooms
- Conservatory
- Close to Amenities