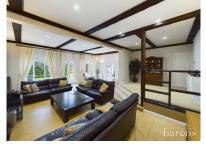

## **£** 950000 4 Bed House, Pack Lane, Basingstoke

t: 01256 840111

We are pleased to offer this versatile detached family home built circa 1930 and having been extended over the years and decorated, in our opinion, to a high standard. The accommodation to the first floor enjoys 4 bedrooms and 3 bathrooms. The ground floor boasts an entrance hall, bedroom 5, 6 reception rooms, luxury bathroom, cloakroom, utility room, well appointed kitchen with pantry, range cooker and American style fridge freezer. To the front of the property there is an in and out driveway and ample parking. The garage has being converted to a studio with kitchenette and toilet facilities. The rear garden has side access and is of a good size with patio area and is laid mainly to lawn with mature trees and shrubs. Viewing is strongly recommended to be truly appreciated. No Onward Chain.

## • KEY POINTS & FEATURES

- 5 Bedrooms
- Kitchen/Utility Room
- Lounge With Open Fire

- 4 Elegant Bathrooms
- Study
- Approx 1/3 Acre Plot

- 6 Versatile Reception Rooms
- Spacious Studio/Potential Annex
- Accommodation 2600 sqft