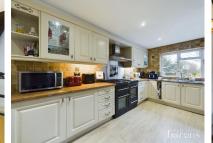

## **£** 950000 4 Bed House, Pack Lane, Basingstoke

t: 01256 840111

We are pleased to offer this versatile detached family home built circa 1930 and having been extended over the years and decorated, in our opinion, to a high standard. The accommodation to the first floor enjoys 4 bedrooms and 3 bathrooms. The ground floor boasts an entrance hall, bedroom 5, 6 reception rooms, luxury bathroom, cloakroom, utility room, well appointed kitchen with pantry, range cooker and American style fridge freezer. To the front of the property there is an in and out driveway and ample parking. The garage has being converted to a studio with kitchenette and toilet facilities. The rear garden has side access and is of a good size with patio area and is laid mainly to lawn with mature trees and shrubs. Viewing is strongly recommended to be truly appreciated. No Onward Chain.