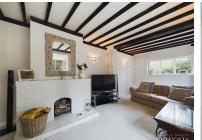

## **£** 950000 4 Bed House, Pack Lane, Basingstoke

t: 01256 840111

We are pleased to offer this versatile detached family home built circa 1930 and having been extended over the years and decorated, in our opinion, to a high standard. The accommodation to the first floor enjoys 4 bedrooms and 3 bathrooms. The ground floor boasts an entrance hall, bedroom 5, 6 reception rooms, luxury bathroom, cloakroom, utility room, well appointed kitchen with pantry, range cooker and American style fridge freezer. To the front of the property there is an in and out driveway and ample parking. The garage has being converted to a studio with kitchenette and toilet facilities. The rear garden has side access and is of a good size with patio area and is laid mainly to lawn with mature trees and shrubs. Viewing is strongly recommended to be truly appreciated. No Onward Chain.

## • KEY POINTS & FEATURES

- 5 Bedrooms
- Kitchen/Utility Room
- Lounge With Open Fire

- 4 Elegant Bathrooms
- Study
- Approx 1/3 Acre Plot

- 6 Versatile Reception Rooms
- Spacious Studio/Potential Annex
- Accommodation 2600 sqft