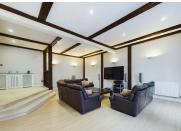

## **£** 950000 4 Bed House, Pack Lane, Basingstoke

t: 01256 840111

We are pleased to offer this versatile detached family home built circa 1930 and having been extended over the years and decorated, in our opinion, to a high standard. The accommodation to the first floor enjoys 4 bedrooms and 3 bathrooms. The ground floor boasts an entrance hall, bedroom 5, 6 reception rooms, luxury bathroom, cloakroom, utility room, well appointed kitchen with pantry, range cooker and American style fridge freezer. To the front of the property there is an in and out driveway and ample parking. The garage has being converted to a studio with kitchenette and toilet facilities. The rear garden has side access and is of a good size with patio area and is laid mainly to lawn with mature trees and shrubs. Viewing is strongly recommended to be truly appreciated. No Onward Chain.

## • KEY POINTS & FEATURES

- 5 Bedrooms
- Kitchen/Utility Room
- Lounge With Open Fire

- 4 Elegant Bathrooms
- Study
- Approx 1/3 Acre Plot

- 6 Versatile Reception Rooms
- Spacious Studio/Potential Annex
- Accommodation 2600 sqft