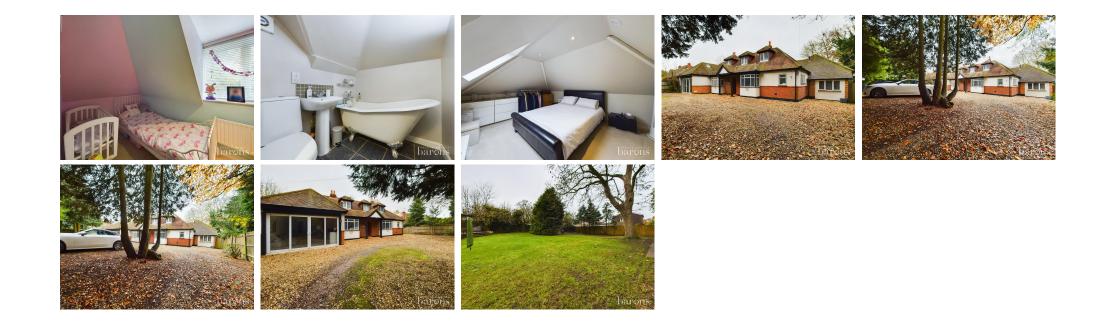

## **£** 950000 4 Bed House, Pack Lane, Basingstoke

t: 01256 840111

We are pleased to offer this versatile detached family home built circa 1930 and having been extended over the years and decorated, in our opinion, to a high standard. The accommodation to the first floor enjoys 4 bedrooms and 3 bathrooms. The ground floor boasts an entrance hall, bedroom 5, 6 reception rooms, luxury bathroom, cloakroom, utility room, well appointed kitchen with pantry, range cooker and American style fridge freezer. To the front of the property there is an in and out driveway and ample parking. The garage has being converted to a studio with kitchenette and toilet facilities. The rear garden has side access and is of a good size with patio area and is laid mainly to lawn with mature trees and shrubs. Viewing is strongly recommended to be truly appreciated. No Onward Chain.

## • KEY POINTS & FEATURES

- 5 Bedrooms
- Kitchen/Utility Room
- Lounge With Open Fire

- 4 Elegant Bathrooms
- Study
- Approx 1/3 Acre Plot

- 6 Versatile Reception Rooms
- Spacious Studio/Potential Annex
- Accommodation 2600 sqft