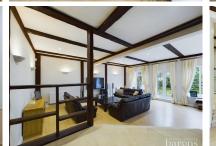

## **£** 950000 4 Bed House, Pack Lane, Basingstoke

t: 01256 840111

We are pleased to offer this versatile detached family home built circa 1930 and having been extended over the years and decorated, in our opinion, to a high standard. The accommodation to the first floor enjoys 4 bedrooms and 3 bathrooms. The ground floor boasts an entrance hall, bedroom 5, 6 reception rooms, luxury bathroom, cloakroom, utility room, well appointed kitchen with pantry, range cooker and American style fridge freezer. To the front of the property there is an in and out driveway and ample parking. The garage has being converted to a studio with kitchenette and toilet facilities. The rear garden has side access and is of a good size with patio area and is laid mainly to lawn with mature trees and shrubs. Viewing is strongly recommended to be truly appreciated. No Onward Chain.

## • KEY POINTS & FEATURES

- 5 Bedrooms
- Kitchen/Utility Room
- Lounge With Open Fire

- 4 Elegant Bathrooms
- Study
- Approx 1/3 Acre Plot

- 6 Versatile Reception Rooms
- Spacious Studio/Potential Annex
- Accommodation 2600 sqft