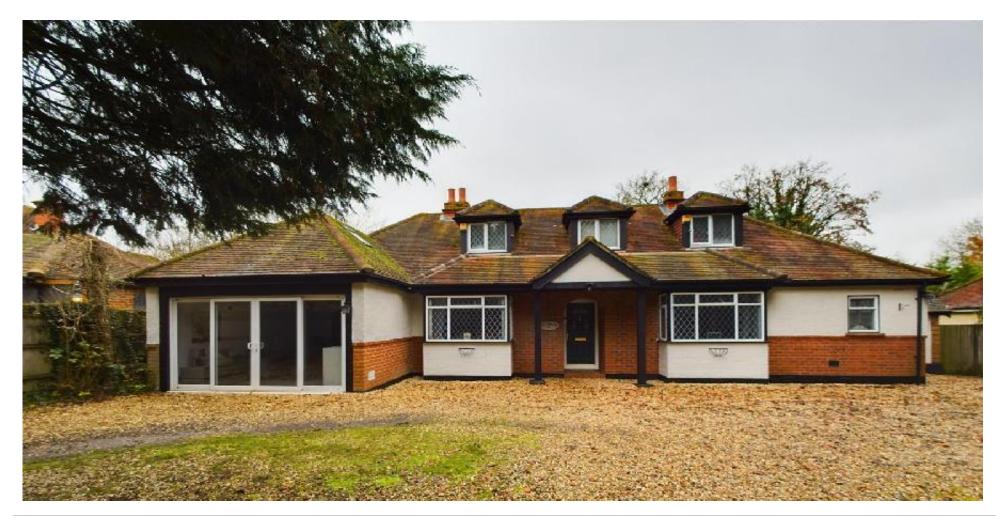

## **£** 950000 4 Bed House, Pack Lane, Basingstoke

t: 01256 840111

We are pleased to offer this versatile detached family home built circa 1930 and having been extended over the years and decorated, in our opinion, to a high standard. The accommodation to the first floor enjoys 4 bedrooms and 3 bathrooms. The ground floor boasts an entrance hall, bedroom 5, 6 reception rooms, luxury bathroom, cloakroom, utility room, well appointed kitchen with pantry, range cooker and American style fridge freezer. To the front of the property there is an in and out driveway and ample parking. The garage has being converted to a studio with kitchenette and toilet facilities. The rear garden has side access and is of a good size with patio area and is laid mainly to lawn with mature trees and shrubs. Viewing is strongly recommended to be truly appreciated. No Onward Chain.

## • KEY POINTS & FEATURES

- 5 Bedrooms
- Kitchen/Utility Room
- Lounge With Open Fire

- 4 Elegant Bathrooms
- Study
- Approx 1/3 Acre Plot

- 6 Versatile Reception Rooms
- Spacious Studio/Potential Annex
- Accommodation 2600 sqft