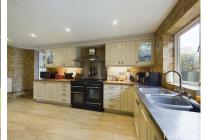

## **£** 950000 4 Bed House, Pack Lane, Basingstoke

t: 01256 840111

We are pleased to offer this versatile detached family home built circa 1930 and having been extended over the years and decorated, in our opinion, to a high standard. The accommodation to the first floor enjoys 4 bedrooms and 3 bathrooms. The ground floor boasts an entrance hall, bedroom 5, 6 reception rooms, luxury bathroom, cloakroom, utility room, well appointed kitchen with pantry, range cooker and American style fridge freezer. To the front of the property there is an in and out driveway and ample parking. The garage has being converted to a studio with kitchenette and toilet facilities. The rear garden has side access and is of a good size with patio area and is laid mainly to lawn with mature trees and shrubs. Viewing is strongly recommended to be truly appreciated. No Onward Chain.

## • KEY POINTS & FEATURES

- 5 Bedrooms
- Kitchen/Utility Room
- Lounge With Open Fire

- 4 Elegant Bathrooms
- Study
- Approx 1/3 Acre Plot

- 6 Versatile Reception Rooms
- Spacious Studio/Potential Annex
- Accommodation 2600 sqft