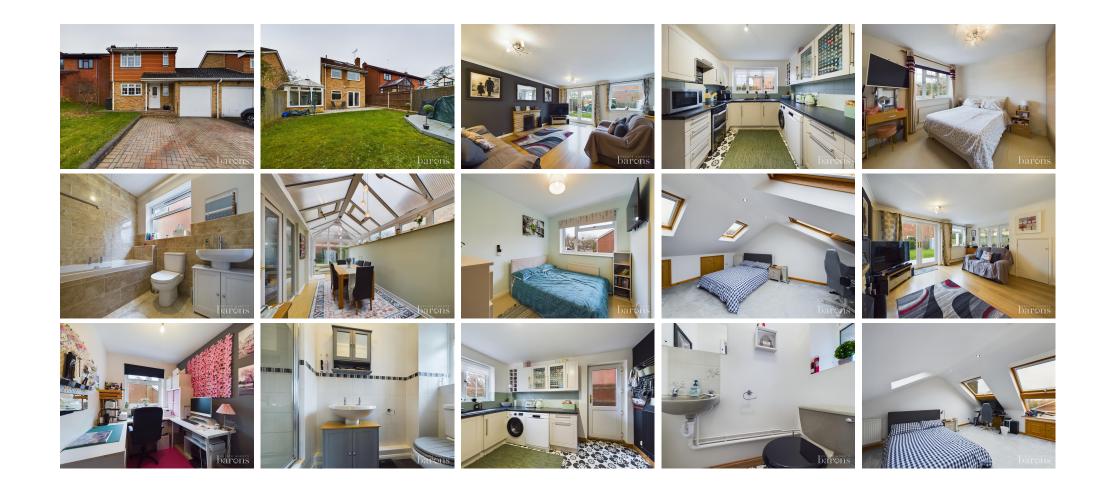

## **£** 480000 4 Bed House - Link Detached, Stockbridge Close, Chineham, Basingstoke

t: 01256 840111

f: 01256 843177 4

e: sales@baronsestateagents.co.uk

w: https://baronsestateagents.co.uk

Barons Estate Agents are delighted to present this four bedroom, link-detached family home, situated in the desirable location of Chineham. Internally on the ground floor, the property benefits from an entrance hallway, cloakroom, kitchen, a spacious living room with a working fireplace and conservatory. On the 1st floor there`s 3 bedrooms and a refitted family bathroom and en suite. The 2nd floor provides a further double bedroom, with Velux windows. Externally, the property boasts driveway parking, a garage and an enclosed rear garden. Additional benefits include gas central heating and double glazing throughout. An early viewing is strongly advised by the vendor`s sole agent.

#### • KEY POINTS & FEATURES

- Link Detached Family Home
- Spacious Living Room
- Cloakroom

- Four Bedrooms
- Kitchen
- Garage & Driveway Parking

- Family Bathroom & Ensuite
- Conservatory
- Enclosed Rear Garden