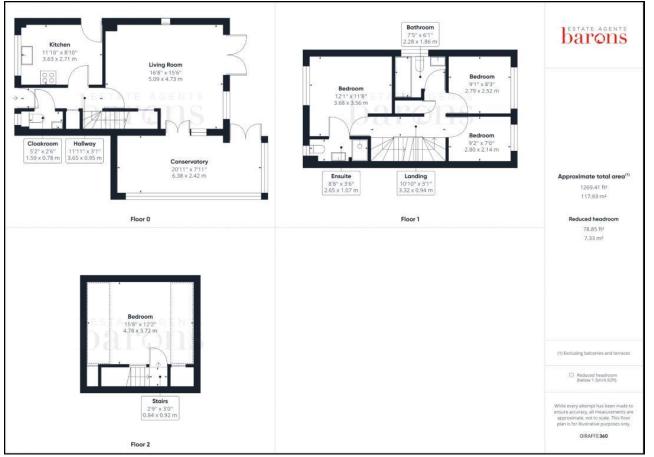

## **£** 480000 4 Bed House - Link Detached, Stockbridge Close, Chineham, Basingstoke

t: 01256 840111

f: 01256 843177 4

e: sales@baronsestateagents.co.uk

w: https://baronsestateagents.co.uk

Barons Estate Agents are delighted to present this four bedroom, link-detached family home, situated in the desirable location of Chineham. Internally on the ground floor, the property benefits from an entrance hallway, cloakroom, kitchen, a spacious living room with a working fireplace and conservatory. On the 1st floor there`s 3 bedrooms and a refitted family bathroom and en suite. The 2nd floor provides a further double bedroom, with Velux windows. Externally, the property boasts driveway parking, a garage and an enclosed rear garden. Additional benefits include gas central heating and double glazing throughout. An early viewing is strongly advised by the vendor`s sole agent.

#### • KEY POINTS & FEATURES

- Link Detached Family Home
- Spacious Living Room
- Cloakroom

- Four Bedrooms
- Kitchen
- Garage & Driveway Parking

- Family Bathroom & Ensuite
- Conservatory
- Enclosed Rear Garden